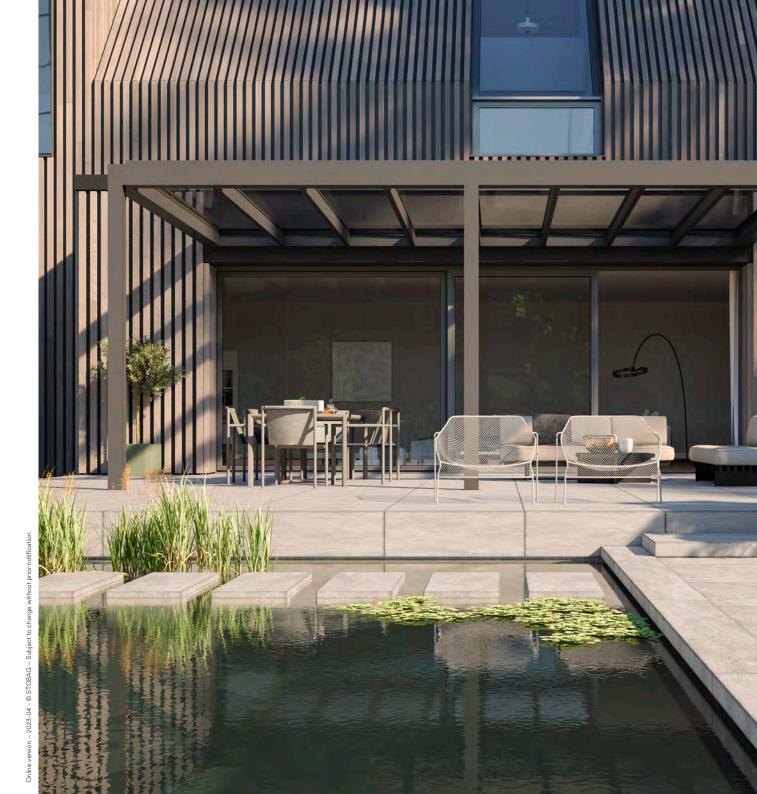

## **VETRO FINO**

Our glass roof system creates relaxing outdoor moments – all year round.

Its unique slimline design blends perfectly into any architectural style thanks to its timeless, cubic style. The modular shading and protection elements are fully integrated into the sophisticated design. Design doesn't get any better than this.

Capable of withstanding very high snowloads

Turn night into day and winter into summer. So easy to do with the glass roof VETRO FINO and integrated lighting, or full glazing. You decide when it's time for outdoor living.