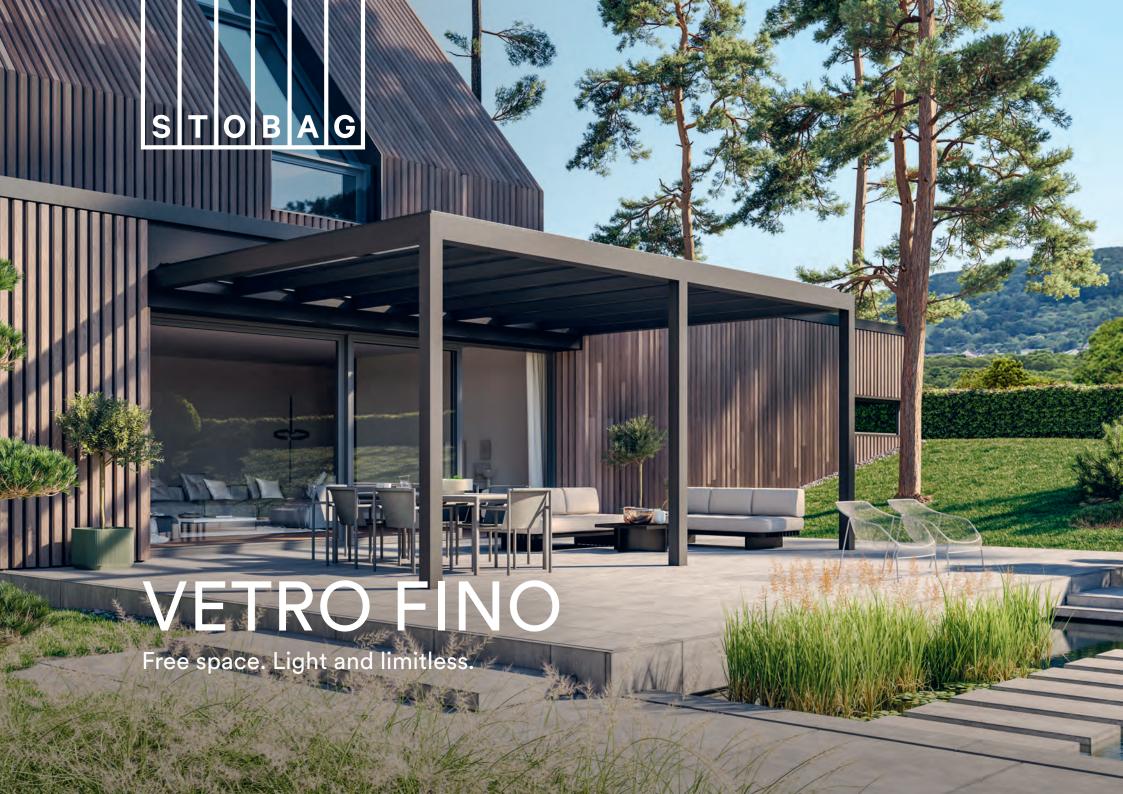

## **VETRO FINO**

Our glass roof system creates relaxing outdoor moments – all year round.

Its unique slimline design blends perfectly into any architectural style thanks to its timeless, cubic style. The modular shading and protection elements are fully integrated into the sophisticated design. Design doesn't get any better than this.

reddot winner 2022

Slim frame for maximum daylight inside and unobstructed views

Dimmable lighting for every mood

Vertical shading for better glare protection and greater privacy

Integrated, seamless roof shading

Capable of withstanding very high snowloads

Turn night into day and winter into summer. So easy to do with the glass roof VETRO FINO and integrated lighting, or full glazing. You decide when it's time for outdoor living.