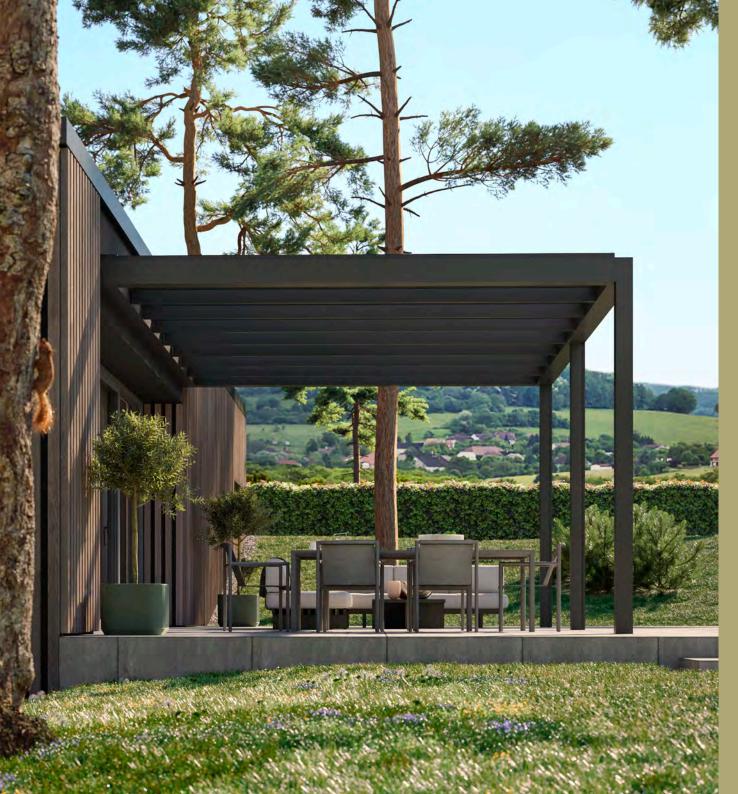

## **VETRO FINO**

Our glass roof system creates relaxing outdoor moments – all year round.

Its unique slimline design blends perfectly into any architectural style thanks to its timeless, cubic style. The modular shading and protection elements are fully integrated into the sophisticated design. Design doesn't get any better than this.

Capable of withstanding very high snowloads

Turn night into day and winter into summer. So easy to do with the glass roof VETRO FINO and integrated lighting, or full glazing. You decide when it's time for outdoor living.