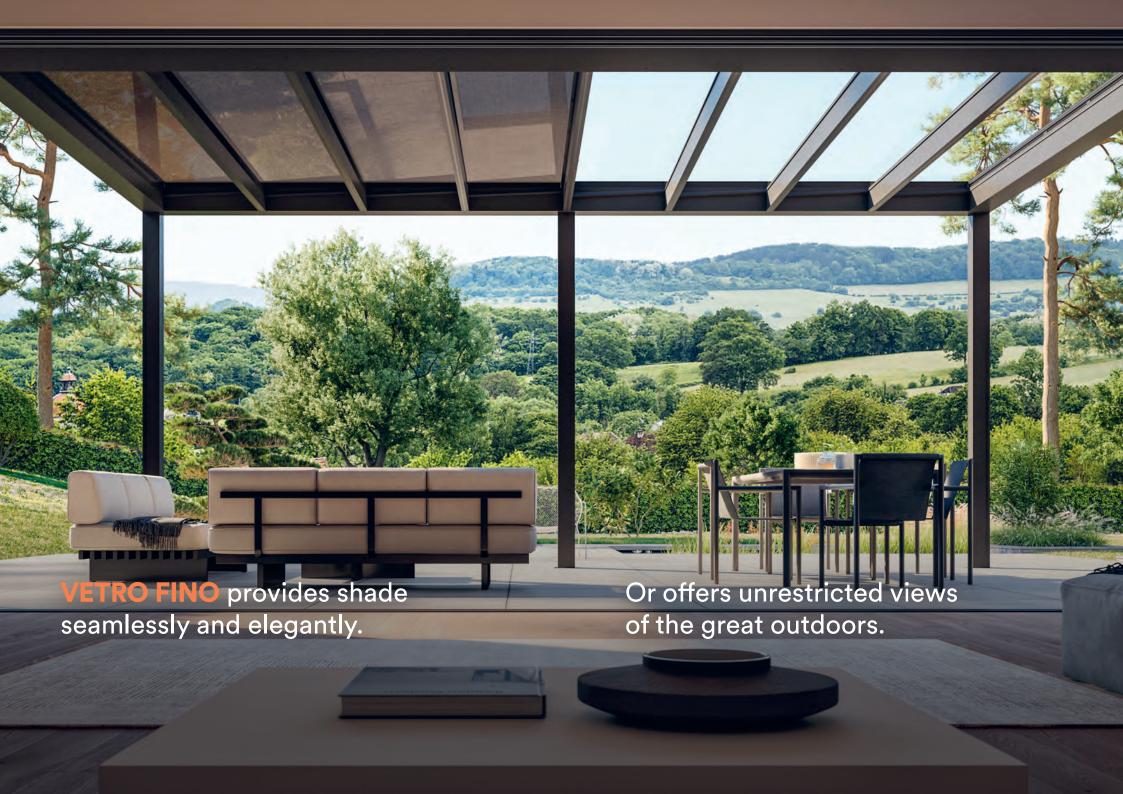

reddot winner 2022

Slim frame for maximum daylight inside and unobstructed views

Dimmable lighting for every mood

Vertical shading for better glare protection and greater privacy

Integrated, seamless roof shading

Optimal protection on all sides. The retractable side and front shades provide protection against high winds and low sun while ensuring extra privacy.

Looking for extra protection with a clear view? Thanks to the transparent side and front glazing, you'll be enjoying the sunny side of life even in heavy rain.