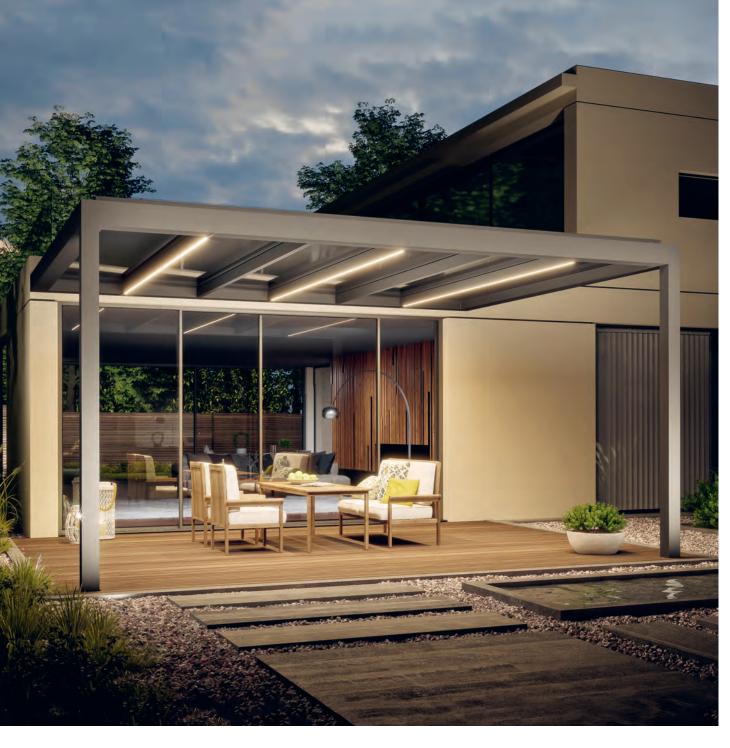

## **VETRO FINO**

Our glass roof system creates relaxing outdoor moments – all year round.

Its unique slimline design blends perfectly into any architectural style thanks to its timeless, cubic style. The modular shading and protection elements are fully integrated into the sophisticated design. Design doesn't get any better than this.

reddot winner 2022

Slim frame for maximum daylight inside and unobstructed views

Dimmable lighting for every mood

Vertical shading for better glare protection and greater privacy

Integrated, seamless roof shading

Capable of withstanding very high snowloads

Turn night into day and winter into summer. So easy to do with the glass roof VETRO FINO and integrated lighting, or full glazing. You decide when it's time for outdoor living.