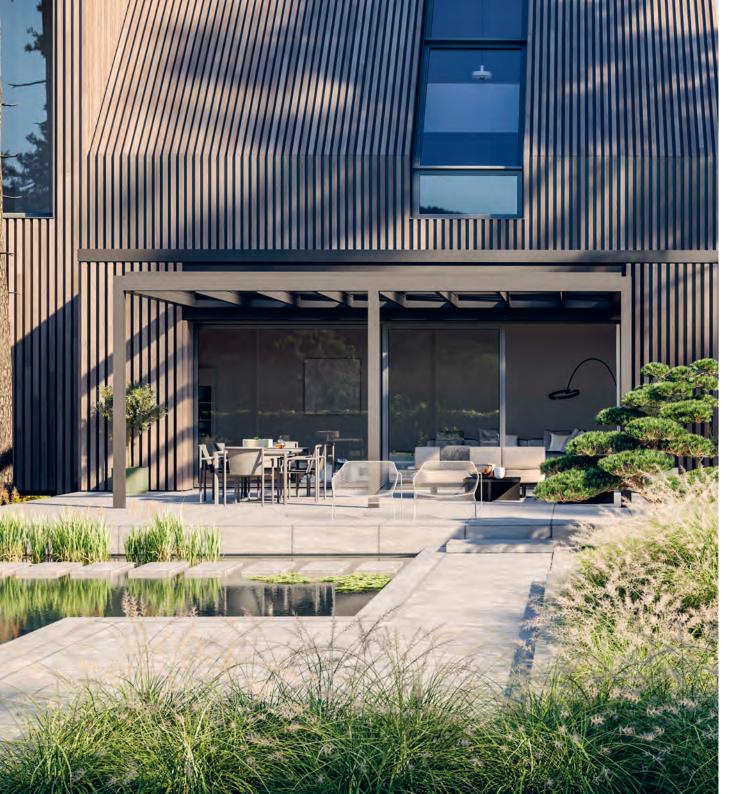

## **VETRO FINO**

Our glass roof system creates relaxing outdoor moments – all year round.

Its unique slimline design blends perfectly into any architectural style thanks to its timeless, cubic style. The modular shading and protection elements are fully integrated into the sophisticated design. Design doesn't get any better than this.

Optimal protection on all sides. The retractable side and front shades provide protection against high winds and low sun while ensuring extra privacy.

Looking for extra protection with a clear view? Thanks to the transparent side and front glazing, you'll be enjoying the sunny side of life even in heavy rain.