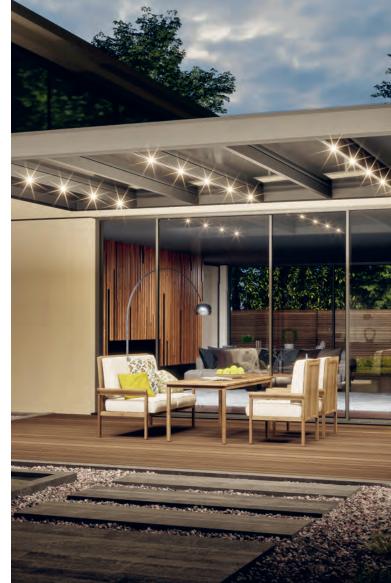

reddot winner 2022

Slim frame for maximum daylight inside and unobstructed views

Dimmable lighting for every mood

Vertical shading for better glare protection and greater privacy

Integrated, seamless roof shading

Capable of withstanding very high snowloads

Turn night into day and winter into summer. So easy to do with the glass roof VETRO FINO and integrated lighting, or full glazing. You decide when it's time for outdoor living.