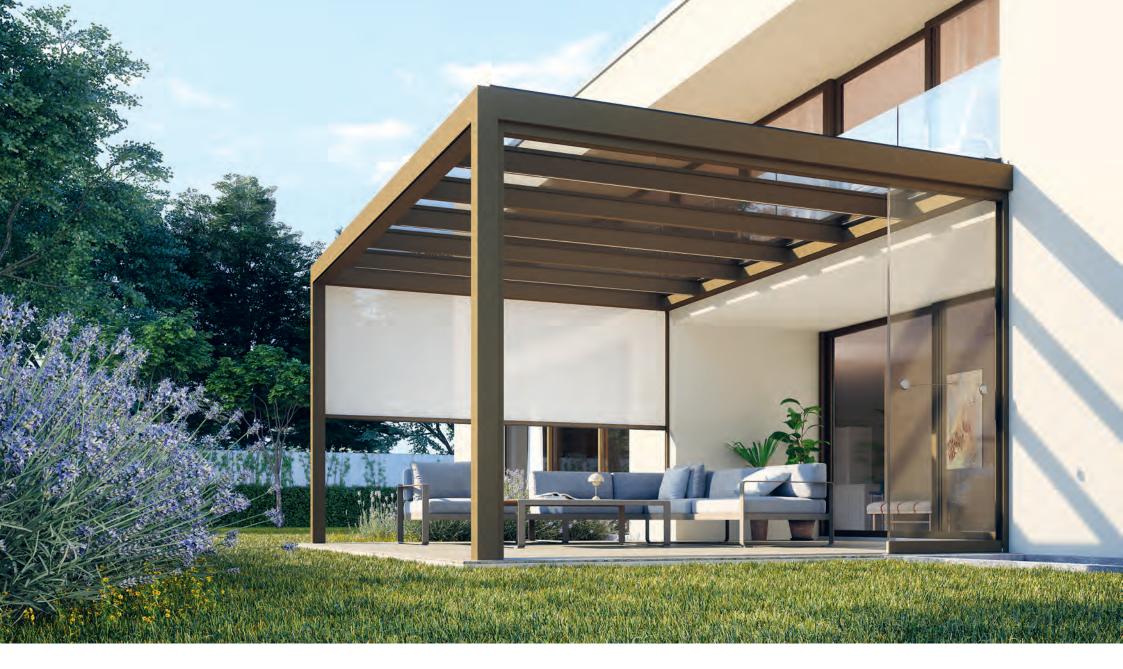

Optimal protection on all sides. The retractable side and front shades provide protection against high winds and low sun while ensuring extra privacy.

Looking for extra protection with a clear view? Thanks to the transparent side and front glazing, you'll be enjoying the sunny side of life even in heavy rain.