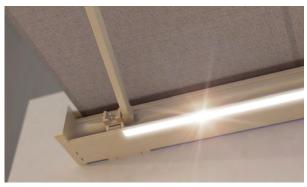

BX4700 with integrated Tunable White LED lighting

- · Flexible mounting options thanks to variable bracket positioning
- Awning inclination adjustable from 5° to 35°  $\,$
- Optional wall connection profile for a direct, flush transition from facade to box

247 200

Integrated LED lighting in the box

reddot award 2017 winner

#### Optional features:

- Mounting on rafters with optional rafter brackets
- Integrated dimmable LED lighting in the box
- Drive via electric motor as standard; on request also available with manually operated hand crank

#### **Optional features:**

- Motorized lowerable Volant-Plus valance for low sun and extra privacy
- Tunable White: dimmable LED lighting, infinitely variable from cool to warm white, integrated in the box and/or front rail
- No visible screws when ceiling-mounted thanks to the attractively designed cover