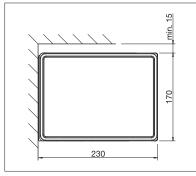

Technical dimensions in millimetres

Wall installation

Top installation

180

Wall installation

**REGISTRATION REQUIRED** 

Discover the diverse options when selecting frame colours.

4