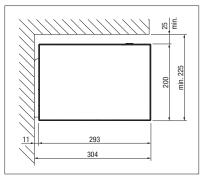

Technical dimensions in millimetres

Wall installation

Top installation

180

Wall installation

**REGISTRATION REQUIRED** 

Discover the diverse options when selecting frame colours.

4