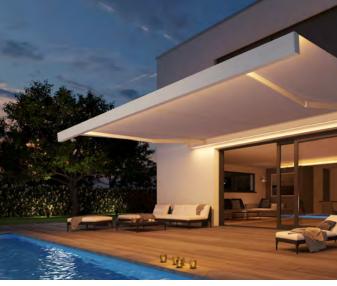

# Cassette awning in a modern cubic design.

()

### **CAMABOX** BX4000 | BX4700

Attractive cassette awning in cubic design

## MODERN DESIGN FOR SOPHISTICATED ARCHITECTURE.