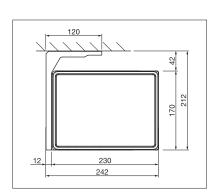

Technical dimensions in millimetres

Wall installation

Top installation

180

Wall installation

**REGISTRATION REQUIRED** 

Discover the diverse options when selecting frame colours.

4