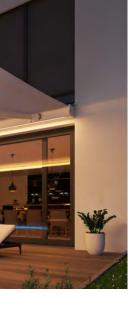

BX4700 with integrated Tunable White LED lighting

- · Flexible mounting options thanks to variable bracket positioning
- Awning inclination adjustable from 5° to 35°  $\,$
- Optional wall connection profile for a direct, flush transition from facade to box

247 200

Integrated LED lighting in the box

reddot award 2017 winner

## MODERN DESIGN FOR SOPHISTICATED ARCHITECTURE.