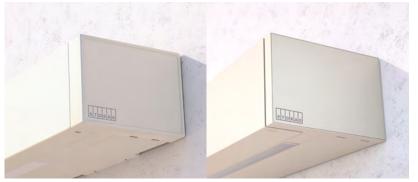

BX4700 with integrated Tunable White LED lighting

- · Flexible mounting options thanks to variable bracket positioning
- Awning inclination adjustable from 5° to 35°  $\,$
- Optional wall connection profile for a direct, flush transition from facade to box

247 200

Integrated LED lighting in the box

reddot award 2017 winner

red<mark>dot</mark> winner 2022

BX4700 electronic Volant-Plus valance with Tunable White LED lighting on the front rail