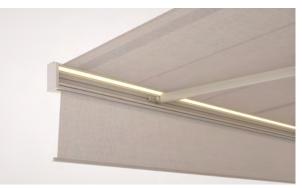

BX4700 with integrated Tunable White LED lighting

- · Flexible mounting options thanks to variable bracket positioning
- Awning inclination adjustable from 5° to 35°  $\,$
- Optional wall connection profile for a direct, flush transition from facade to box

247 200

Integrated LED lighting in the box

reddot award 2017 winner

red<mark>dot</mark> winner 2022

BX4700 electronic Volant-Plus valance with Tunable White LED lighting on the front rail