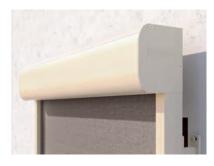

The protective box, available in two different shapes, provides additional comfort. There is a choice between an elegant round and a modern square shape. The protective box is held by guide rails and is therefore self-supporting. The awning may be installed in a niche for direct integration into a facade or positioned on the facade front. Its compact construction and elegant box make it suitable for balconies and conservatories as well as serving as a design element in modern facade architecture.

#### **DESIGN SQUARE OR ROUND**

Round or square? The choice is yours and the design can be fully adapted to your building.

**VERTICAL** 

**VERTICAL** 

SURAVA | VERTICAL

#### **ROUND OR SQUARE DESIGN**

Round or square box designs are also available in the ZIP vertical versions the perfect design for every facade.

#### ROUNDED, ANGULAR BOX OR NO BOX

Whether rounded or angular, the box protects the rolled up cloth from dirt and the weather. A version without a box can also be selected if protection is available on site.