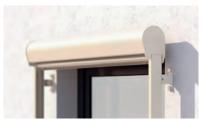

# SURAVA I VERTICAL I UNIVERSAL

**SURAVA** 

The basic model of the vertical awnings is supplied without a protective box. You can choose between lateral guides with stainless steel cables, with chrome steel rod guides, or with aluminium guide rails. The slim design, together with its sophisticated technical features, allows the awning to be installed in almost any building.

The protective box, available in two different shapes, provides additional comfort. There is a choice between an elegant round and a modern square shape. The protective box is held by guide rails and is therefore self-supporting. The awning may be installed in a niche for direct integration into a facade or positioned on the facade front. Its compact construction and elegant box make it suitable for balconies and conservatories as well as serving as a design element in modern facade architecture.