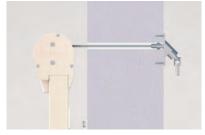

#### WALL BREAKTHROUGH

The drive with joint plate, for safe wall breakthrough is suitable for manual operation inside the room.

METRO-BOX | VISOMBRA