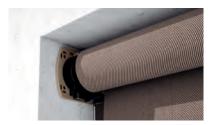

# SURAVA I VERTICAL I UNIVERSAL

**SURAVA** 

The basic model of the vertical awnings is supplied without a protective box. You can choose between lateral guides with stainless steel cables, with chrome steel rod guides, or with aluminium guide rails. The slim design, together with its sophisticated technical features, allows the awning to be installed in almost any building.

The protective box, available in two different shapes, provides additional comfort. There is a choice between an elegant round and a modern square shape. The protective box is held by guide rails and is therefore self-supporting. The awning may be installed in a niche for direct integration into a facade or positioned on the facade front. Its compact construction and elegant box make it suitable for balconies and conservatories as well as serving as a design element in modern facade architecture.

#### **IN-REVEAL INSTALLATION**

The compact design also enables installation in small niches.

UNIVERSAL with box

SURAVA without box