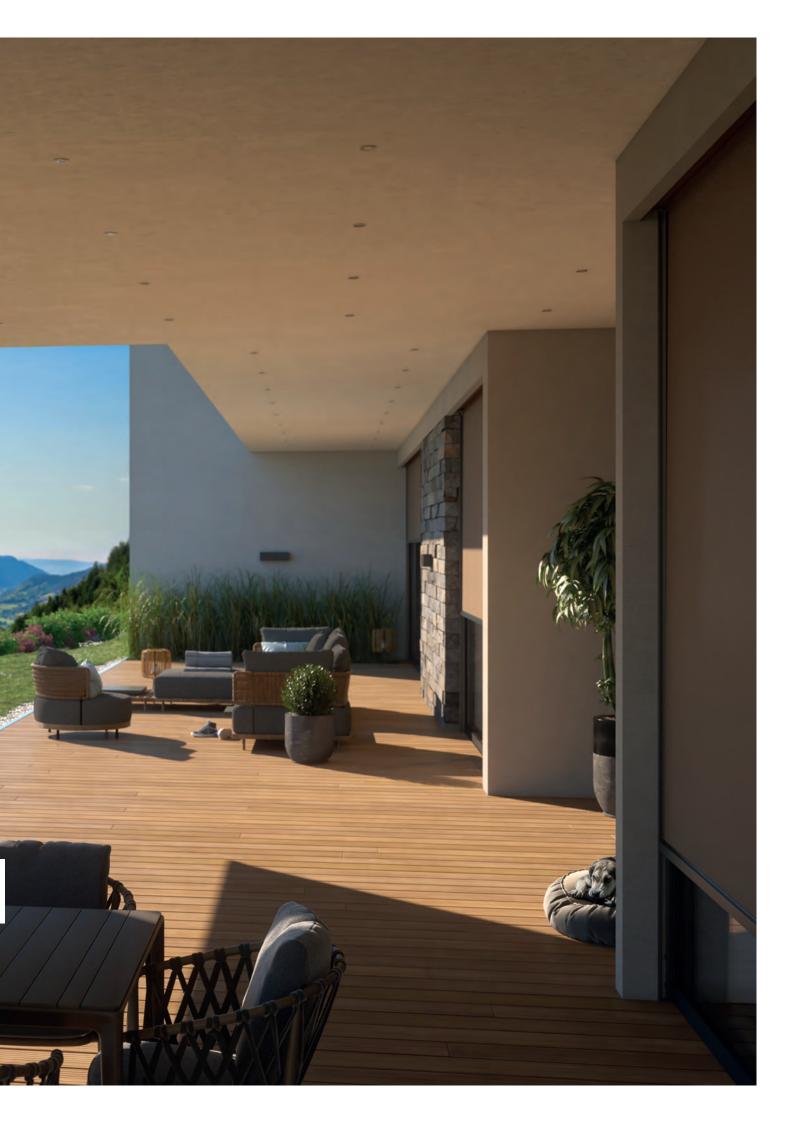

### **WINDOW & FACADE**

More environmentally friendly than any air-conditioning system: Our facade awnings offer perfect protection against heat and prying eyes.

THE UPRIGHT ONES

#### THE CLEVER ONES DROP ARM AND WINDOW AWNINGS

Drop-arm and combination awnings are a special type of facade awnings that enable you to regulate the amount of light that shines directly into your rooms. The infinitely adjustable angle of projection with these types of awnings can individually regulate the view outside as well as the amount of light shining directly into the property. Drop-arm and combination awnings are not only suitable for windows on facades, but also ensure a comfortable interior room temperature while providing perfect sun protection and privacy. See page 12