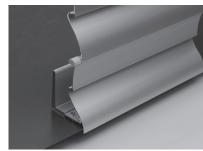

# SURAVA I VERTICAL I UNIVERSAL

**SURAVA** 

The basic model of the vertical awnings is supplied without a protective box. You can choose between lateral guides with stainless steel cables, with chrome steel rod guides, or with aluminium guide rails. The slim design, together with its sophisticated technical features, allows the awning to be installed in almost any building.

The protective box, available in two different shapes, provides additional comfort. There is a choice between an elegant round and a modern square shape. The protective box is held by guide rails and is therefore self-supporting. The awning may be installed in a niche for direct integration into a facade or positioned on the facade front. Its compact construction and elegant box make it suitable for balconies and conservatories as well as serving as a design element in modern facade architecture.

#### **GUIDERAIL VARIANTS**

The right solution for every facade. The choice between aluminium guide rails, stainless steel wires and chrome steel rod guides offers architects a wide range of options.

SURAVA | VERTICAL | UNIVERSAL