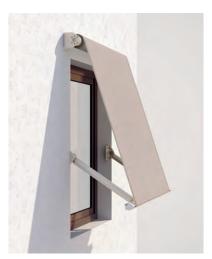

#### THE CLEVER ONES DROP ARM AND WINDOW AWNINGS

Drop-arm and combination awnings are a special type of facade awnings that enable you to regulate the amount of light that shines directly into your rooms. The infinitely adjustable angle of projection with these types of awnings can individually regulate the view outside as well as the amount of light shining directly into the property. Drop-arm and combination awnings are not only suitable for windows on facades, but also ensure a comfortable interior room temperature while providing perfect sun protection and privacy. See page 12

# METRO I VISOMBRA

Thanks to a clever combination of vertical and drop arm awnings, a continuously adjustable exposed angle position of 0° to 180° and freely selectable exposed point, this façade awning offers an optimum coordination between daylight and shade, even for large window areas. The perfect design element for modern private residences and company buildings thanks to the exceptional blend of aesthetics and technology.

Thanks to the option of an angular or rounded box shape or a version without a box, the awnings blend harmoniously into the architecture. The tensioned projection arms are protected against wind in any position and are automatically locked at the maximum projection angle. It is operated by gear box and crank or optional with an electric motor. Control systems and additional comfort options are available.