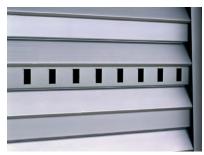

#### AIR/LIGHT SLITS

According to requirements, optional air and light slits can be incorporated into the aluminium lamellas. This does not affect their degree of safety.

PAGE 21

WIDE LAMELLA

NARROW LAMELLA