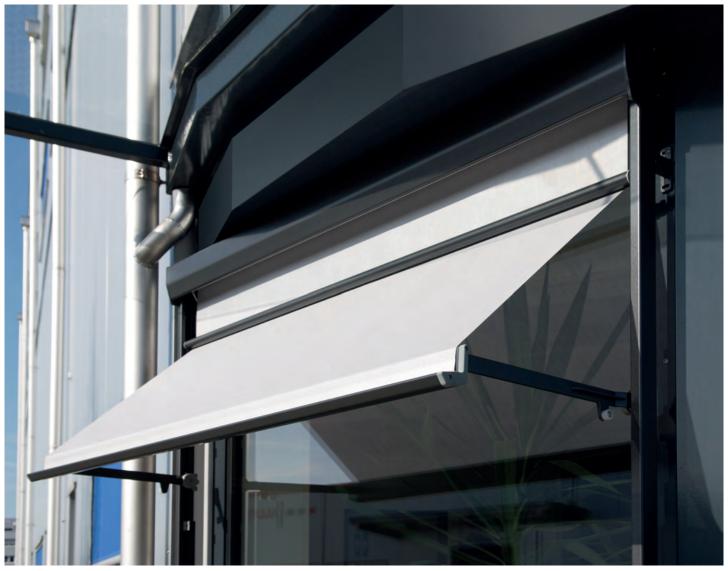

# **VENTOSOL**

VENTOSOL stands for modern and solid shading for facades and has a wide range of uses. The ZIP System (Soft Integrated Retaining System), which works like a zip, guarantees maximum stability of the internal fabric guidance system. VENTOSOL awnings withstands strong winds.

The elegant box of the VENTOSOL awning is self-supporting. Various fixing options allow the structure to be fixed to walls or in recesses. In the case of soffit mounting the awning is also highly suitable for protection against insects.

Operated by crank-handle or optional electric motor. In the case of larger dimensions, the awning is fitted as standard with a motor drive. For horizontal use indoors, the awning can be fitted with a counterweight system.