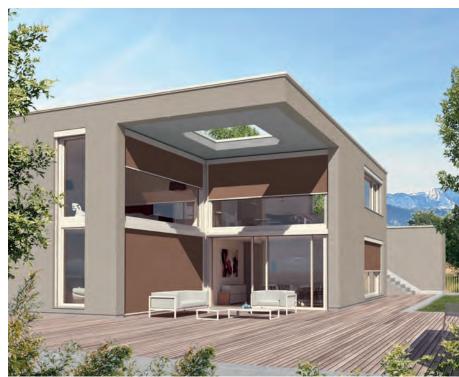

#### THE CLEVER ONES DROP ARM AND WINDOW AWNINGS

Drop-arm and combination awnings are a special type of facade awnings that enable you to regulate the amount of light that shines directly into your rooms. The infinitely adjustable angle of projection with these types of awnings can individually regulate the view outside as well as the amount of light shining directly into the property. Drop-arm and combination awnings are not only suitable for windows on facades, but also ensure a comfortable interior room temperature while providing perfect sun protection and privacy. See page 12

# METRO I VISOMBRA

Thanks to a clever combination of vertical and drop arm awnings, a continuously adjustable exposed angle position of 0° to 180° and freely selectable exposed point, this façade awning offers an optimum coordination between daylight and shade, even for large window areas. The perfect design element for modern private residences and company buildings thanks to the exceptional blend of aesthetics and technology.

Thanks to the option of an angular or rounded box shape or a version without a box, the awnings blend harmoniously into the architecture. The tensioned projection arms are protected against wind in any position and are automatically locked at the maximum projection angle. It is operated by gear box and crank or optional with an electric motor. Control systems and additional comfort options are available.