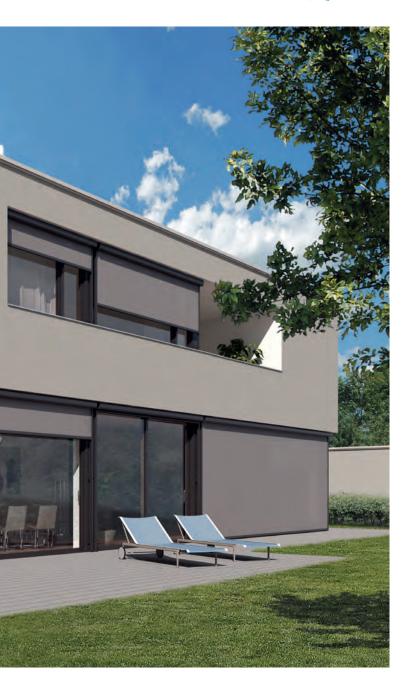

### **WINDOW & FACADE**

More environmentally friendly than any air-conditioning system: Our facade awnings offer perfect protection against heat and prying eyes.

THE UPRIGHT ONES

#### VERTICAL AWNINGS, VERTICAL AWNINGS WITH ZIP SYSTEM

The wide range of STOBAG vertical awnings includes a variety of solutions for virtually every application. Wire rope or bar guides are available for intricate designs. Aluminum guides offer extremely stable protection when winding thanks to the internal fabric guide based on the zipper principle (ZIP system).

With their sophisticated and tried-and-tested STOBAG technology, these modern facade shading systems combine the perfect indoor atmosphere with optimal sun shading and privacy. The proven ZIP system, in combination with an opaque blackout fabric, provides reliable room darkening — even in intense daylight. **See page 6** 

#### THE CLEVER ONES DROP ARM AND WINDOW AWNINGS

Drop-arm and combination awnings are a special type of facade awnings that enable you to regulate the amount of light that shines directly into your rooms. The infinitely adjustable angle of projection with these types of awnings can individually regulate the view outside as well as the amount of light shining directly into the property. Drop-arm and combination awnings are not only suitable for windows on facades, but also ensure a comfortable interior room temperature while providing perfect sun protection and privacy. See page 12