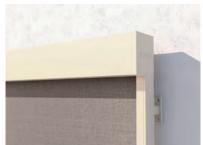

The protective box, available in two different shapes, provides additional comfort. There is a choice between an elegant round and a modern square shape. The protective box is held by guide rails and is therefore self-supporting. The awning may be installed in a niche for direct integration into a facade or positioned on the facade front. Its compact construction and elegant box make it suitable for balconies and conservatories as well as serving as a design element in modern facade architecture.

#### **DESIGN SQUARE OR ROUND**

Round or square? The choice is yours and the design can be fully adapted to your building.

**VERTICAL** 

**VERTICAL** 

SURAVA | VERTICAL

#### **ROUND OR SQUARE DESIGN**

Round or square box designs are also available in the ZIP vertical versions the perfect design for every facade.

#### ROUNDED, ANGULAR BOX OR NO BOX

Whether rounded or angular, the box protects the rolled up cloth from dirt and the weather. A version without a box can also be selected if protection is available on site.