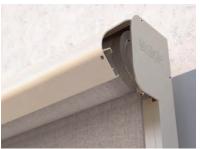

# **VENTOSOL**

VENTOSOL stands for modern and solid shading for facades and has a wide range of uses. The ZIP System (Soft Integrated Retaining System), which works like a zip, guarantees maximum stability of the internal fabric guidance system. VENTOSOL awnings withstands strong winds.

The elegant box of the VENTOSOL awning is self-supporting. Various fixing options allow the structure to be fixed to walls or in recesses. In the case of soffit mounting the awning is also highly suitable for protection against insects.

#### **ROUND OR SQUARE DESIGN**

Round or square box designs are also available in the ZIP vertical versions the perfect design for every facade.