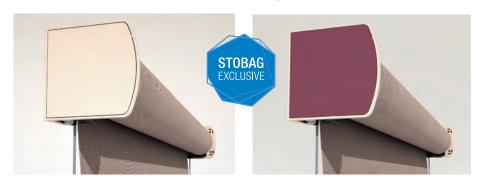

The two-color version, for which the side cover panel can be selected in an additional color just like the rest of the frame, adds a colorful accent to the exterior design. A high recognition value is guaranteed.

#### SIDE COVER VERSION

Cover panel available in one or two colors with a unique magnetic mechanism.

**SURAVA** 

#### **ROUND OR SQUARE DESIGN**

Round or square box designs are also available in the ZIP vertical versions the perfect design for every facade.