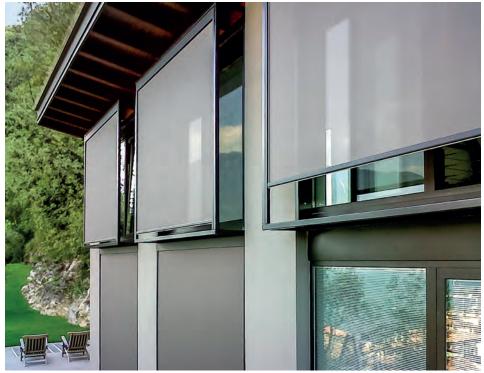

#### VERTICAL AWNINGS, VERTICAL AWNINGS WITH ZIP SYSTEM

The wide range of STOBAG vertical awnings includes a variety of solutions for virtually every application. Wire rope or bar guides are available for intricate designs. Aluminum guides offer extremely stable protection when winding thanks to the internal fabric guide based on the zipper principle (ZIP system).

With their sophisticated and tried-and-tested STOBAG technology, these modern facade shading systems combine the perfect indoor atmosphere with optimal sun shading and privacy. The proven ZIP system, in combination with an opaque blackout fabric, provides reliable room darkening — even in intense daylight. **See page 6** 