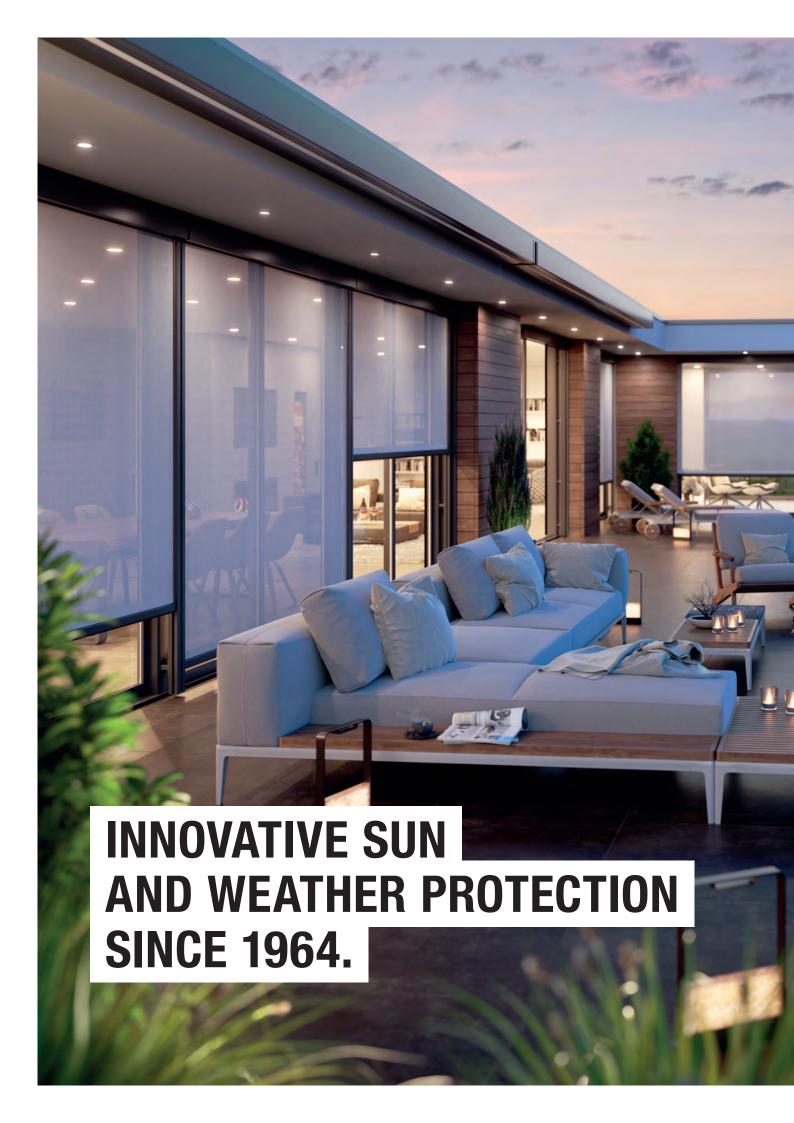

### **WINDOW & FACADE**

More environmentally friendly than any air-conditioning system: Our facade awnings offer perfect protection against heat and prying eyes.





THE UPRIGHT ONES

#### VERTICAL AWNINGS, VERTICAL AWNINGS WITH ZIP SYSTEM

The wide range of STOBAG vertical awnings includes a variety of solutions for virtually every application. Wire rope or bar guides are available for intricate designs. Aluminum guides offer extremely stable protection when winding thanks to the internal fabric guide based on the zipper principle (ZIP system).

With their sophisticated and tried-and-tested STOBAG technology, these modern facade shading systems combine the perfect indoor atmosphere with optimal sun shading and privacy. The proven ZIP system, in combination with an opaque blackout fa