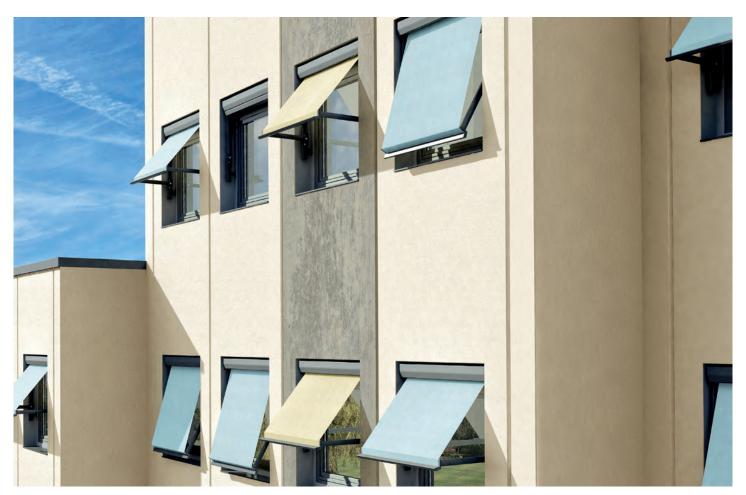

#### THE CLEVER ONES DROP ARM AND WINDOW AWNINGS

Drop-arm and combination awnings are a special type of facade awnings that enable you to regulate the amount of light that shines directly into your rooms. The infinitely adjustable angle of projection with these types of awnings can individually regulate the view outside as well as the amount of light shining directly into the property. Drop-arm and combination awnings are not only suitable for windows on facades, but also ensure a comfortable interior room temperature while providing perfect sun protection and privacy. See page 12

# METRO I VISOMBRA

Thanks to a clever combination of vertical and drop arm awnings, a continuously adjustable exposed angle position of 0° to 180° and freely selectable exposed point, this façade awning offers an optimum coordination between daylight and shade, even for large window areas. The perfect design element for modern private residences and company buildings thanks to the exceptional blend of aesthetics and technology.

Thanks to the option of an angular or rounded box shape or a version without a box, the awnings blend harmoniously into the architecture. The tensioned projection arms are protected against wind in any position and are automatically locked at the maximum projection angle. It is operated by gear box and crank or optional with an electric motor. Control systems and additional comfort options are available.