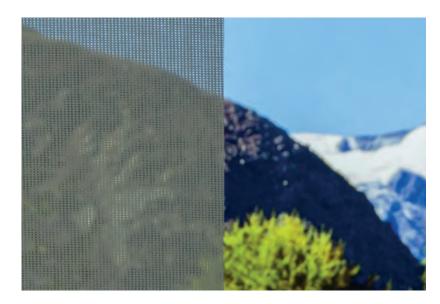

#### PERFORATED

Thanks to the slightly perforated structure the high-tech fabrics offer translucent sun and heat protection without obstructing the view to the outside.

#### **BLACK-OUT**

The black-out fabrics with their special coating to stop light getting through ensure complete darkness.

**ACRYLIC** 

The classic acrylic fabrics, which are tightly woven, offer the best possible UV and heat protection.