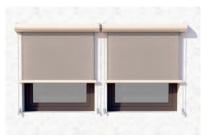

#### LINKING SYSTEMS TOGETHER

If several systems are mounted next to each other, they can be coupled so that each one does not need to be operated individually.

SURAVA | VERTICAL | UNIVERSAL

#### LINKING SYSTEMS TOGETHER

With this type of facade shading system, it is also possible to join a maximum of two systems together.

METRO-BOX | VISOMBRA