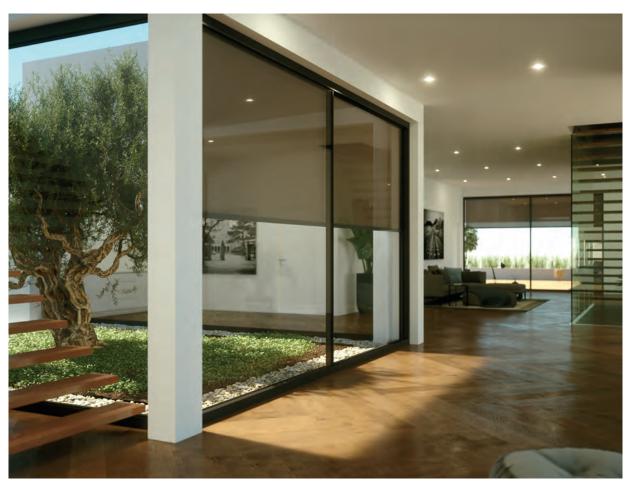

### **WINDOW & FACADE**

More environmentally friendly than any air-conditioning system: Our facade awnings offer perfect protection against heat and prying eyes.

THE UPRIGHT ONES

#### VERTICAL AWNINGS, VERTICAL AWNINGS WITH ZIP SYSTEM

The wide range of STOBAG vertical awnings includes a variety of solutions for virtually every application. Wire rope or bar guides are available for intricate designs. Aluminum guides offer extremely stable protection when winding thanks to the internal fabric guide based on the zipper principle (ZIP system).

With their sophisticated and tried-and-tested STOBAG technology, these modern facade shading systems combine the perfect indoor atmosphere with optimal sun shading and privacy. The proven ZIP system, in combination with an opaque blackout fabric, provides reliable room darkening — even in intense daylight. **See page 6** 