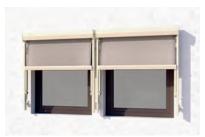

# SURAVA I VERTICAL I UNIVERSAL

**SURAVA** 

The basic model of the vertical awnings is supplied without a protective box. You can choose between lateral guides with stainless steel cables, with chrome steel rod guides, or with aluminium guide rails. The slim design, together with its sophisticated technical features, allows the awning to be installed in almost any building.

The protective box, available in two different shapes, provides additional comfort. There is a choice between an elegant round and a modern square shape. The protective box is held by guide rails and is therefore self-supporting. The awning may be installed in a niche for direct integration into a facade or positioned on the facade front. Its compact construction and elegant box make it suitable for balconies and conservatories as well as serving as a design element in modern facade architecture.