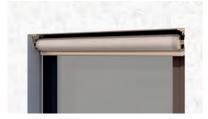

# **VENTOSOL**

VENTOSOL stands for modern and solid shading for facades and has a wide range of uses. The ZIP System (Soft Integrated Retaining System), which works like a zip, guarantees maximum stability of the internal fabric guidance system. VENTOSOL awnings withstands strong winds.

The elegant box of the VENTOSOL awning is self-supporting. Various fixing options allow the structure to be fixed to walls or in recesses. In the case of soffit mounting the awning is also highly suitable for protection against insects.