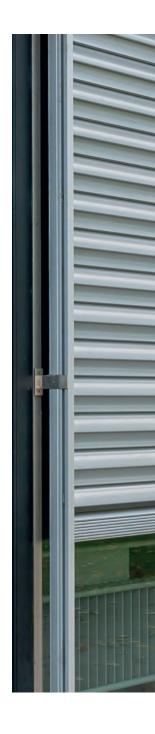

#### THE PROTECTOR **SECURITY SHUTTERS**

The extremely tough security shutters made of impact-resistant aluminium profiles protect your home or company against break-in, vandalism, damage caused by hail or storm. Different lamella widths and stable connection rods made of aluminium create a very resistant unit. The safe chain drive ensures that the lamellas are automatically locked in any position when extended and therefore offers optimum protection. See page 14

The sturdy lamella casing can be folded manually or automatically, and thanks to the high-quality robust material offers perfect protection. The bottom lamella also has an end nose which, when closed, means that there are no areas to get hold of. The clever construction with its safe chain drive ensures that the lamellas are automatically locked in any position when extended and therefore offers optimum protection. The security shutter not only offers protection but also has an attractive appearance. Thanks to the wide range of colours and three different lamella styles, it adapts perfectly to your building. Different models mean that it can be installed in the most diverse situations, protecting both old and new buildings.

#### AIR/LIGHT SLITS

According to requirements, optional air and light slits can be incorporated into the aluminium lamellas. This does not affect their degree of safety.

PAGE 21

WIDE LAMELLA

NARROW LAMELLA