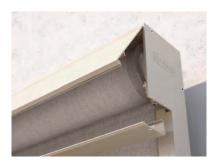

# SURAVA I VERTICAL I UNIVERSAL

**SURAVA** 

The basic model of the vertical awnings is supplied without a protective box. You can choose between lateral guides with stainless steel cables, with chrome steel rod guides, or with aluminium guide rails. The slim design, together with its sophisticated technical features, allows the awning to be installed in almost any building.

The protective box, available in two different shapes, provides additional comfort. There is a choice between an elegant round and a modern square shape. The protective box is held by guide rails and is therefore self-supporting. The awning may be installed in a niche for direct integration into a facade or positioned on the facade front. Its compact construction and elegant box make it suitable for balconies and conservatories as well as serving as a design element in modern facade architecture.

#### **GUIDERAIL VARIANTS**

The right solution for every facade. The choice between aluminium guide rails, stainless steel wires and chrome steel rod guides offers architects a wide range of options.

SURAVA | VERTICAL | UNIVERSAL