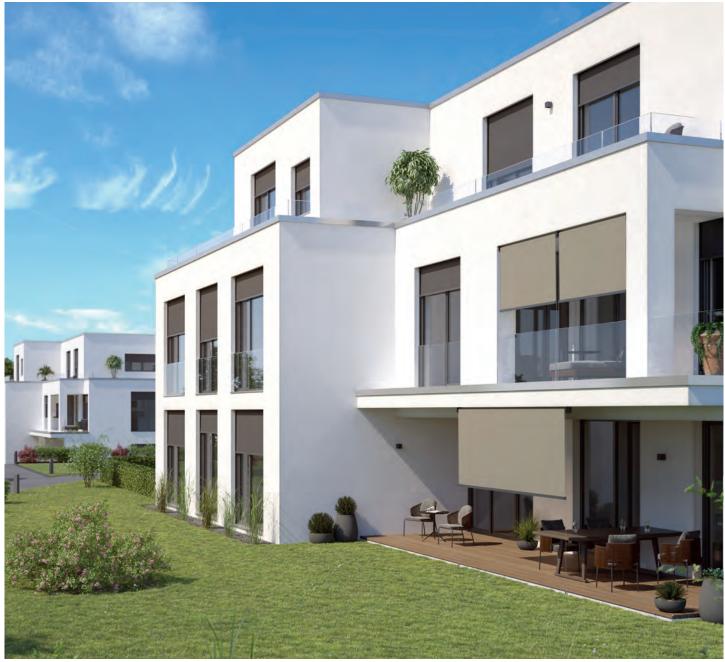

### **WINDOW & FACADE**

More environmentally friendly than any air-conditioning system: Our facade awnings offer perfect protection against heat and prying eyes.

THE UPRIGHT ONES

#### VERTICAL AWNINGS, VERTICAL AWNINGS WITH ZIP SYSTEM

The wide range of STOBAG vertical awnings includes a variety of solutions for virtually every application. Wire rope or bar guides are available for intricate designs. Aluminum guides offer extremely stable protection when winding thanks to the internal fabric guide based on the zipper principle (ZIP system).

With their sophisticated and tried-and-tested STOBAG technology, these modern facade shading systems combine the perfect indoor atmosphere with optimal sun shading and privacy. The proven ZIP system, in combination with an opaque blackout fabric, provides reliable room darkening — even in intense daylight. **See page 6** 

#### THE CLEVER ONES DROP ARM AND WINDOW AWNINGS

Drop-arm and combination awnings are a special type of facade awnings that enable you to regulate the amount of light that shines directly into your rooms. The infinitely adjustable angle of projection with these types of awnings can individually regulate the view outside as well as the amount of light shining directly into the property. Drop-arm and combination awnings are not only suitable for windows on facades, but also ensure a comfortable interior room temperature while providing perfect sun protection and privacy. See page 12