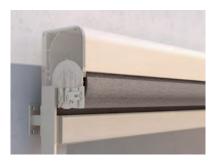

# METRO I VISOMBRA

Thanks to a clever combination of vertical and drop arm awnings, a continuously adjustable exposed angle position of 0° to 180° and freely selectable exposed point, this façade awning offers an optimum coordination between daylight and shade, even for large window areas. The perfect design element for modern private residences and company buildings thanks to the exceptional blend of aesthetics and technology.

Thanks to the option of an angular or rounded box shape or a version without a box, the awnings blend harmoniously into the architecture. The tensioned projection arms are protected against wind in any position and are automatically locked at the maximum projection angle. It is operated by gear box and crank or optional with an electric motor. Control systems and additional comfort options are available.

#### ROUNDED, ANGULAR BOX OR NO BOX

Whether rounded or angular, the box protects the rolled up cloth from dirt and the weather. A version without a box can also be selected if protection is available on site.