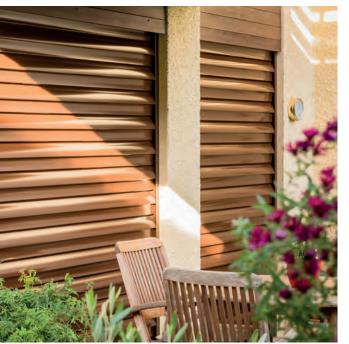

#### THE PROTECTOR **SECURITY SHUTTERS**

The extremely tough security shutters made of impact-resistant aluminium profiles protect your home or company against break-in, vandalism, damage caused by hail or storm. Different lamella widths and stable connection rods made of aluminium create a very resistant unit. The safe chain drive ensures that the lamellas are automatically locked in any position when extended and therefore offers optimum protection. See page 14

# **SECURE**

Protect yourself and your family from break-ins, vandalism and weather damage with STOBAG security shutters. The special security shutter consists of a robust lamella casing which is made of impact resistant aluminium and guarantees protection in the most diverse areas.

The sturdy lamella casing can be folded manually or automatically, and thanks to the high-quality robust material offers perfect protection. The bottom lamella also has an end nose which, when closed, means that there are no areas to get hold of. The clever construction with its safe chain drive ensures that the lamellas are automatically locked in any position when extended and therefore offers optimum protection. The security shutter not only offers protection but also has an attractive appearance. Thanks to the wide range of colours and three different lamella styles, it adapts perfectly to your building. Different models mean that it can be installed in the most diverse situations, protecting both old and new buildings.