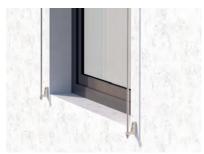

#### **IN-REVEAL INSTALLATION**

The compact design also enables installation in small niches.

UNIVERSAL with box

SURAVA without box

#### **GUIDERAIL VARIANTS**

The right solution for every facade. The choice between aluminium guide rails, stainless steel wires and chrome steel rod guides offers architects a wide range of options.

SURAVA | VERTICAL | UNIVERSAL