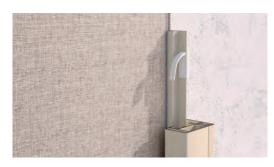

#### SIDE COVER VERSION

Cover panel available in one or two colors with a unique magnetic mechanism.

**SURAVA** 

The two-color version, for which the side cover panel can be selected in an additional color just like the rest of the frame, adds a colorful accent to the exterior design. A high recognition value is guaranteed.