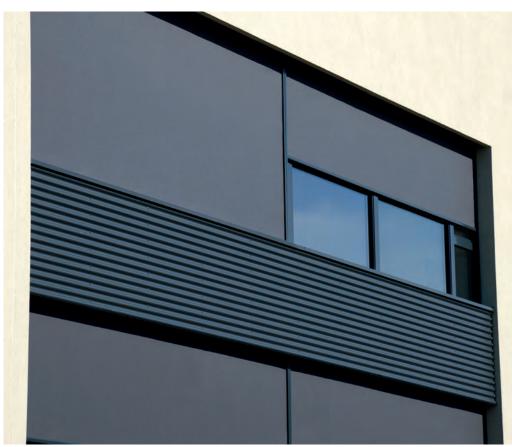

### **WINDOW & FACADE**

More environmentally friendly than any air-conditioning system: Our facade awnings offer perfect protection against heat and prying eyes.

THE UPRIGHT ONES

#### VERTICAL AWNINGS, VERTICAL AWNINGS WITH ZIP SYSTEM

The wide range of STOBAG vertical awnings includes a variety of solutions for virtually every application. Wire rope or bar guides are available for intricate designs. Aluminum guides offer extremely stable protection when winding thanks to the internal fabric guide based on the zipper principle (ZIP system).

With their sophisticated and tried-and-tested STOBAG technology, these modern facade shading systems combine the perfect indoor atmosphere with optimal sun shading and privacy. The proven ZIP system, in combination with an opaque blackout fabric, provides reliable room darkening — even in intense daylight. **See page 6** 