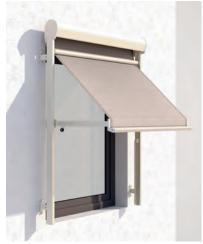

# SURAVA I VERTICAL I UNIVERSAL

**SURAVA** 

The basic model of the vertical awnings is supplied without a protective box. You can choose between lateral guides with stainless steel cables, with chrome steel rod guides, or with aluminium guide rails. The slim design, together with its sophisticated technical features, allows the awning to be installed in almost any building.

The protective box, available in two different shapes, provides additional comfort. There is a choice between an elegant round and a modern square shape. The protective box is held by guide rails and is therefore self-supporting. The awning may be installed in a niche for direct integration into a facade or positioned on the facade front. Its compact construction and elegant box make it suitable for balconies and conservatories as well as serving as a design element in modern facade architecture.

The special feature: The design of the vertical awning is in line with the drop arm/combination awning meaning that you can always select the right product for buildings with different shade requirements without altering the overall appearance.