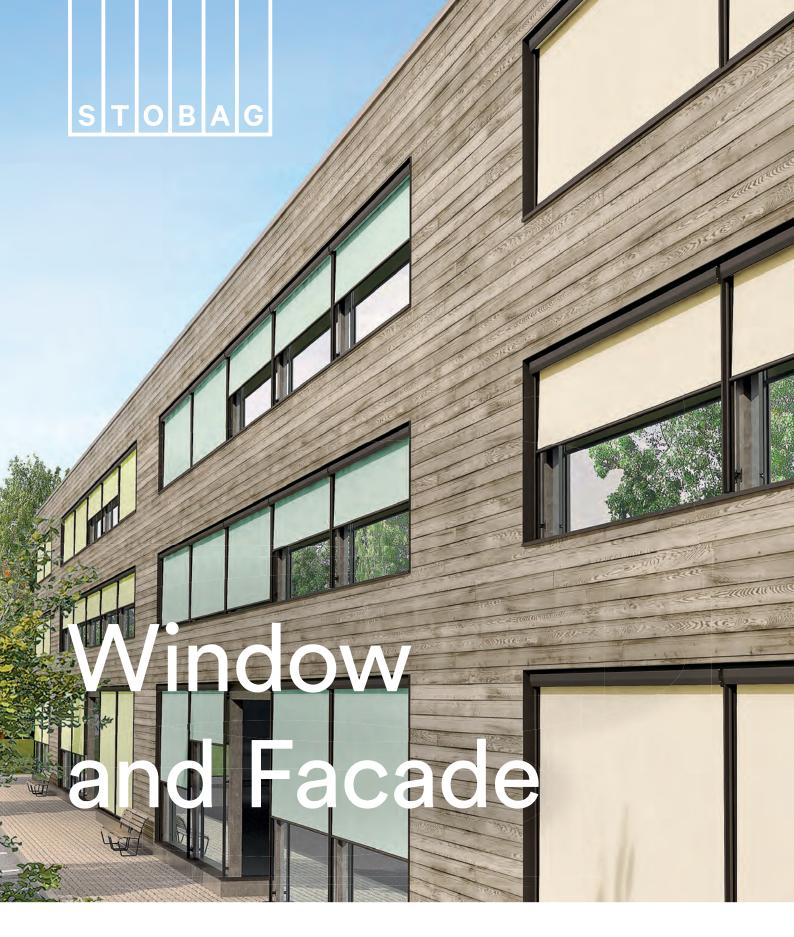

### **WINDOW & FACADE**

More environmentally friendly than any air-conditioning system: Our facade awnings offer perfect protection against heat and prying eyes.

THE UPRIGHT ONES

#### VERTICAL AWNINGS, VERTICAL AWNINGS WITH ZIP SYSTEM

The wide range of STOBAG vertical awnings includes a variety of solutions for virtually every application. Wire rope or bar guides are available for intricate designs. Aluminum guides offer extremely stable protection when winding thanks to the internal fabric guide based on the zipper principle (ZIP system).

With their sophisticated and tried-and-tested STOBAG technology, these modern facade shading systems combine the perfect indoor atmosphere with optimal sun shading and privacy. The proven ZIP system, in combination with an opaque blackout fabric, provides reliable room darkening — even in intense daylight. **See page 6** 