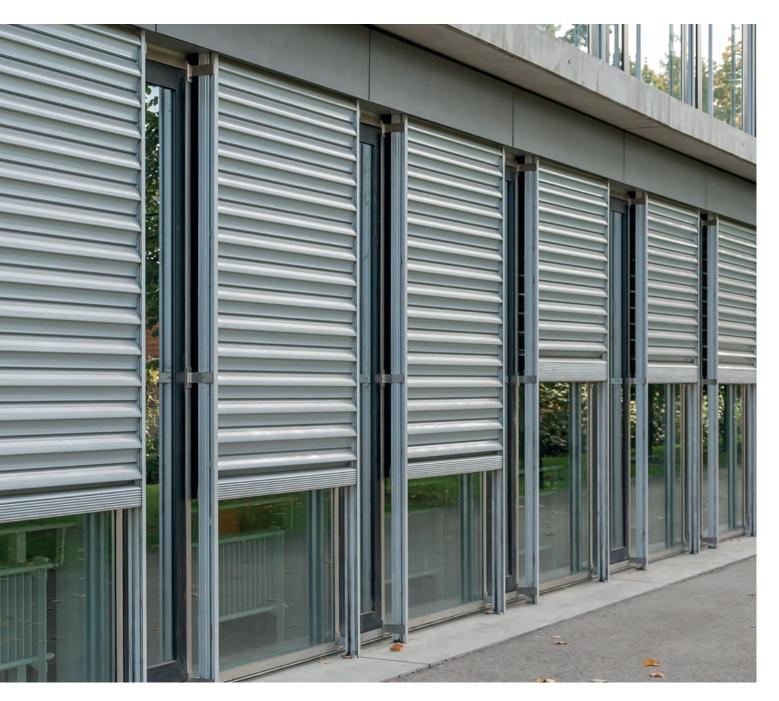

#### THE PROTECTOR **SECURITY SHUTTERS**

The extremely tough security shutters made of impact-resistant aluminium profiles protect your home or company against break-in, vandalism, damage caused by hail or storm. Different lamella widths and stable connection rods made of aluminium create a very resistant unit. The safe chain drive ensures that the lamellas are automatically locked in any position when extended and therefore offers optimum protection. See page 14

# **SECURE**

Protect yourself and your family from break-ins, vandalism and weather damage with STOBAG security shutters. The special security shutter consists of a robust lamella casing which is made of impact resistant aluminium and guarantees protection in the most diverse areas.

The sturdy lamella casing can be folded manually or automatically, and thanks to the high-quality robust material offers perfect protection. The bottom lamella also has an end nose which, when closed, means that there are no areas to get hold of. The clever construction with its safe chain drive ensures that the lamellas are automatically locked in any position when extended and therefore offers optimum protection. The security shutter not only offers protection but also has an attractive appearance. Thanks to the wide range of colours and three different lamella styles, it adapts perfectly to your building. Different models mean that it can be installed in the most diverse situations, protecting both old and new buildings.

The robust security shutter has passed protection class ENV 1627-1630 tests and is also recommended by crime prevention authorities for new buildings and renovations.