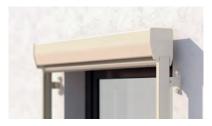

# **VENTOSOL**

VENTOSOL stands for modern and solid shading for facades and has a wide range of uses. The ZIP System (Soft Integrated Retaining System), which works like a zip, guarantees maximum stability of the internal fabric guidance system. VENTOSOL awnings withstands strong winds.

The elegant box of the VENTOSOL awning is self-supporting. Various fixing options allow the structure to be fixed to walls or in recesses. In the case of soffit mounting the awning is also highly suitable for protection against insects.

Operated by crank-handle or optional electric motor. In the case of larger dimensions, the awning is fitted as standard with a motor drive. For horizontal use indoors, the awning can be fitted with a counterweight system.