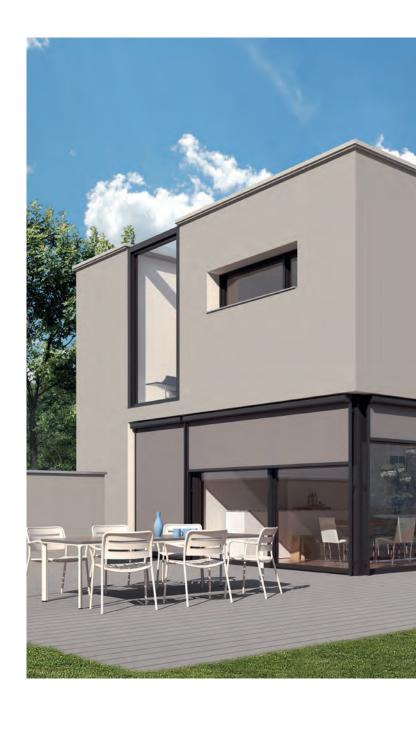

### **WINDOW & FACADE**

More environmentally friendly than any air-conditioning system: Our facade awnings offer perfect protection against heat and prying eyes.

THE UPRIGHT ONES

#### THE CLEVER ONES DROP ARM AND WINDOW AWNINGS

Drop-arm and combination awnings are a special type of facade awnings that enable you to regulate the amount of light that shines directly into your rooms. The infinitely adjustable angle of projection with these types of awnings can individually regulate the view outside as well as the amount of light shining directly into the property. Drop-arm and combination awnings are not only suitable for windows on facades, but also ensure a comfortable interior room temperature while providing perfect sun protection and privacy. See page 12

# METRO I VISOMBRA

Thanks to a clever combination of vertical and drop arm awnings, a continuously adjustable exposed angle position of 0° to 180° and freely selectable exposed point, this façade awning offers an optimum coordination between daylight and shade, even for large window areas. The perfect design element for modern private residences and company buildings thanks to the exceptional blend of aesthetics and technology.