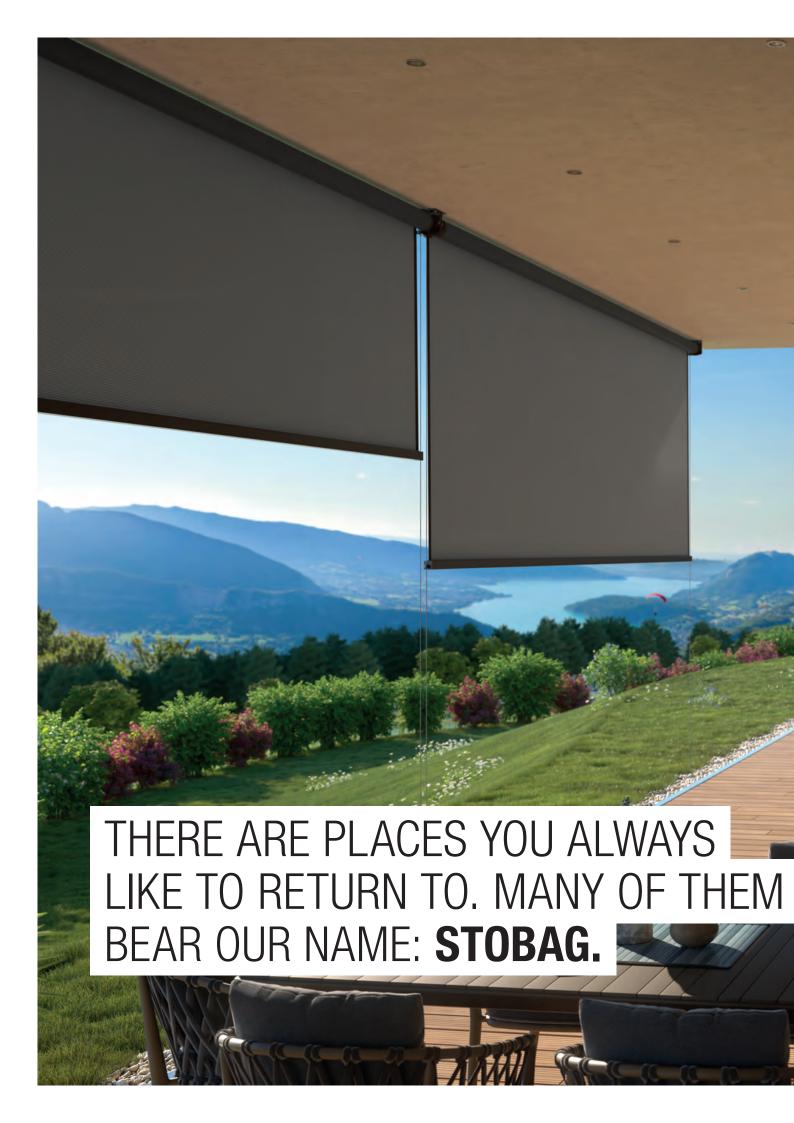

### **WINDOW & FACADE**

More environmentally friendly than any air-conditioning system: Our facade awnings offer perfect protection against heat and prying eyes.

THE UPRIGHT ONES

#### VERTICAL AWNINGS, VERTICAL AWNINGS WITH ZIP SYSTEM

The wide range of STOBAG vertical awnings includes a variety of solutions for virtually every application. Wire rope or bar guides are available for intricate designs. Aluminum guides offer extremely stable protection when winding thanks to the internal fabric guide based on the zipper principle (ZIP system).

With their sophisticated and tried-and-tested STOBAG technology, these modern facade shading systems combine the perfect indoor atmosphere with optimal sun shading and privacy. The proven ZIP system, in combination with an opaque blackout fabric, provides reliable room darkening — even in intense daylight. **See page 6** 