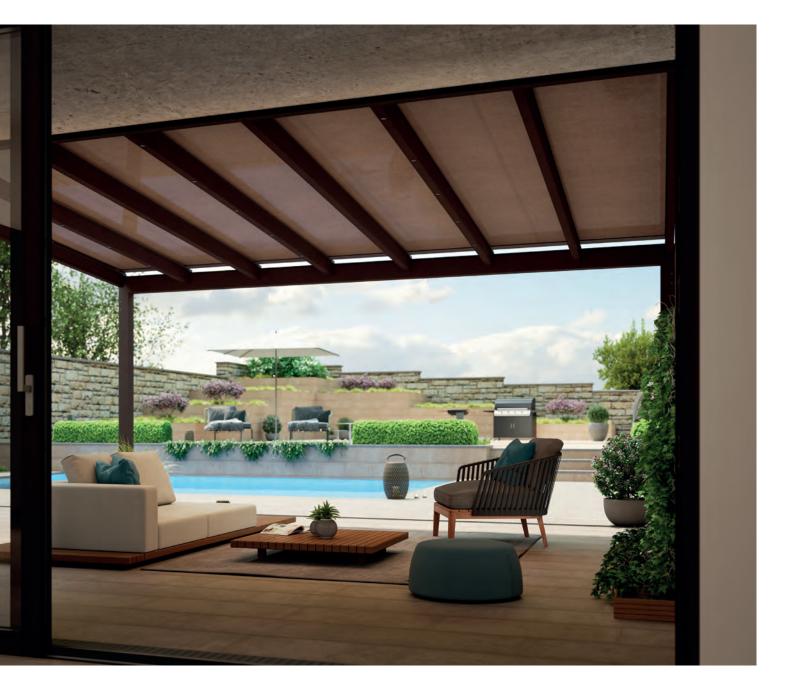

# **CONSERVATORY**

THE SUN WORSHIPPER **CONSERVATORY SHADING** 

The sun's rays can heat up conservatories to over 60°C - too much for humans, animals and plants. In order to maintain a comfortable temperature behind the glass surfaces in the summer months, STOBAG offers a wide range of textile conservatory shadings. The perfectly coordinated form, function and technology of the systems provide a perfect shading solution for even the most complex conservatory structures. See page  ${\bf 6}$ 

# AIROMATIC I TARGA I ARNEX

The STOBAG conservatory shading systems are the perfect exterior sun protection for conservatories, glass roofs and skylights and provide a pleasant room climate. Due to their compact design, these shading systems are suitable for small or larger areas.

The beautifully designed protective box is self-supporting and, like all other profiles and cast parts, made of high-quality aluminium. When retracted, the end profile closes the box and protects the fabric from the weather. The gas pressure mechanism in the guides, which originates from the automotive industry, ensures that the fabric is always optimally tensioned. Various mounting brackets allow for flexible and simple installation - even with complex substructures.

Special conservatory shapes can be easily shaded by sliding guide rails. The patented ejection mechanism technology allows the fabric surfaces to extend beyond the conservatory roof. The integrated gas pressure mechanism in the guide rails guarantees optimum fabric tension.

The standard built-in electric drive offers high operating comfort. It can be extended by various control variants.

NYON PLUS | ARNEX