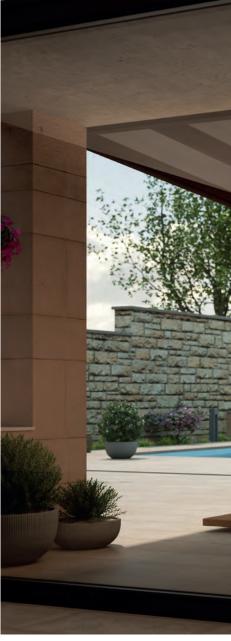

# **CONSERVATORY**

THE SUN WORSHIPPER **CONSERVATORY SHADING** 

The sun's rays can heat up conservatories to over 60°C - too much for humans, animals and plants. In order to maintain a comfortable temperature behind the glass surfaces in the summer months, STOBAG offers a wide range of textile conservatory shadings. The perfectly coordinated form, function and technology of the systems provide a perfect shading solution for even the most complex conservatory structures. See page  ${\bf 6}$ 

# AIROMATIC I TARGA I ARNEX

The STOBAG conservatory shading systems are the perfect exterior sun protection for conservatories, glass roofs and skylights and provide a pleasant room climate. Due to their compact design, these shading systems are suitable for small or larger areas.