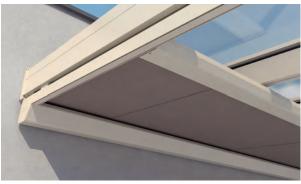

The beautifully designed protective box is self-supporting and, like all other profiles and cast parts, made of high-quality aluminium. When retracted, the end profile closes the box and protects the fabric from the weather. The gas pressure mechanism in the guides, which originates from the automotive industry, ensures that the fabric is always optimally tensioned. Various mounting brackets allow for flexible and simple installation - even with complex substructures.

# **FASTENING**

Different types of fixing brackets allow easy and flexible installation on existing substructures. Extra noise damping is also available upon request.

**AIROMATIC** 