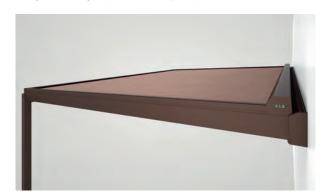

# **EXCELLENT SHADING**

Additional shading with the patented telescopic extension strut technology, which can be extended over the conservatory roof to a maximum of 140 cm.

**TARGA PLUS** 