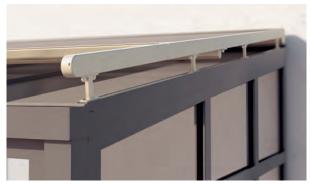

# **FASTENING**

Different types of fixing brackets allow easy and flexible installation on existing substructures. Extra noise damping is also available upon request.

**AIROMATIC** 