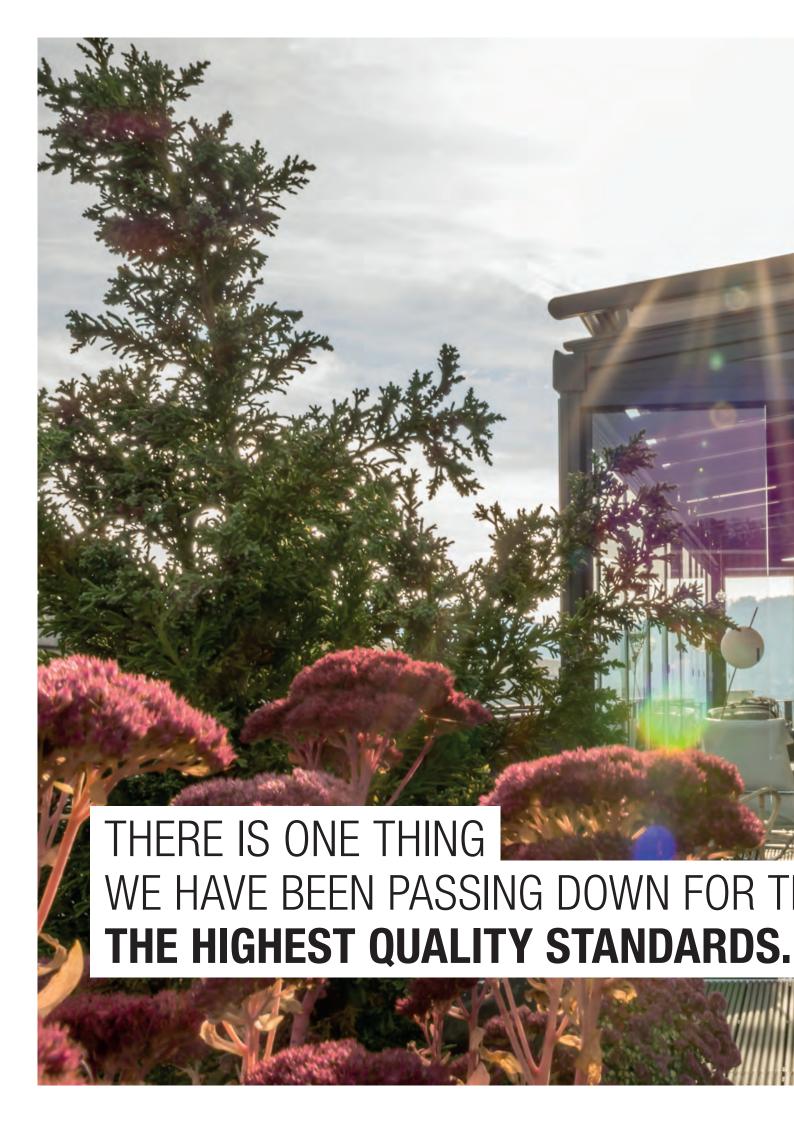

# FRAME COLOURS

STOBAG profiles and frame components are powder-coated to ensure you can enjoy your sun and weather protection systems in the years ahead as much as on the day they arrived. This environmentally-friendly process offers effective protection for the structure against environmental and weather factors. The maximum possible degree of colour uniformity in an endless array is guaranteed by the highest quality standards.

14 Classic, 20 Lifestyle and hundreds of Rainbow colours (RAL) offers a choice to fulfill every wish.

**COLORS & EMOTIONS** 