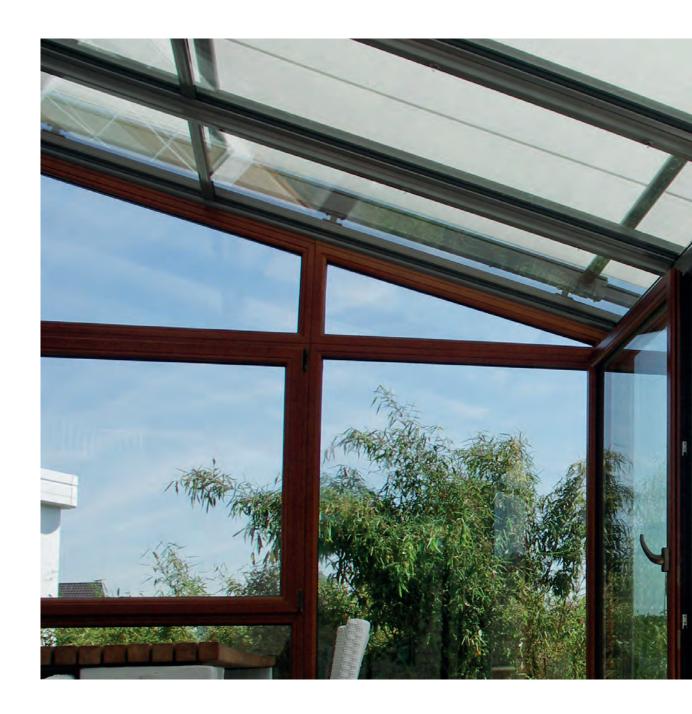

# AIROMATIC I TARGA I ARNEX

The STOBAG conservatory shading systems are the perfect exterior sun protection for conservatories, glass roofs and skylights and provide a pleasant room climate. Due to their compact design, these shading systems are suitable for small or larger areas.

The beautifully designed protective box is self-supporting and, like all other profiles and cast parts, made of high-quality aluminium. When retracted, the end profile closes the box and protects the fabric from the weather. The gas pressure mechanism in the guides, which originates from the automotive industry, ensures that the fabric is always optimally tensioned. Various mounting brackets allow for flexible and simple installation - even with complex substructures.

Special conservatory shapes can be easily shaded by sliding guide rails. The patented ejection mechanism technology allows the fabric surfaces to extend beyond the conservatory roof. The integrated gas pressure mechanism in the guide rails guarantees optimum fabric tension.