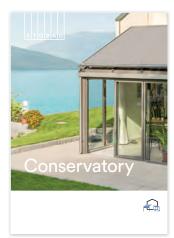

# **CONSERVATORY**

THE SUN WORSHIPPER **CONSERVATORY SHADING** 

The sun's rays can heat up conservatories to over 60°C - too much for humans, animals and plants. In order to maintain a comfortable temperature behind the glass surfaces in the summer months, STOBAG offers a wide range of textile conservatory shadings. The perfectly coordinated form, function and technology of the systems provide a perfect shading solution for even the most complex conservatory structures. See page  ${\bf 6}$ 

# CONSERVATORY SHADING

# AIROMATIC I TARGA I ARNEX

The STOBAG conservatory shading systems are the perfect exterior sun protection for conservatories, glass roofs and skylights and provide a pleasant room climate. Due to their compact design, these shading systems are suitable for small or larger areas.