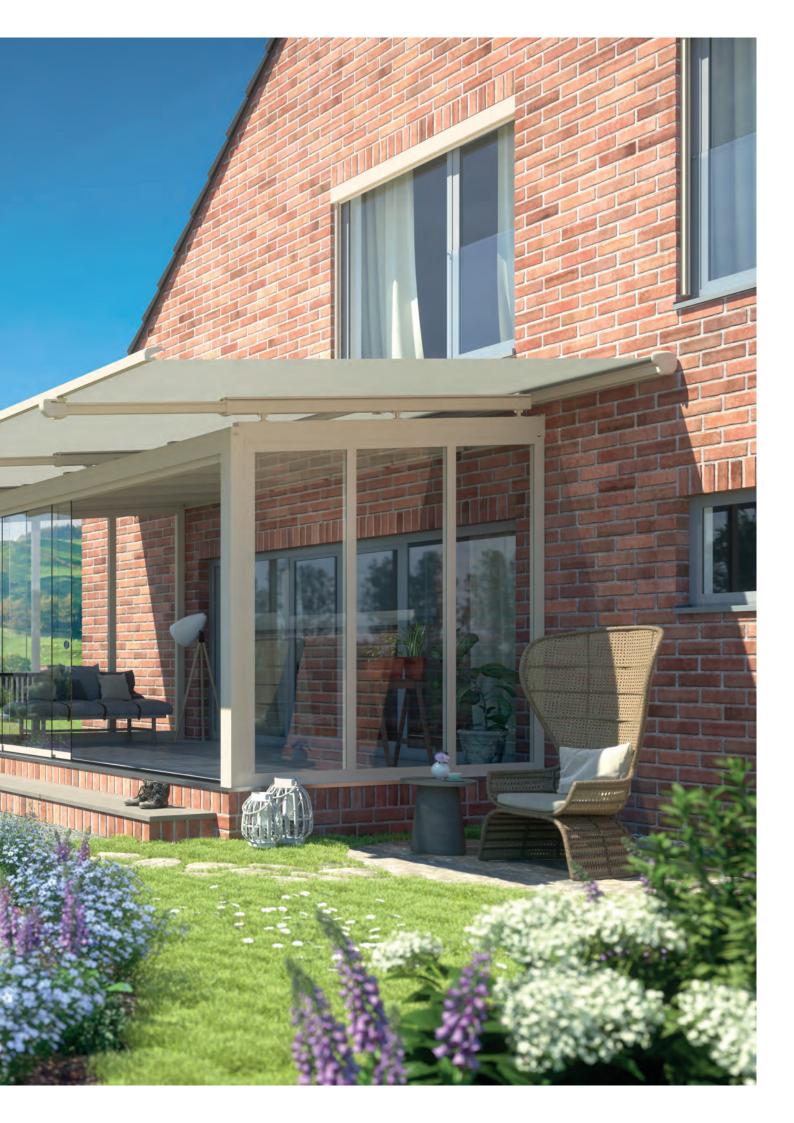

# AIROMATIC I TARGA I ARNEX

The STOBAG conservatory shading systems are the perfect exterior sun protection for conservatories, glass roofs and skylights and provide a pleasant room climate. Due to their compact design, these shading systems are suitable for small or larger areas.

The beautifully designed protective box is self-supporting and, like all other profiles and cast parts, made of high-quality aluminium. When retracted, the end profile closes the box and protects the fabric from the weather. The gas pressure mechanism in the guides, which originates from the automotive industry, ensures that the fabric is always optimally tensioned. Various mounting brackets allow for flexible and simple installation - even with complex substructures.