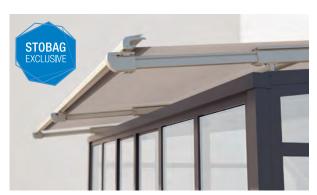

### **OVERGLASS AWNING**

Cleverly packaged technology and award-winning design. The overglass awning impresses in every respect.

ARNEX PS8000

# **UNDER-GLASS AWNING**

The elegant under glass awning offers effective sun protection.

**ARNEX PS2500** 

# **EXCELLENT SHADING**

Additional shading with the patented telescopic extension strut technology, which can be extended over the conservatory roof to a maximum of 140 cm.

**TARGA PLUS** 