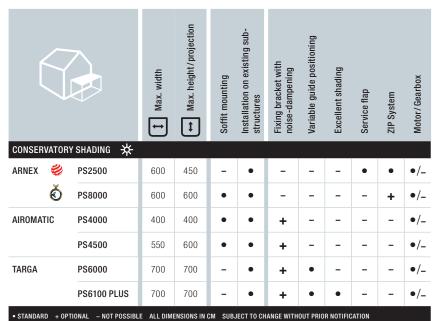

# **PRODUCT OVERVIEW**

Individual options – for even more comfort.

Restriction of dimensions possible.

<sup>\*</sup> The wind resistances can vary depending on product and version. Specific details in the product flyer.