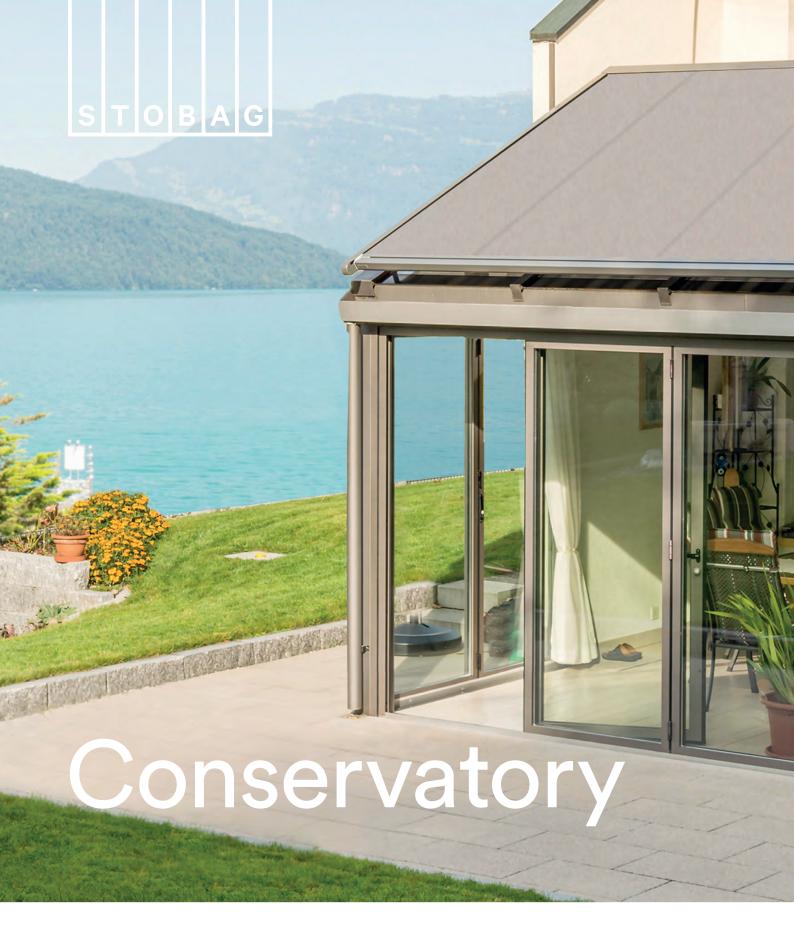

# **CONSERVATORY**

THE SUN WORSHIPPER **CONSERVATORY SHADING** 

The sun's rays can heat up conservatories to over 60°C - too much for humans, animals and plants. In order to maintain a comfortable temperature behind the glass surfaces in the summer months, STOBAG offers a wide range of textile conservatory shadings. The perfectly coordinated form, function and technology of the systems provide a perfect shading solution for even the most complex conservatory structures. See page  ${\bf 6}$ 