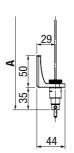

## **VERSIONS & MOUNTING**

Mounting variants one-piece guide rail

Mounting variants two-part guide rail with ZIP

Ceiling / soffit bracket

Mounting cable guide ø3 mm

Cable guide bracket ø3 mm

Making living spaces more valuable together.