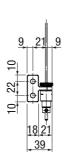

## **GUIDE VARIANTS**

One-piece guide rail

ZIP with two-part guide rail

Cable guide

Rod guide

## **VERSIONS & MOUNTING**

Mounting variants one-piece guide rail

Mounting variants two-part guide rail with ZIP

Ceiling / soffit bracket

Mounting cable guide ø3 mm

Cable guide bracket ø3 mm

Making living spaces more valuable together.