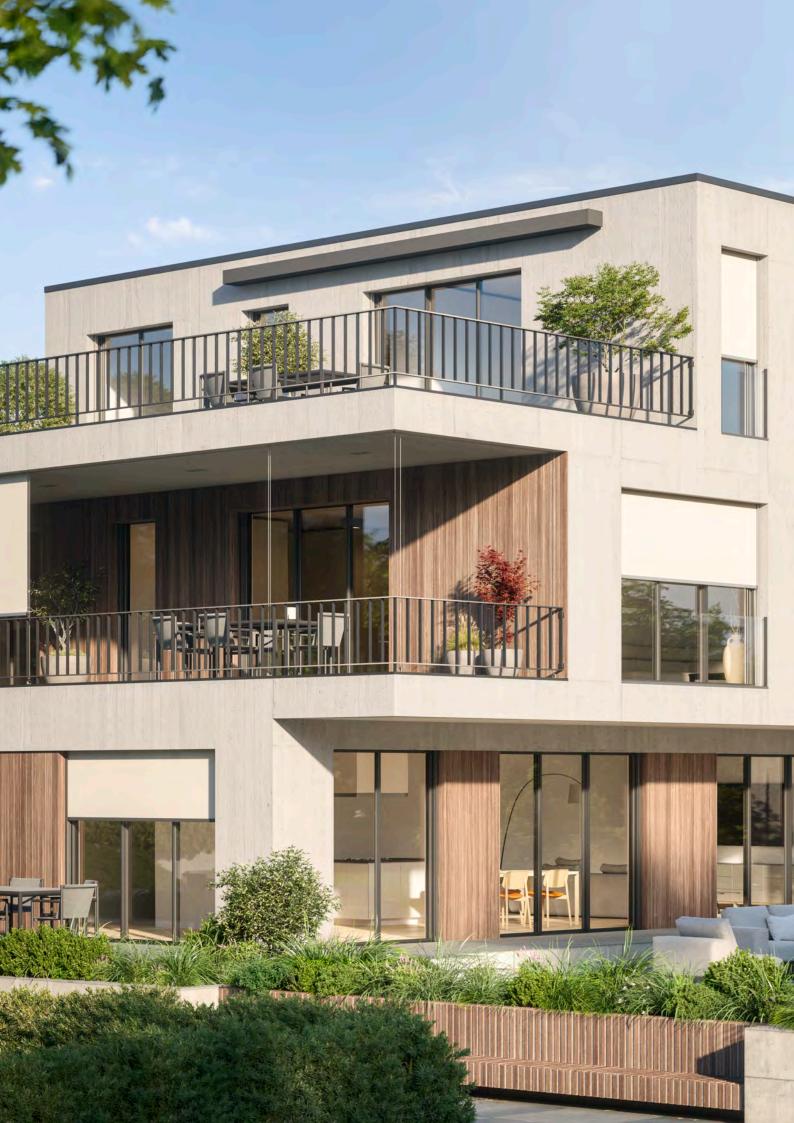

## DESIGN THAT COMPLEMENTS THE ARCHITECTURAL VISION.

With harmonious integration into the façade, the SURAVA HIDE vertical awning offers a modern elegance that perfects the overall appearance of the building. The innovative solution blends into any architectural concept in a visually sophisticated way and is characterized by high-quality workmanship.

SURAVA HIDE has a compact design and can be optimally integrated into niches. The uniform size, regardless of the choice of guides, simplifies planning. The click mechanism for easy installation and the integrated cover panel meet the demands for efficiency and aesthetics.

The versatile SURAVA product line combines functionality and discreet shapes. It enables combinations of different vertical awnings for the various requirements of installation situations. The uniform design emphasizes the overall appearance of the architecture.