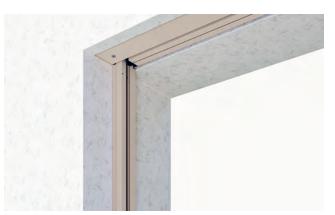

## **GUIDE VARIANTS**

One-piece guide rail

ZIP with two-part guide rail

Cable guide

Rod guide

## **VERSIONS & MOUNTING**

Mounting variants one-piece guide rail

Mounting variants two-part guide rail with ZIP

Ceiling / soffit bracket

Mounting cable guide ø3 mm

Cable guide bracket ø3 mm

Making living spaces more valuable together.