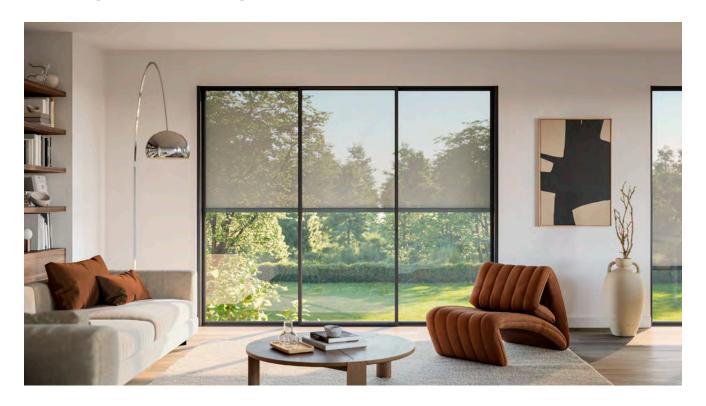

ng offers a modern elegance that perfects the overall appearance of the building. The innovative solution blends into any architectural concept in a visually sophisticated way and is characterized by high-quality workmanship.

SURAVA HIDE has a compact design and can be optimally integrated into niches. The uniform size, regardless of the choice of guides, simplifies planning. The click mechanism for easy installation and the integrated cover panel meet the demands for efficiency and aesthetics.

The versatile SURAVA product line combines functionality and discreet shapes. It enables combinations of different vertical awnings for the various requirements of installation situations. The uniform design emphasizes the overall appearance of the architecture.

## LIVING EXPERIENCE WITH A VIEW



## **GUIDE VARIANTS**

One-piece guide rail



ZIP with two-part guide rail



Cable guide



Rod guide



## **VERSIONS & MOUNTING**

Mounting variants one-piece guide rail



Mounting variants two-part guide rail with ZIP



Ceiling / soffit bracket





Mounting cable guide ø3 mm



Cable guide bracket ø3 mm













Making living spaces more valuable together.



Scan the QR code for more information.