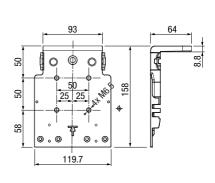

## **VERSIONS & MOUNTING**

Mounting variants one-piece guide rail

Mounting variants two-part guide rail with ZIP

Ceiling / soffit bracket

Mounting cable guide ø3 mm

Cable guide bracket ø3 mm

Making living spaces more valuable together.