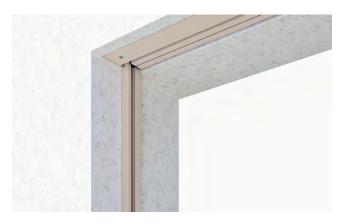

## **GUIDE VARIANTS**

One-piece guide rail

ZIP with two-part guide rail

Cable guide

Rod guide

## **VERSIONS & MOUNTING**

Mounting variants one-piece guide rail

Mounting variants two-part guide rail with ZIP

Ceiling / soffit bracket

Mounting cable guide ø3 mm

Cable guide bracket ø3 mm

Making living spaces more valuable together.