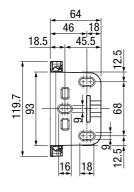

## **VERSIONS & MOUNTING**

Mounting variants one-piece guide rail

Mounting variants two-part guide rail with ZIP

Ceiling / soffit bracket

Mounting cable guide ø3 mm

Cable guide bracket ø3 mm

Making living spaces more valuable together.