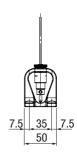

## **GUIDE VARIANTS**

One-piece guide rail

ZIP with two-part guide rail

Cable guide

Rod guide

## **VERSIONS & MOUNTING**

Mounting variants one-piece guide rail

Mounting variants two-part guide rail with ZIP

Ceiling / soffit bracket

Mounting cable guide ø3 mm

Cable guide bracket ø3 mm

Making living spaces more valuable together.