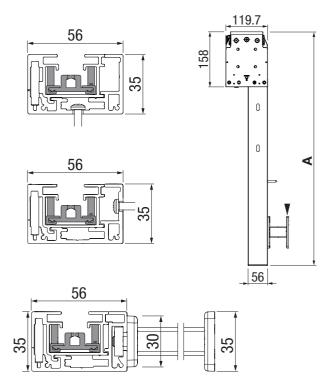

## **GUIDE VARIANTS**

One-piece guide rail

ZIP with two-part guide rail

Cable guide

Rod guide

## **VERSIONS & MOUNTING**

Mounting variants one-piece guide rail

Mounting variants two-part guide rail with ZIP

Ceiling / soffit bracket

Mounting cable guide ø3 mm

Cable guide bracket ø3 mm

Making living spaces more valuable together.