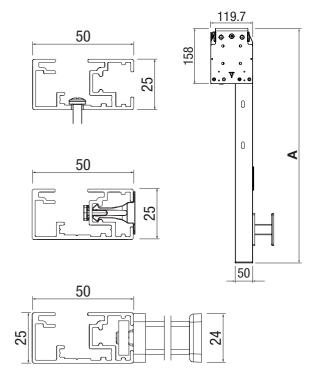

## **GUIDE VARIANTS**

One-piece guide rail

ZIP with two-part guide rail

Cable guide

Rod guide

## **VERSIONS & MOUNTING**

Mounting variants one-piece guide rail

Mounting variants two-part guide rail with ZIP

Ceiling / soffit bracket

Mounting cable guide ø3 mm

Cable guide bracket ø3 mm

Making living spaces more valuable together.