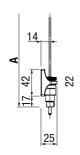

## **GUIDE VARIANTS**

One-piece guide rail

ZIP with two-part guide rail

Cable guide

Rod guide

## **VERSIONS & MOUNTING**

Mounting variants one-piece guide rail

Mounting variants two-part guide rail with ZIP

Ceiling / soffit bracket

Mounting cable guide ø3 mm

Cable guide bracket ø3 mm

Making living spaces more valuable together.