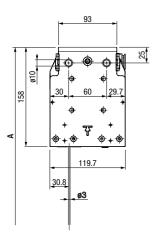

## **VERSIONS & MOUNTING**

Mounting variants one-piece guide rail

Mounting variants two-part guide rail with ZIP

Ceiling / soffit bracket

Mounting cable guide ø3 mm

Cable guide bracket ø3 mm

Making living spaces more valuable together.