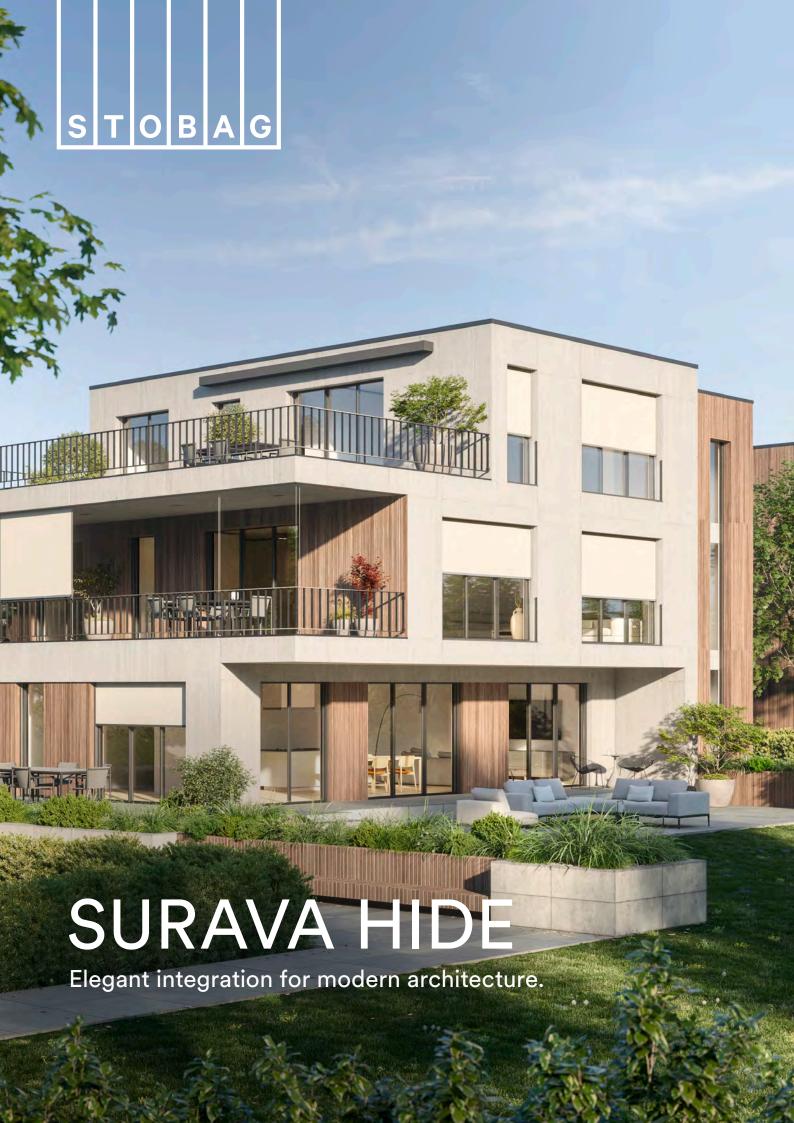

## DESIGN THAT COMPLEMENTS THE ARCHITECTURAL VISION.

With harmonious integration into the façade, the SURAVA HIDE vertical awning offers a modern elegance that perfects the overall appearance of the building. The innovative solution blends into any architectural concept in a visually sophisticated way and is characterized by high-quality workmanship.

SURAVA HIDE has a compact design and can be optimally integrated into niches. The uniform size, regardless of the choice of guides, simplifies planning. The click mechanism for easy installation and the integrated cover panel meet the demands for efficiency and aesthetics.

The versatile SURAVA product line combines functionality and discreet shapes. It enables combinations of different vertical awnings for the various requirements of installation situations. The uniform design emphasizes the overall appearance of the architecture.