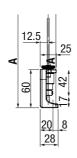

## **VERSIONS & MOUNTING**

Mounting variants one-piece guide rail

Mounting variants two-part guide rail with ZIP

Ceiling / soffit bracket

Mounting cable guide ø3 mm

Cable guide bracket ø3 mm

Making living spaces more valuable together.