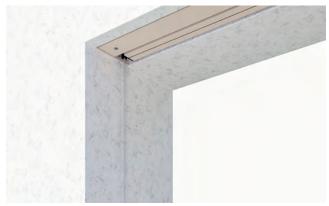

## **GUIDE VARIANTS**

One-piece guide rail

ZIP with two-part guide rail

Cable guide

Rod guide

## **VERSIONS & MOUNTING**

Mounting variants one-piece guide rail

Mounting variants two-part guide rail with ZIP

Ceiling / soffit bracket

Mounting cable guide ø3 mm

Cable guide bracket ø3 mm

Making living spaces more valuable together.