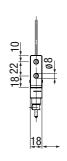

## **VERSIONS & MOUNTING**

Mounting variants one-piece guide rail

Mounting variants two-part guide rail with ZIP

Ceiling / soffit bracket

Mounting cable guide ø3 mm

Cable guide bracket ø3 mm

Making living spaces more valuable together.