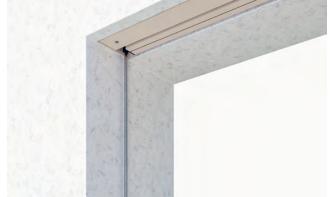

## **GUIDE VARIANTS**

One-piece guide rail

ZIP with two-part guide rail

Cable guide

Rod guide

## **VERSIONS & MOUNTING**

Mounting variants one-piece guide rail

Mounting variants two-part guide rail with ZIP

Ceiling / soffit bracket

Mounting cable guide ø3 mm

Cable guide bracket ø3 mm

Making living spaces more valuable together.