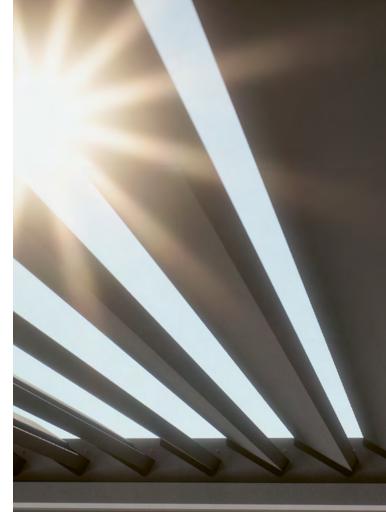

DESIGN AWARD 2024

Durable and weatherproof construction

All-day use thanks to highly rotatable slats

Timeless, reduced design language suitable for any architecture

Vertical shading for enhanced glare protection and privacy

Protection from wind and weather thanks to side glazing

Rainwater is channeled away via the supports

Enjoy outdoor living in the sun, wind, or rain. If desired, you can easily control the slats via the Smart Home app. In the slightly open position, BAVONA allows pleasant natural air circulation.