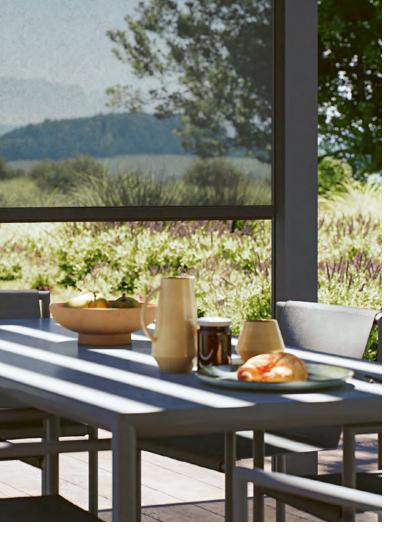

Protection from wind and weather thanks to side glazing

Rainwater is channeled away via the supports

Enjoy outdoor living in the sun, wind, or rain. If desired, you can easily control the slats via the Smart Home app. In the slightly open position, BAVONA allows pleasant natural air circulation.

Whether fixed to a wall or used as a gazebo in the garden, the lighting casts a pleasant ambiance in the evening. With practical extras such as side shading or glazing, BAVONA is the perfect addition to any outdoor space.