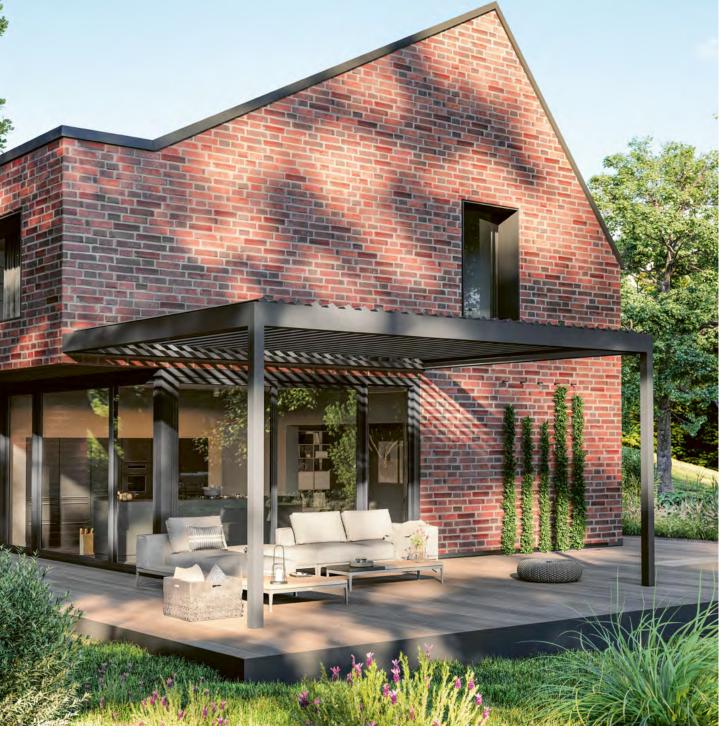

DESIGN AWARD 2024

Durable and weatherproof construction

All-day use thanks to highly rotatable slats

Timeless, reduced design language suitable for any architecture

Vertical shading for enhanced glare protection and privacy

Protection from wind and weather thanks to side glazing

Rainwater is channeled away via the supports

Enjoy outdoor living in the sun, wind, or rain. If desired, you can easily control the slats via the Smart Home app. In the slightly open position, BAVONA allows pleasant natural air circulation.

Whether fixed to a wall or used as a gazebo in the garden, the lighting casts a pleasant ambiance in the evening. With practical extras such as side shading or glazing, BAVONA is the perfect addition to any outdoor space.