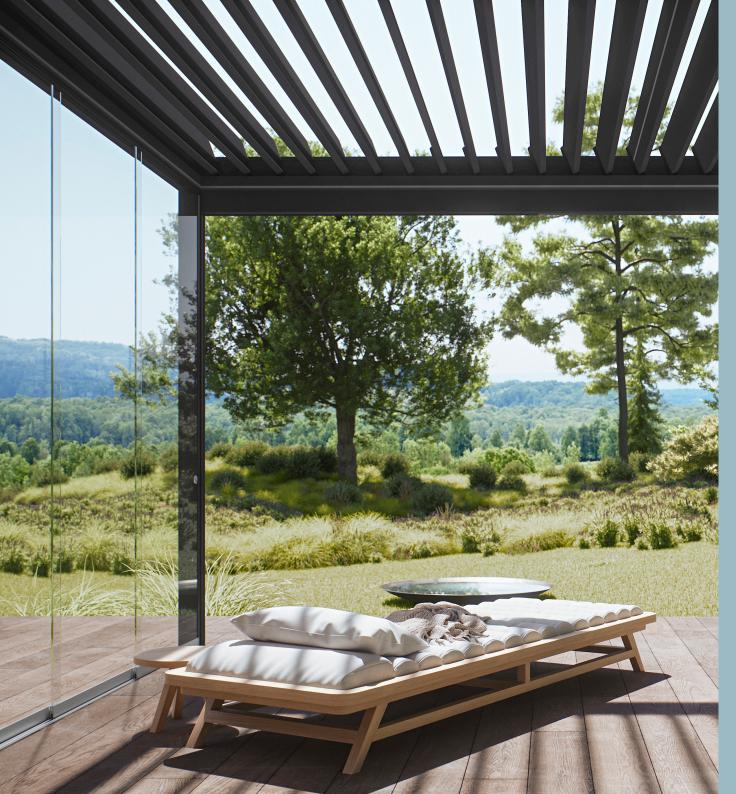

Protection from wind and weather thanks to side glazing

Rainwater is channeled away via the supports

Enjoy outdoor living in the sun, wind, or rain. If desired, you can easily control the slats via the Smart Home app. In the slightly open position, BAVONA allows pleasant natural air circulation.