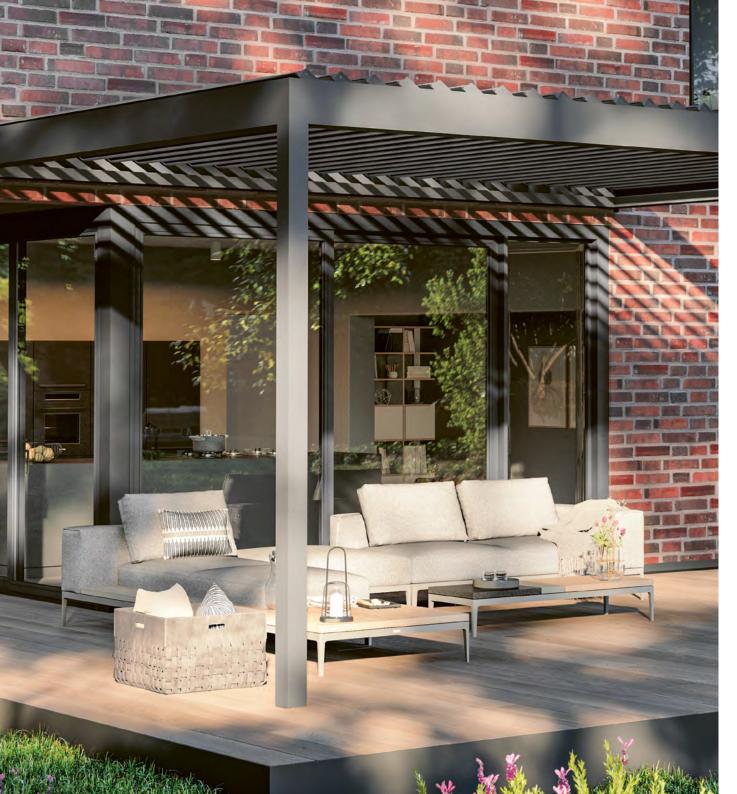

Whether fixed to a wall or used as a gazebo in the garden, the lighting casts a pleasant ambiance in the evening. With practical extras such as side shading or glazing, BAVONA is the perfect addition to any outdoor space.