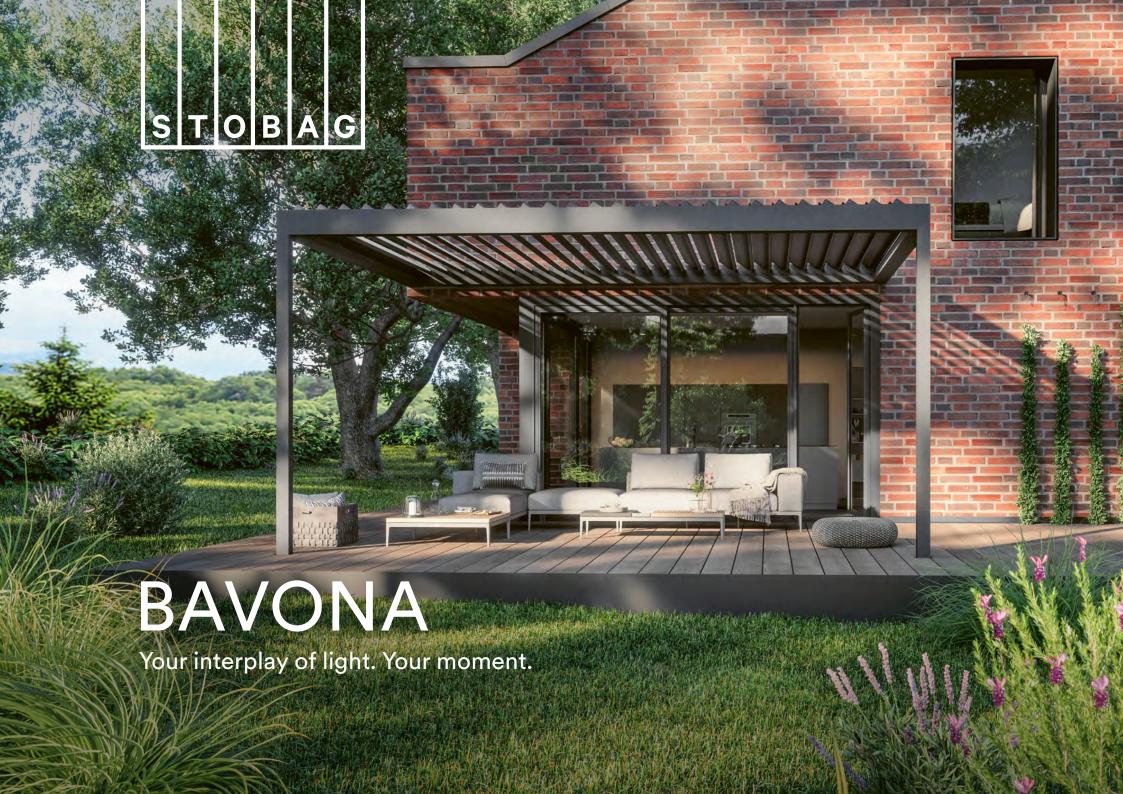

DESIGN AWARD 2024

Durable and weatherproof construction

All-day use thanks to highly rotatable slats

Timeless, reduced design language suitable for any architecture

Vertical shading for enhanced glare protection and privacy

Protection from wind and weather thanks to side glazing

Rainwater is channeled away via the supports

Enjoy outdoor living in the sun, wind, or rain. If desired, you can easily control the slats via the Smart Home app. In the slightly open position, BAVONA allows pleasant natural air circulation.

Whether fixed to a wall or used as a gazebo in the garden, the lighting casts a pleasant ambiance in the evening. With practical extras such as side shading or glazing, BAVONA is the perfect addition to any outdoor space.