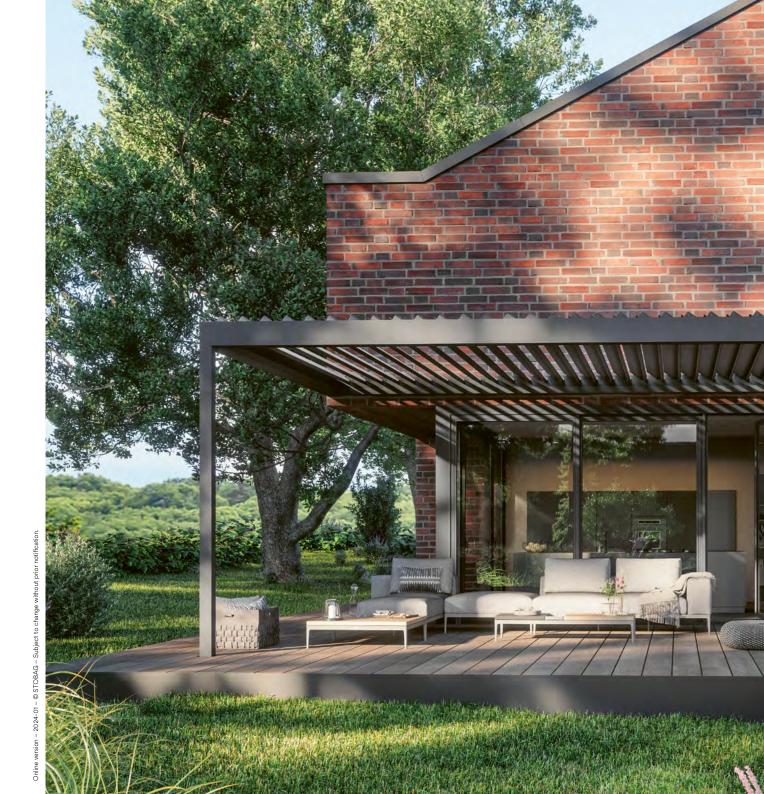

DESIGN AWARD 2024

Durable and weatherproof construction

All-day use thanks to highly rotatable slats

Timeless, reduced design language suitable for any architecture

Vertical shading for enhanced glare protection and privacy

Protection from wind and weather thanks to side glazing

Rainwater is channeled away via the supports

Enjoy outdoor living in the sun, wind, or rain. If desired, you can easily control the slats via the Smart Home app. In the slightly open position, BAVONA allows pleasant natural air circulation.

Whether fixed to a wall or used as a gazebo in the garden, the lighting casts a pleasant ambiance in the evening. With practical extras such as side shading or glazing, BAVONA is the perfect addition to any outdoor space.