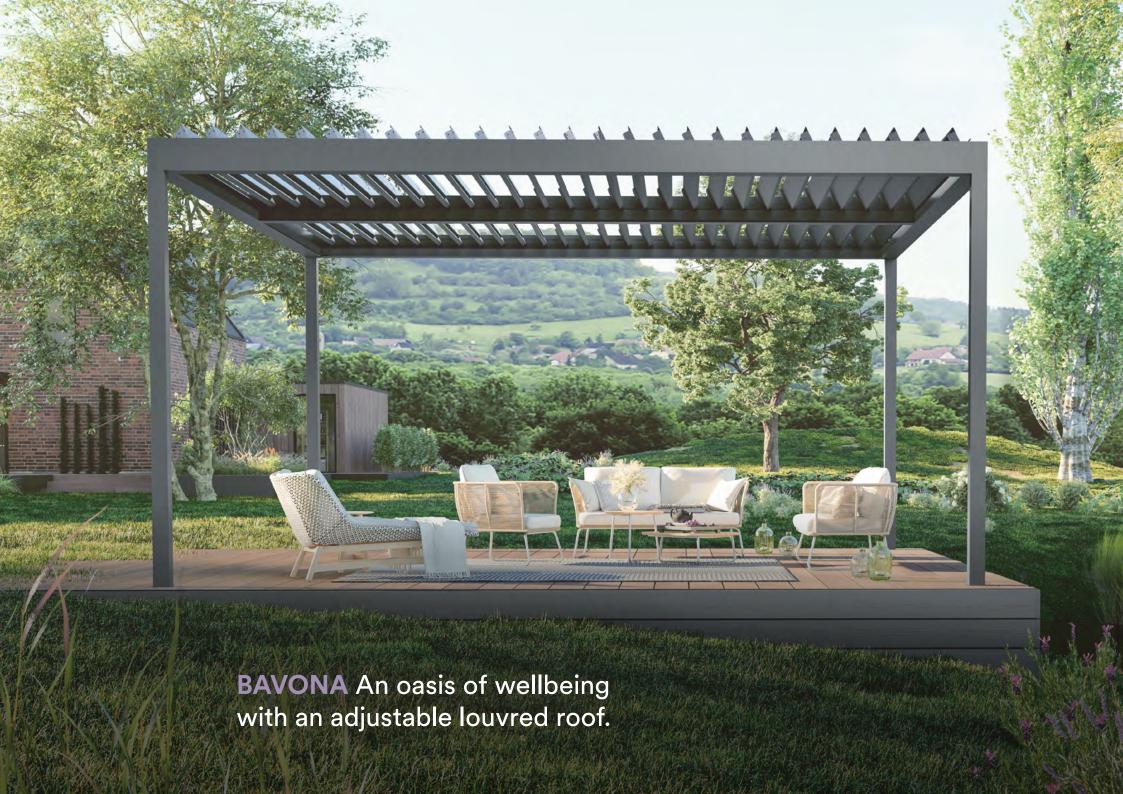

DESIGN AWARD 2024

Durable and weatherproof construction

All-day use thanks to highly rotatable slats

Timeless, reduced design language suitable for any architecture

Vertical shading for enhanced glare protection and privacy

Whether fixed to a wall or used as a gazebo in the garden, the lighting casts a pleasant ambiance in the evening. With practical extras such as side shading or glazing, BAVONA is the perfect addition to any outdoor space.