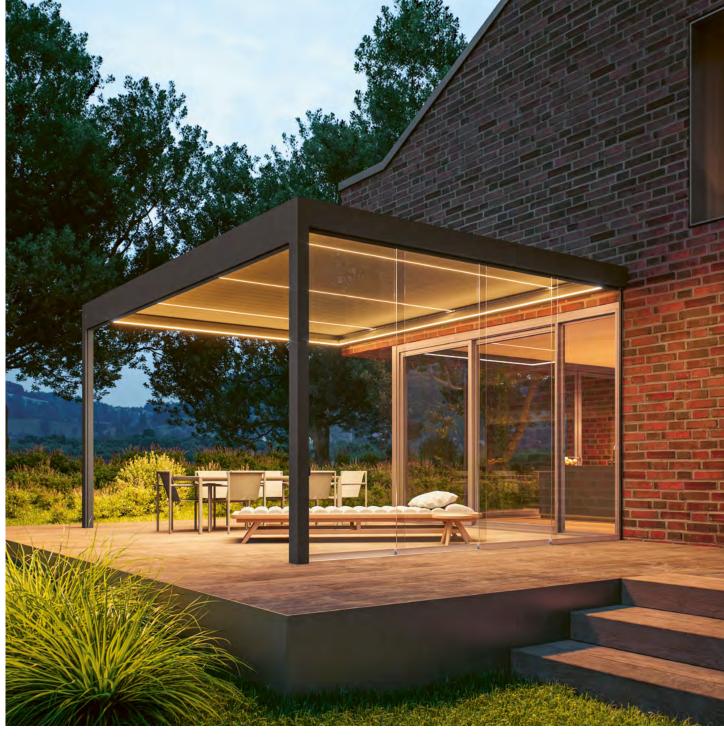

Whether fixed to a wall or used as a gazebo in the garden, the lighting casts a pleasant ambiance in the evening. With practical extras such as side shading or glazing, BAVONA is the perfect addition to any outdoor space.