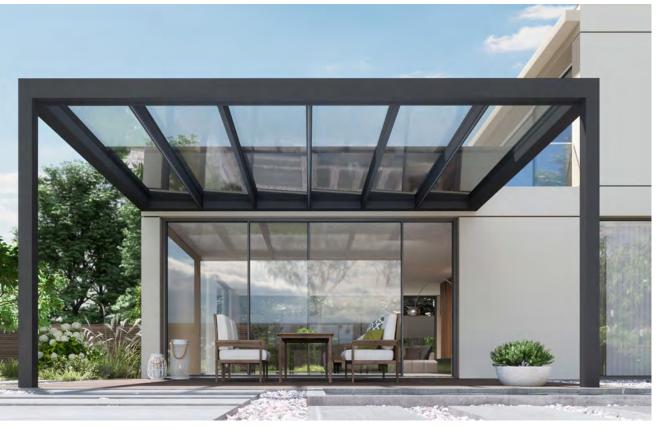

# **VETRO FINO**

Free space. Light and limitless. The uniquely slender VETRO FINO glass roof is an unrivalled solution for residential buildings, combining aesthetic sophistication with practical benefits. With its natural light transmission, the VETRO FINO glass roof creates an inviting atmosphere in the interior, reduces the need for artificial lighting and increases well-being. An all-weather roof for every season.

### LOTS OF DAYLIGHT

The slim frame and clear glass surfaces allow natural light into the interior and offer a clear view of the outside.

### STOBAG EXCLUSIVE

Laterally angled glass elements allow the construction frame to be built more compactly. This is characterised by the unique frame height of just 20 cm.