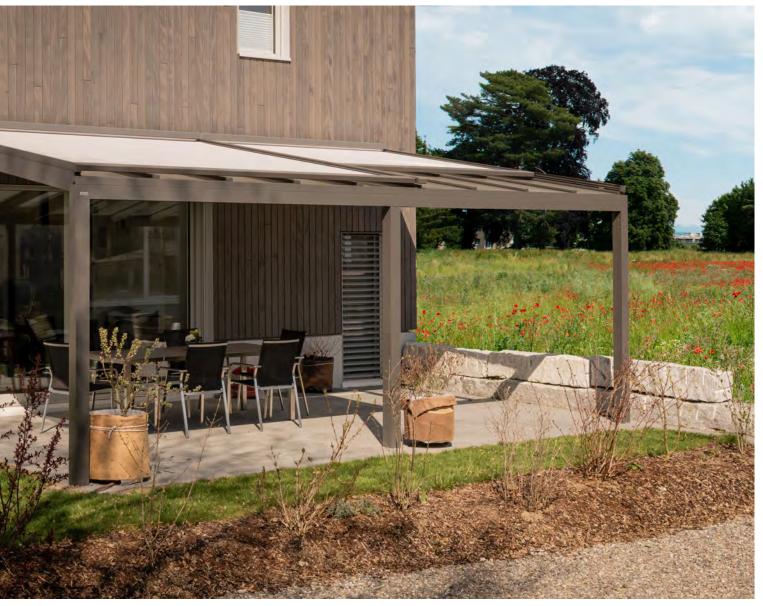

# **VETRO FINO**

Free space. Light and limitless. The uniquely slender VETRO FINO glass roof is an unrivalled solution for residential buildings, combining aesthetic sophistication with practical benefits. With its natural light transmission, the VETRO FINO glass roof creates an inviting atmosphere in the interior, reduces the need for artificial lighting and increases well-being. An all-weather roof for every season.

Thanks to the transparent properties of the glass, VETRO FINO gives the room a sense of expansiveness and spaciousness. This creates a feeling of freedom and openness that is particularly appreciated in interior rooms and patio areas.

Thanks to its cubic and timeless design, the uniquely slim design can be integrated into any architectural style. The modular shading and protective elements such as side shading or glazing, lighting and sockets are fully integrated into the sophisticated design. Design doesn't get any better than this.