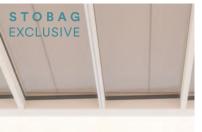

### STOBAG EXCLUSIVE

Laterally angled glass elements allow the construction frame to be built more compactly. This is characterised by the unique frame height of just 20 cm.