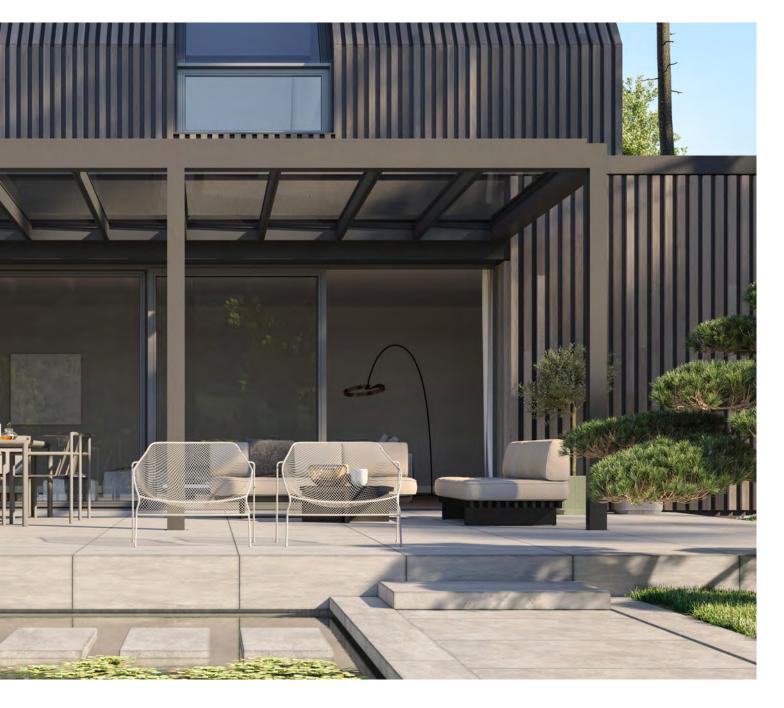

Enjoy relaxing moments outdoors with glazing all year round.

THE ALL-ROUNDER **GLASS ROOF SYSTEMS** 

Whoever wants to use their terrace in any weather and does not want to pack away their terrace furniture and barbecue in the winter has made the right choice with a glass roof system. The sturdy aluminium structure with integrated glazed roof and optional shading unit combine to give you effective weather

protection. Your terrace furniture will always be protected from rain and snow. Additional extras such as a vertical front shade, side glazing, a privacy screen or atmospheric lighting can be integrated as required.

See page 6 to 13