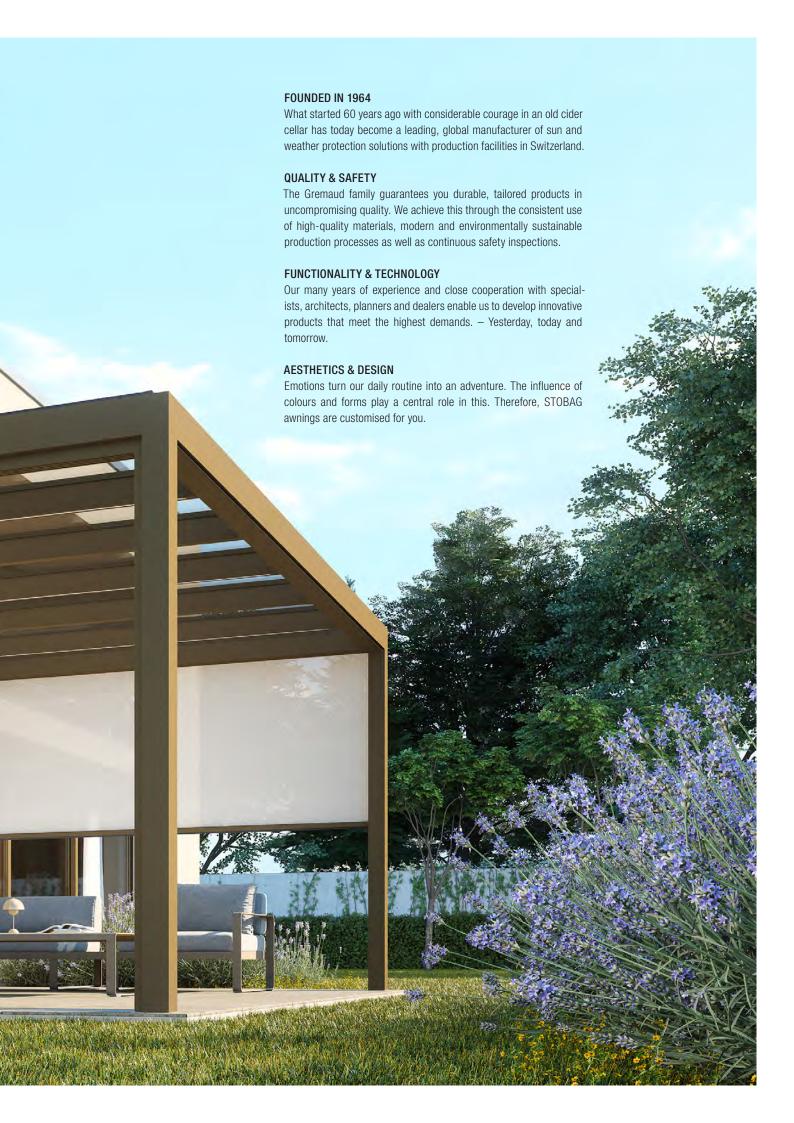

Enjoy relaxing moments outdoors with glazing all year round.





THE ALL-ROUNDER **GLASS ROOF SYSTEMS** 









Whoever wants to use their terrace in any weather and does not want to pack away their terrace furniture and barbecue in the winter has made the right choice with a glass roof system. The sturdy aluminium structure with integrated glazed roof and optional shading unit combine to give you effective weather

protection. Your terrace furniture will always be protected from rain and snow. Additional extras such as a vertical front shade, side glazing, a privacy screen or atmospheric lighting can be integrated as required.

See page 6 to 13



### **OPTIONS**



### THE FAR-SEEING SOLUTION SIDE/FRONT GLAZING

With the vertical glazing system from STOBAG you can make optimal use o