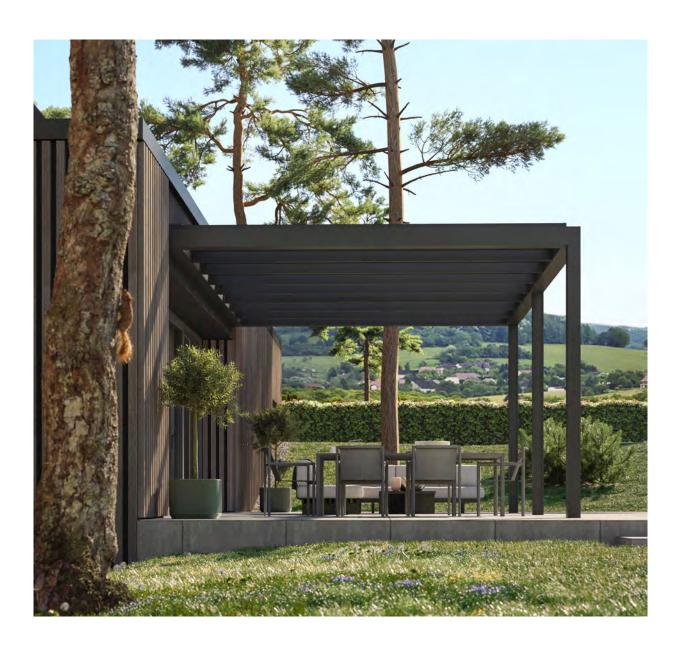

Enjoy relaxing moments outdoors with glazing all year round.

THE ALL-ROUNDER **GLASS ROOF SYSTEMS** 

Whoever wants to use their terrace in any weather and does not want to pack away their terrace furniture and barbecue in the winter has made the right choice with a glass roof system. The sturdy aluminium structure with integrated glazed roof and optional shading unit combine to give you effective weather

protection. Your terrace furniture will always be protected from rain and snow. Additional extras such as a vertical front shade, side glazing, a privacy screen or atmospheric lighting can be integrated as required.