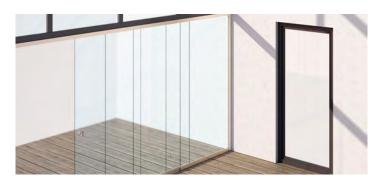

### THE FAR-SEEING SOLUTION SIDE/FRONT GLAZING

With the vertical glazing system from STOBAG you can make optimal use of your terrace and balcony all year round. This is the perfect way to enjoy the surrounding landscape without having to depend on the weather. Through rain or storm, you will have optimum protection, without having to say goodbye to beautiful, panoramic views. See page 14

# SV1051 | SV1020

Side glazing SV1020

Side glazing is especially suitable when you want to use your terrace or balcony, regardless of the weather. Thanks to side glazing, which can also be retrofitted, you can enjoy hours outside without damp and disturbing drafts.

The STOBAG complete sliding glass panel system SV1020 enables the individual parallel sliding panels to be moved horizonatally to one or two sides. On opening or closing the first sliding panel, the other sliding panels are automatically opened and closed by integrated fol-

lowers. The floor-mounted construction means that wide openings can be achieved without the need for additional roof supports.

The profile system SV1051 offers a range of styles in the area of non-insulated fixed glazing. According to customer needs, fixed glazing and special triangular elements with optional skylight with tilt function can be delivered. Optionally, laminated safety glass with clear or matte film can also be used.