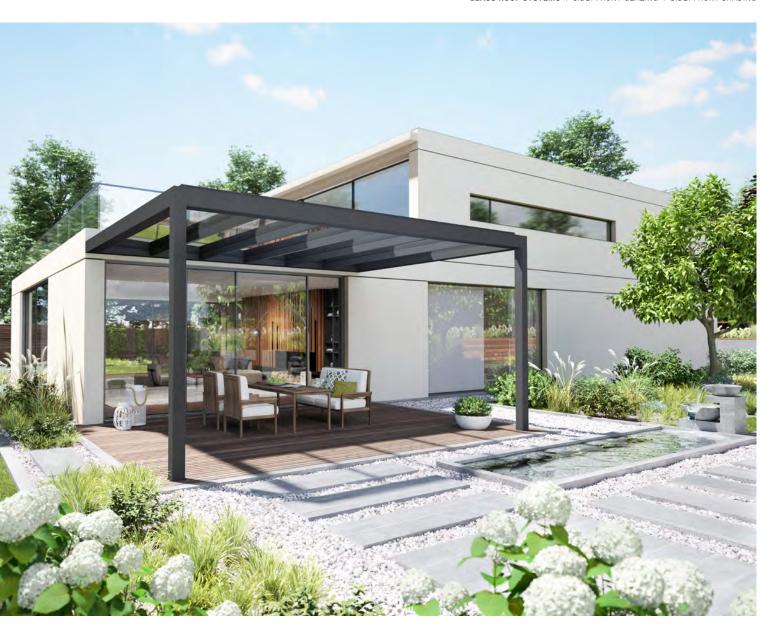

Enjoy relaxing moments outdoors with glazing all year round.

THE ALL-ROUNDER **GLASS ROOF SYSTEMS** 

Whoever wants to use their terrace in any weather and does not want to pack away their terrace furniture and barbecue in the winter has made the right choice with a glass roof system. The sturdy aluminium structure with integrated glazed roof and optional shading unit combine to give you effective weather

protection. Your terrace furniture will always be protected from rain and snow. Additional extras such as a vertical front shade, side glazing, a privacy screen or atmospheric lighting can be integrated as required.

# **VETRO FINO**

Free space. Light and limitless. The uniquely slender VETRO FINO glass roof is an unrivalled solution for residential buildings, combining aesthetic sophistication with practical benefits. With its natural light transmission, the VETRO FINO glass roof creates an inviting atmosphere in the interior, reduces the need for artificial lighting and increases well-being. An all-weather roof for every season.

Thanks to the transparent properties of the glass, VETRO FINO gives the room a sense of expansiveness and spaciousness. This creates a feeling of freedom and openness that is particularly appreciated in interior rooms and patio areas.

Thanks to its cubic and timeless design, the uniquely slim design can be integrated into any architectural style. The modular shading and protective elements such as side shading or glazing, lighting and sockets are fully integrated into the sophisticated design. Design doesn't get any better than this.