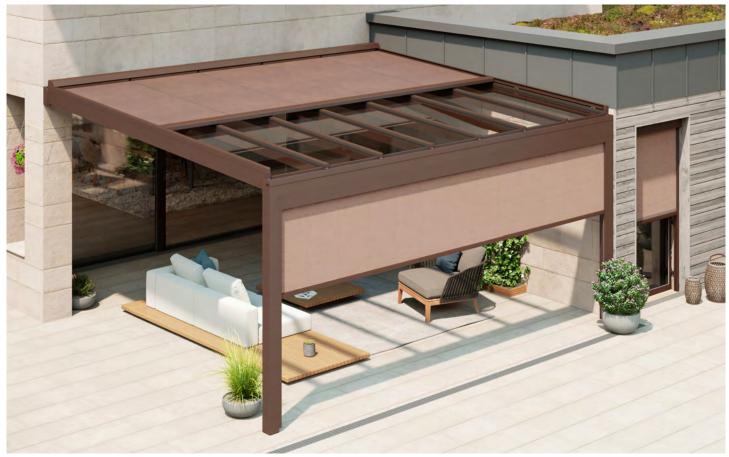

# NYON I NYON PLUS

The all-weather roof for those who want it all. The NYON/NYON PLUS glass roof line is the ideal combination of beauty, versatility and robustness for your roofing needs. Our glass roofs offer a wide range of design options to meet your individual needs.

Whether you are looking for a minimalist solution or a robust all-weather roof with a high load-bearing capacity to withstand the demanding conditions in mountainous regions, the NYON/NYON PLUS glass roof range has the right solution for you.

Our **NYON** glass roof model impresses with its aesthetic beauty and high functionality. Reduced to the essentials, it nevertheless offers an elegant roofing solution for your patio or garden. What characterises the NYON? You have the choice between an optional under-glass awning or shading over the glass. Whichever you prefer.

For those who expect even more, our **NYON PLUS** model offers a variety of options and enables high roof loads that can withstand even the most demanding environments. Ideally suited for areas in mountainous regions or locations with extreme weather conditions. NYON PLUS is characterised by its ability to customise the design, including moving the crossbar back or adding specific cut-outs at the front or rear. This ensures optimum integration into your building.