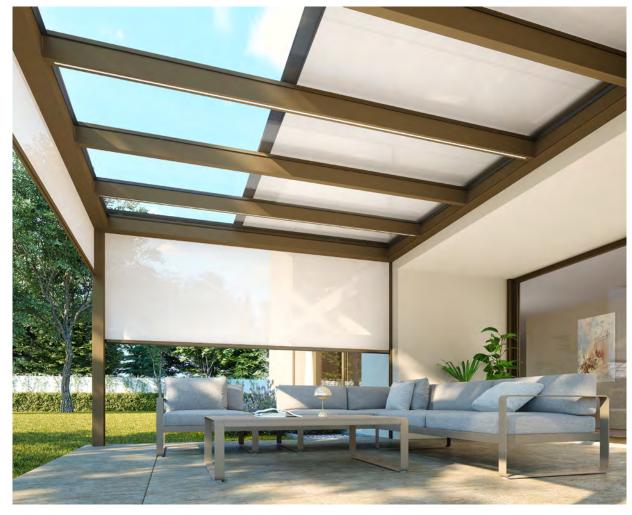

Enjoy relaxing moments outdoors with glazing all year round.

THE ALL-ROUNDER **GLASS ROOF SYSTEMS** 

Whoever wants to use their terrace in any weather and does not want to pack away their terrace furniture and barbecue in the winter has made the right choice with a glass roof system. The sturdy aluminium structure with integrated glazed roof and optional shading unit combine to give you effective weather

protection. Your terrace furniture will always be protected from rain and snow. Additional extras such as a vertical front shade, side glazing, a privacy screen or atmospheric lighting can be integrated as required.

# **VETRO FINO**

Free space. Light and limitless. The uniquely slender VETRO FINO glass roof is an unrivalled solution for residential buildings, combining aesthetic sophistication with practical benefits. With its natural light transmission, the VETRO FINO glass roof creates an inviting atmosphere in the interior, reduces the need for artificial lighting and increases well-being. An all-weather roof for every season.

Thanks to the transparent properties of the glass, VETRO FINO gives the room a sense of expansiveness and spaciousness. This creates a feeling of freedom and openness that is particularly appreciated in interior rooms and patio areas.

Thanks to its cubic and timeless design, the uniquely slim design can be integrated into any architectural style. The modular shading and protective elements such as side shading or glazing, lighting and sockets are fully integrated into the sophisticated design. Design doesn't get any better than this.