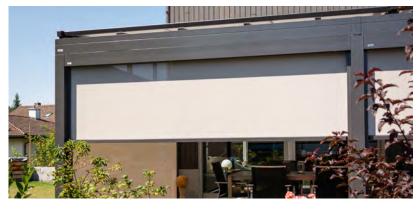

Enjoy relaxing moments outdoors with glazing all year round.

THE ALL-ROUNDER **GLASS ROOF SYSTEMS** 

Whoever wants to use their terrace in any weather and does not want to pack away their terrace furniture and barbecue in the winter has made the right choice with a glass roof system. The sturdy aluminium structure with integrated glazed roof and optional shading unit combine to give you effective weather

protection. Your terrace furniture will always be protected from rain and snow. Additional extras such as a vertical front shade, side glazing, a privacy screen or atmospheric lighting can be integrated as required.

See page 6 to 13