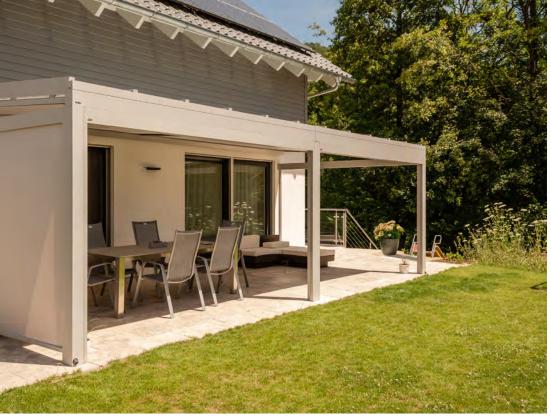

# NYON I NYON PLUS

The all-weather roof for those who want it all. The NYON/NYON PLUS glass roof line is the ideal combination of beauty, versatility and robustness for your roofing needs. Our glass roofs offer a wide range of design options to meet your individual needs.

Whether you are looking for a minimalist solution or a robust all-weather roof with a high load-bearing capacity to withstand the demanding conditions in mountainous regions, the NYON/NYON PLUS glass roof range has the right solution for you.

Our **NYON** glass roof model impresses with its aesthetic beauty and high functionality. Reduced to the essentials, it nevertheless offers an elegant roofing solution for your patio or garden. What characterises the NYON? You have the choice between an optional under-glass awning or shading over the glass. Whichever you prefer.