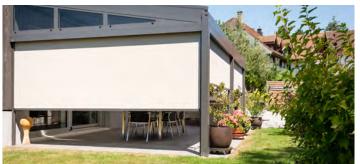

### THE FAR-SEEING SOLUTION SIDE/FRONT GLAZING

With the vertical glazing system from STOBAG you can make optimal use of your terrace and balcony all year round. This is the perfect way to enjoy the surrounding landscape without having to depend on the weather. Through rain or storm, you will have optimum protection, without having to say goodbye to beautiful, panoramic views. See page 14

THE UPRIGHT SIDE/FRONT SHADING

A harmoniously integrated vertical awning, which can also be retrofitted, ensures maximum flexibility. Side shading not only protects against the low-lying sun, but also against unwanted glances or disturbing drafts. See page 15