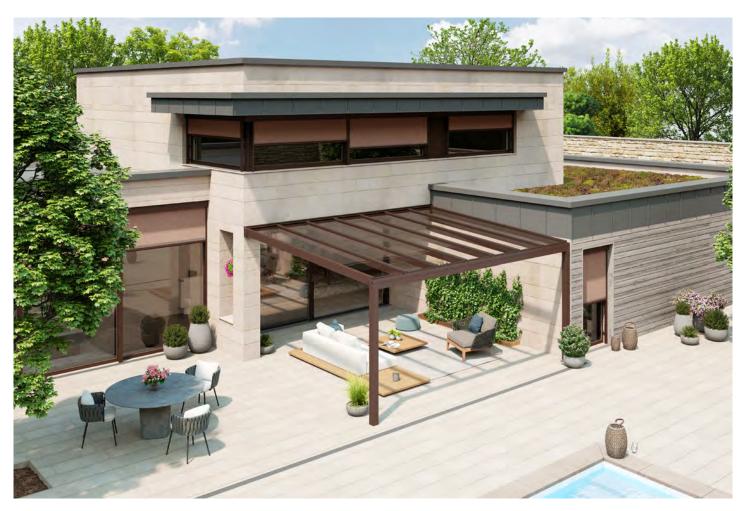

Enjoy relaxing moments outdoors with glazing all year round.

THE ALL-ROUNDER **GLASS ROOF SYSTEMS** 

Whoever wants to use their terrace in any weather and does not want to pack away their terrace furniture and barbecue in the winter has made the right choice with a glass roof system. The sturdy aluminium structure with integrated glazed roof and optional shading unit combine to give you effective weather

protection. Your terrace furniture will always be protected from rain and snow. Additional extras such as a vertical front shade, side glazing, a privacy screen or atmospheric lighting can be integrated as required.

# **VETRO FINO**

Free space. Light and limitless. The uniquely slender VETRO FINO glass roof is an unrivalled solution for residential buildings, combining aesthetic sophistication with practical benefits. With its natural light transmission, the VETRO FINO glass roof creates an inviting atmosphere in the interior, reduces the need for artificial lighting and increases well-being. An all-weather roof for every season.

Thanks to the transparent properties of the glass, VETRO FINO gives the room a sense of expansiveness and spaciousness. This creates a feeling of freedom and openness that is particularly appreciated in interior rooms and patio areas.

Thanks to its cubic and timeless design, the uniquely slim design can be integrated into any architectural style. The modular shading and protective elements such as side shading or glazing, lighting and sockets are fully integrated into the sophisticated design. Design doesn't get any better than this.