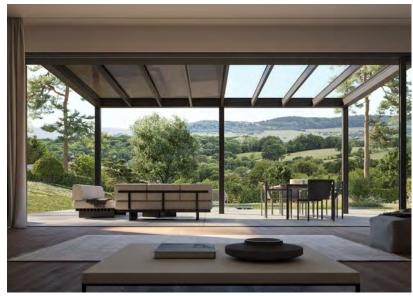

# NYON I NYON PLUS

The all-weather roof for those who want it all. The NYON/NYON PLUS glass roof line is the ideal combination of beauty, versatility and robustness for your roofing needs. Our glass roofs offer a wide range of design options to meet your individual needs.

Whether you are looking for a minimalist solution or a robust all-weather roof with a high load-bearing capacity to withstand the demanding conditions in mountainous regions, the NYON/NYON PLUS glass roof range has the right solution for you.

Our **NYON** glass roof model impresses with its aesthetic beauty and high functionality. Reduced to the essentials, it nevertheless offers an elegant roofing solution for your patio or garden. What characterises the NYON? You have the choice between an optional under-glass awning or shading over the glass. Whichever you prefer.

For those who expect even more, our **NYON PLUS** model offers a variety of options and enables high roof loads that can withstand even the most demanding environments. Ideally suited for areas in mountainous regions or locations with extreme weather conditions. NYON PLUS is characterised by its ability to customise the design, including moving the crossbar back or adding specific cut-outs at the front or rear. This ensures optimum integration into your building.