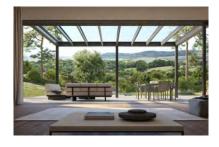

Enjoy relaxing moments outdoors with glazing all year round.

THE ALL-ROUNDER **GLASS ROOF SYSTEMS** 

Whoever wants to use their terrace in any weather and does not want to pack away their terrace furniture and barbecue in the winter has made the right choice with a glass roof system. The sturdy aluminium structure with integrated glazed roof and optional shading unit combine to give you effective weather

protection. Your terrace furniture will always be protected from rain and snow. Additional extras such as a vertical front shade, side glazing, a privacy screen or atmospheric lighting can be integrated as required.