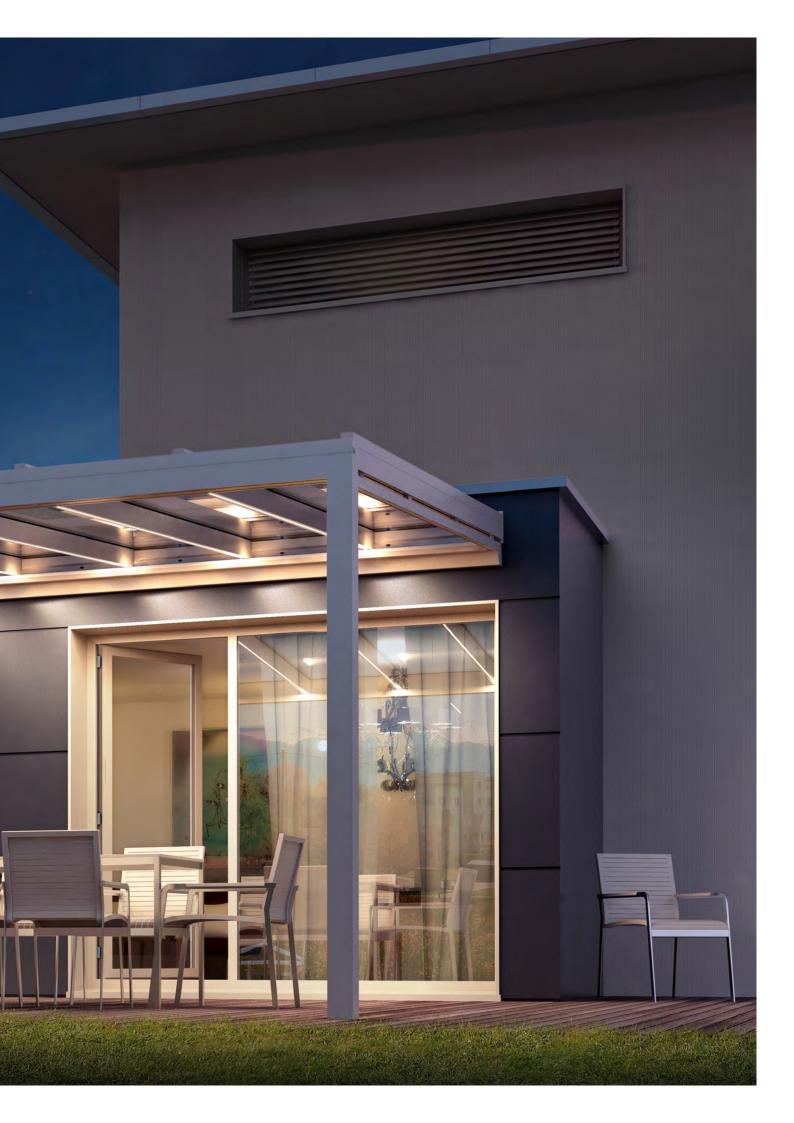

Enjoy relaxing moments outdoors with glazing all year round.

THE ALL-ROUNDER **GLASS ROOF SYSTEMS** 

Whoever wants to use their terrace in any weather and does not want to pack away their terrace furniture and barbecue in the winter has made the right choice with a glass roof system. The sturdy aluminium structure with integrated glazed roof and optional shading unit combine to give you effective weather

protection. Your terrace furniture will always be protected from rain and snow. Additional extras such as a vertical front shade, side glazing, a privacy screen or atmospheric lighting can be integrated as required.