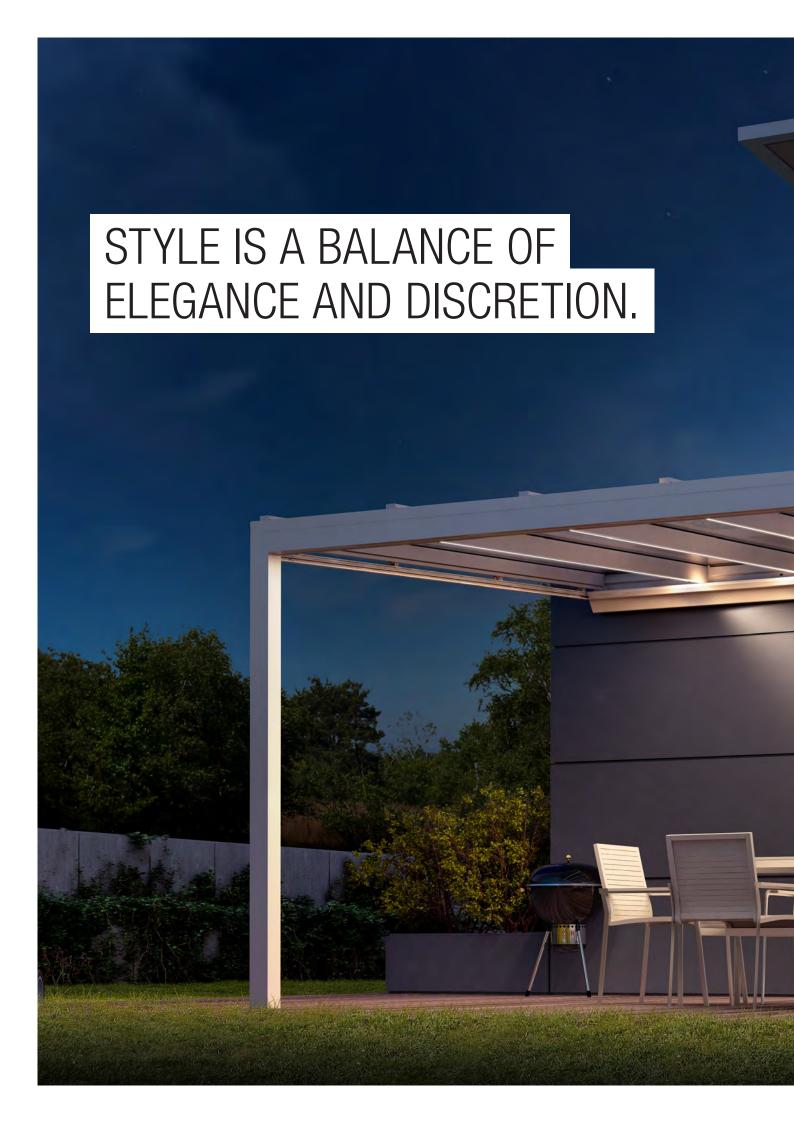

Enjoy relaxing moments outdoors with glazing all year round.

THE ALL-ROUNDER **GLASS ROOF SYSTEMS** 

Whoever wants to use their terrace in any weather and does not want to pack away their terrace furniture and barbecue in the winter has made the right choice with a glass roof system. The sturdy aluminium structure with integrated glazed roof and optional shading unit combine to give you effective weather

protection. Your terrace furniture will always be protected from rain and snow. Additional extras such as a vertical front shade, side glazing, a privacy screen or atmospheric lighting can be integrated as required.