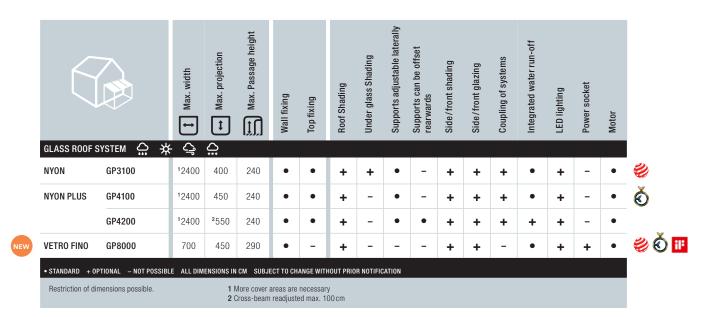

# NYON I NYON PLUS

The all-weather roof for those who want it all. The NYON/NYON PLUS glass roof line is the ideal combination of beauty, versatility and robustness for your roofing needs. Our glass roofs offer a wide range of design options to meet your individual needs.

Whether you are looking for a minimalist solution or a robust all-weather roof with a high load-bearing capacity to withstand the demanding conditions in mountainous regions, the NYON/NYON PLUS glass roof range has the right solution for you.

Our **NYON** glass roof model impresses with its aesthetic beauty and high functionality. Reduced to the essentials, it nevertheless offers an elegant roofing solution for your patio or garden. What characterises the NYON? You have the choice between an optional under-glass awning or shading over the glass. Whichever you prefer.

For those who expect even more, our **NYON PLUS** model offers a variety of options and enables high roof loads that can withstand even the most demanding environments. Ideally suited for areas in mountainous regions or locations with extreme weather conditions. NYON PLUS is characterised by its ability to customise the design, including moving the crossbar back or adding specific cut-outs at the front or rear. This ensures optimum integration into your building.

# VERY HIGH ROOF LOAD

STOBAG offers a glass roof especially for snowy areas that can support up to  $600 \, \text{kg/m}^2$  to ensure maximum safety and stability.

NYON PLUS

### **ARNEX PS8000 OVERGLASS SHADING**

A popular option for shielding heat and  $\ensuremath{\mathsf{UV}}$ radiation and creating a pleasant atmosphere under the glass.

NYON | NYON PLUS

### ARNEX PS2500 **UNDERGLASS AWNING**

The elegant and optionally installed shading under the glass roof offers an aesthetically pleasing option for protection from the sun's rays.

NYON

### FIXED SIDE/FRONT GLAZING

The permanently installed glazing transforms the outdoor living room into a coveted oasis of well-being, even in rainy or cold weather.

NYON | NYON PLUS

### SIDE/FRONT GLAZING FLEXIBLE

The flexible sliding glazing offers cosy protection in all weather or allows the summer breeze to flow through the outdoor living room.

NYON | NYON PLUS

### **AUTOMATIC OPERATION**

Using an electric drive makes life much easier, especially with remote control or smartphone control.

NYON | NYON PLUS