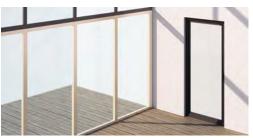

lowers. The floor-mounted construction means that wide openings can be achieved without the need for additional roof supports.

The profile system SV1051 offers a range of styles in the area of non-insulated fixed glazing. According to customer needs, fixed glazing and special triangular elements with optional skylight with tilt function can be delivered. Optionally, laminated safety glass with clear or matte film can also be used.

SV1051 | FIXED GLAZING