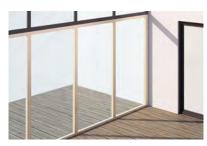

### SIDE GLAZING

Enjoy dry seating with a clear view even in heavy rain thanks to our selection of fixed or flexible sliding glazing.

### FIXED SIDE/FRONT GLAZING

The permanently installed glazing transforms the outdoor living room into a coveted oasis of well-being, even in rainy or cold weather.

NYON | NYON PLUS

### SIDE/FRONT GLAZING FLEXIBLE

The flexible sliding glazing offers cosy protection in all weather or allows the summer breeze to flow through the outdoor living room.

NYON | NYON PLUS