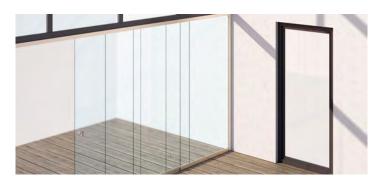

# SV1051 | SV1020

Side glazing SV1020

Side glazing is especially suitable when you want to use your terrace or balcony, regardless of the weather. Thanks to side glazing, which can also be retrofitted, you can enjoy hours outside without damp and disturbing drafts.

The STOBAG complete sliding glass panel system SV1020 enables the individual parallel sliding panels to be moved horizonatally to one or two sides. On opening or closing the first sliding panel, the other sliding panels are automatically opened and closed by integrated fol-

lowers. The floor-mounted construction means that wide openings can be achieved without the need for additional roof supports.

The profile system SV1051 offers a range of styles in the area of non-insulated fixed glazing. According to customer needs, fixed glazing and special triangular elements with optional skylight with tilt function can be delivered. Optionally, laminated safety glass with clear or matte film can also be used.

The lower ball-bearing mounted carriages ensure optimum and smooth running of the individual sliding panels — even with large opening widths.

SV1020 | SIMPLE SLIDING SYSTEM

The fixed glazing offers a range of set-ups for non-insulated uses.

SV1051 | FIXED GLAZING