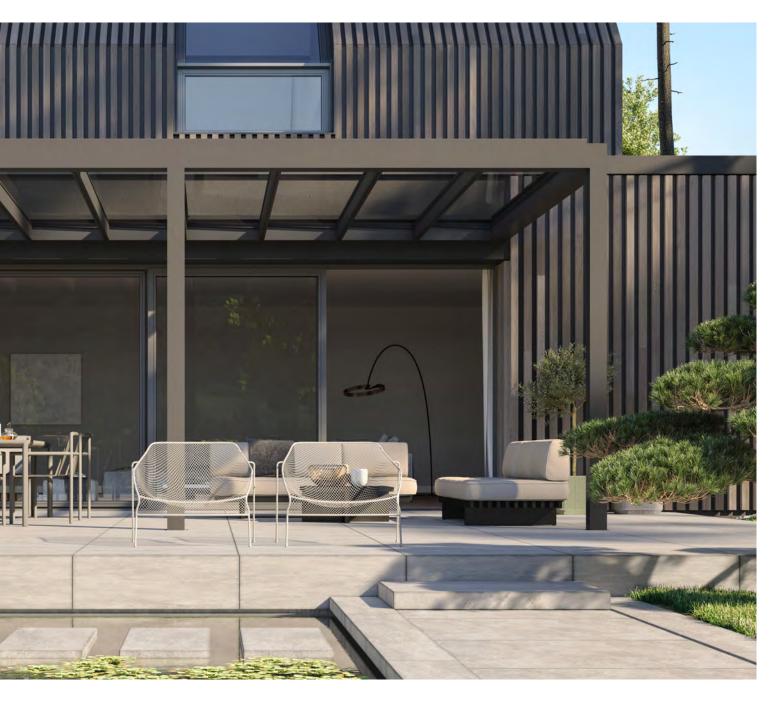

Enjoy relaxing moments outdoors with glazing all year round.

THE ALL-ROUNDER **GLASS ROOF SYSTEMS** 

Whoever wants to use their terrace in any weather and does not want to pack away their terrace furniture and barbecue in the winter has made the right choice with a glass roof system. The sturdy aluminium structure with integrated glazed roof and optional shading unit combine to give you effective weather

protection. Your terrace furniture will always be protected from rain and snow. Additional extras such as a vertical front shade, side glazing, a privacy screen or atmospheric lighting can be integrated as required.

# **VETRO FINO**

Free space. Light and limitless. The uniquely slender VETRO FINO glass roof is an unrivalled solution for residential buildings, combining aesthetic sophistication with practical benefits. With its natural light transmission, the VETRO FINO glass roof creates an inviting atmosphere in the interior, reduces the need for artificial lighting and increases well-being. An all-weather roof for every season.

Thanks to the transparent properties of the glass, VETRO FINO gives the room a sense of expansiveness and spaciousness. This creates a feeling of freedom and openness that is particularly appreciated in interior rooms and patio areas.

Thanks to its cubic and timeless design, the uniquely slim design can be integrated into any architectural style. The modular shading and protective elements such as side shading or glazing, lighting and sockets are fully integrated into the sophisticated design. Design doesn't get any better than this.