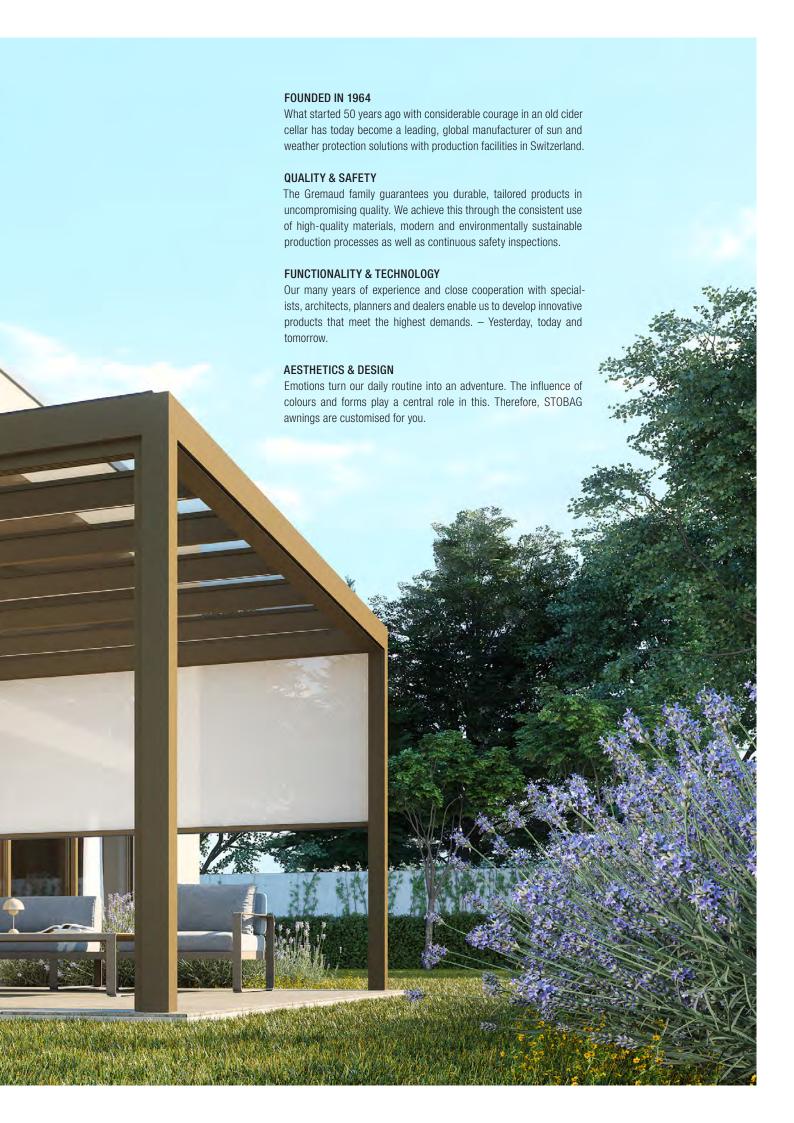

Enjoy relaxing moments outdoors with glazing all year round.





THE ALL-ROUNDER **GLASS ROOF SYSTEMS** 









Whoever wants to use their terrace in any weather and does not want to pack away their terrace furniture and barbecue in the winter has made the right choice with a glass roof system. The sturdy aluminium structure with integrated glazed roof and optional shading unit combine to give you effective weather

protection. Your terrace furniture will always be protected from rain and snow. Additional extras such as a vertical front shade, side glazing, a privacy screen or atmospheric lighting can be integrated as required.

See page 6 to 13



### **OPTIONS**



### THE FAR-SEEING SOLUTION SIDE/FRONT GLAZING

With the vertical glazing system from STOBAG you can make optimal use o