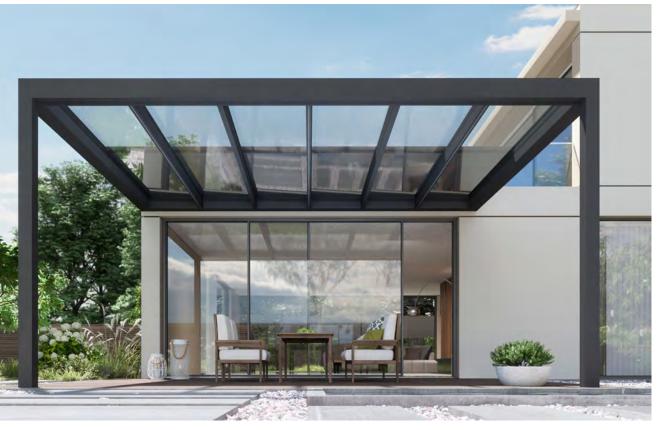

Enjoy relaxing moments outdoors with glazing all year round.

THE ALL-ROUNDER **GLASS ROOF SYSTEMS** 

Whoever wants to use their terrace in any weather and does not want to pack away their terrace furniture and barbecue in the winter has made the right choice with a glass roof system. The sturdy aluminium structure with integrated glazed roof and optional shading unit combine to give you effective weather

protection. Your terrace furniture will always be protected from rain and snow. Additional extras such as a vertical front shade, side glazing, a privacy screen or atmospheric lighting can be integrated as required.