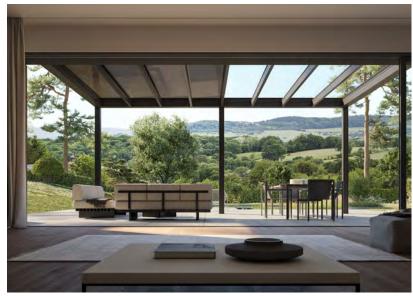

# **VETRO FINO**

Free space. Light and limitless. The uniquely slender VETRO FINO glass roof is an unrivalled solution for residential buildings, combining aesthetic sophistication with practical benefits. With its natural light transmission, the VETRO FINO glass roof creates an inviting atmosphere in the interior, reduces the need for artificial lighting and increases well-being. An all-weather roof for every season.

Thanks to the transparent properties of the glass, VETRO FINO gives the room a sense of expansiveness and spaciousness. This creates a feeling of freedom and openness that is particularly appreciated in interior rooms and patio areas.

Thanks to its cubic and timeless design, the uniquely slim design can be integrated into any architectural style. The modular shading and protective elements such as side shading or glazing, lighting and sockets are fully integrated into the sophisticated design. Design doesn't get any better than this.