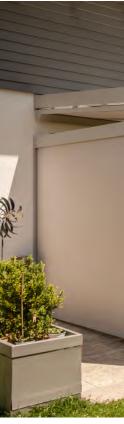

THE UPRIGHT SIDE/FRONT SHADING

A harmoniously integrated vertical awning, which can also be retrofitted, ensures maximum flexibility. Side shading not only protects against the low-lying sun, but also against unwanted glances or disturbing drafts. See page 15

### SIDE/FRONT SHADING

NYON PLUS with front shading

Extend your glass roof with an optional vertical awning. Our VENTOSOL side shading reliably protects you from the sun and wind and provide more privacy. Choose from countless fabric options and decide for yourself how much light should penetrate your new oasis of well-being. The ZIP system, which functions like a zipper, ensures maximum stability of the inner fabric guide.