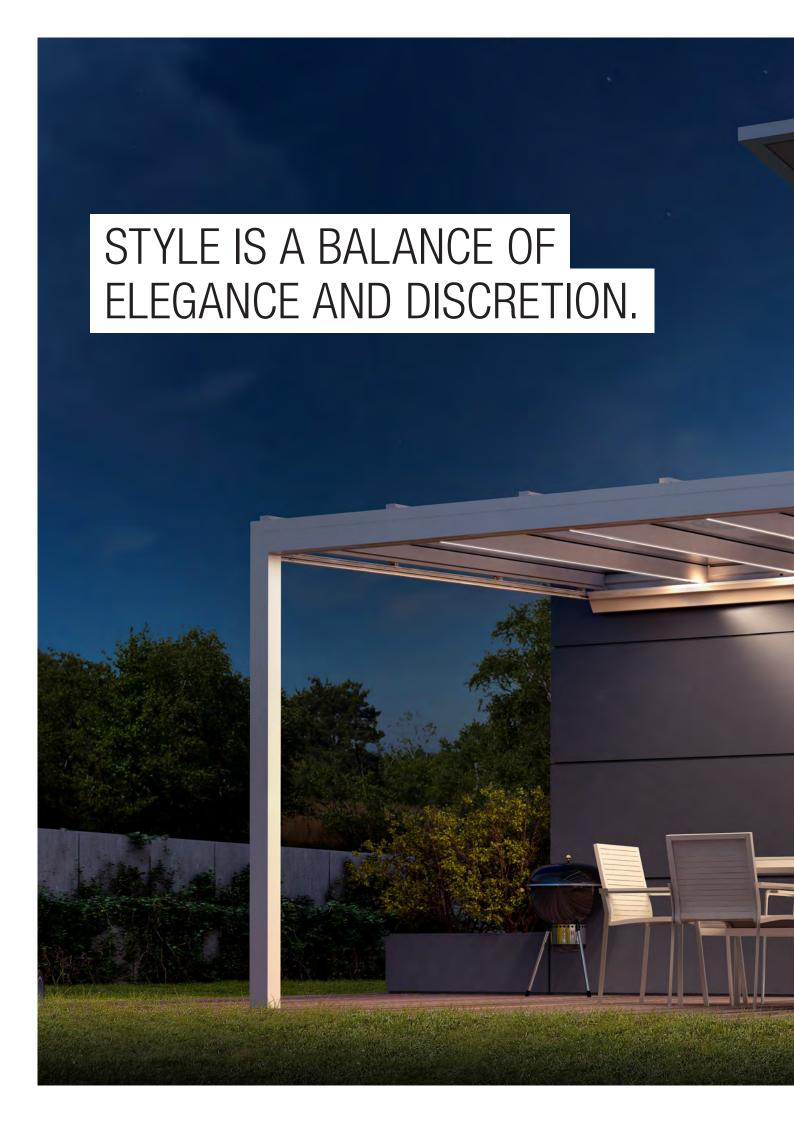

Enjoy relaxing moments outdoors with glazing all year round.

THE ALL-ROUNDER **GLASS ROOF SYSTEMS** 

Whoever wants to use their terrace in any weather and does not want to pack away their terrace furniture and barbecue in the winter has made the right choice with a glass roof system. The sturdy aluminium structure with integrated glazed roof and optional shading unit combine to give you effective weather

protection. Your terrace furniture will always be protected from rain and snow. Additional extras such as a vertical front shade, side glazing, a privacy screen or atmospheric lighting can be integrated as required.

# **VETRO FINO**

Free space. Light and limitless. The uniquely slender VETRO FINO glass roof is an unrivalled solution for residential buildings, combining aesthetic sophistication with practical benefits. With its natural light transmission, the VETRO FINO glass roof creates an inviting atmosphere in the interior, reduces the need for artificial lighting and increases well-being. An all-weather roof for every season.

Thanks to the transparent properties of the glass, VETRO FINO gives the room a sense of expansiveness and spaciousness. This creates a feeling of freedom and openness that is particularly appreciated in interior rooms and patio areas.

Thanks to its cubic and timeless design, the uniquely slim design can be integrated into any architectural style. The modular shading and protective elements such as side shading or glazing, lighting and sockets are fully integrated into the sophisticated design. Design doesn't get any better than this.