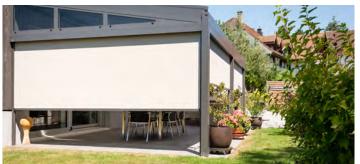

THE UPRIGHT SIDE/FRONT SHADING

A harmoniously integrated vertical awning, which can also be retrofitted, ensures maximum flexibility. Side shading not only protects against the low-lying sun, but also against unwanted glances or disturbing drafts. See page 15

### SIDE/FRONT SHADING

Optimum protection on all sides. The extendable side shading protects against high winds, low sun and offers privacy.

### SIDE/FRONT SHADING

NYON PLUS with front shading

Extend your glass roof with an optional vertical awning. Our VENTOSOL side shading reliably protects you from the sun and wind and provide more privacy. Choose from countless fabric options and decide for yourself how much light should penetrate your new oasis of well-being. The ZIP system, which functions like a zipper, ensures maximum stability of the inner fabric guide.