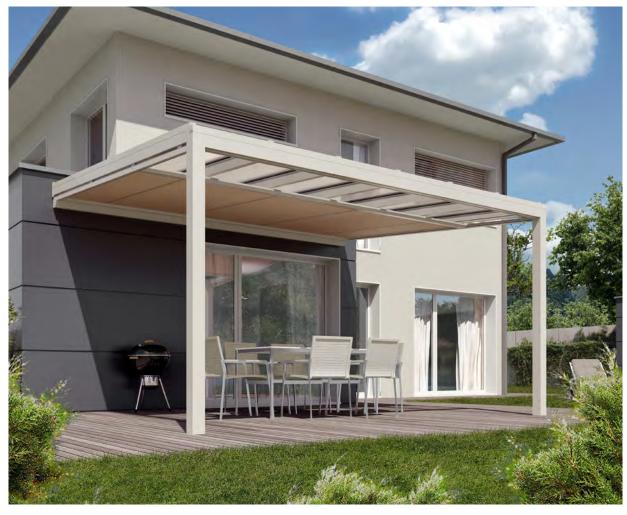

# **VETRO FINO**

Free space. Light and limitless. The uniquely slender VETRO FINO glass roof is an unrivalled solution for residential buildings, combining aesthetic sophistication with practical benefits. With its natural light transmission, the VETRO FINO glass roof creates an inviting atmosphere in the interior, reduces the need for artificial lighting and increases well-being. An all-weather roof for every season.

Thanks to the transparent properties of the glass, VETRO FINO gives the room a sense of expansiveness and spaciousness. This creates a feeling of freedom and openness that is particularly appreciated in interior rooms and patio areas.

Thanks to its cubic and timeless design, the uniquely slim design can be integrated into any architectural style. The modular shading and protective elements such as side shading or glazing, lighting and sockets are fully integrated into the sophisticated design. Design doesn't get any better than this.

### LOTS OF DAYLIGHT

The slim frame and clear glass surfaces allow natural light into the interior and offer a clear view of the outside.

### STOBAG EXCLUSIVE

Laterally angled glass elements allow the construction frame to be built more compactly. This is characterised by the unique frame height of just 20 cm.