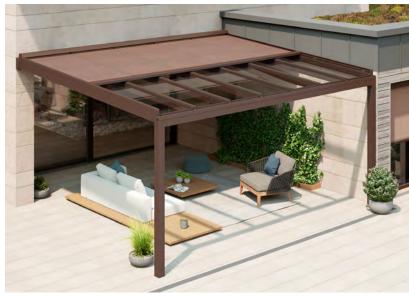

# NYON I NYON PLUS

The all-weather roof for those who want it all. The NYON/NYON PLUS glass roof line is the ideal combination of beauty, versatility and robustness for your roofing needs. Our glass roofs offer a wide range of design options to meet your individual needs.

Whether you are looking for a minimalist solution or a robust all-weather roof with a high load-bearing capacity to withstand the demanding conditions in mountainous regions, the NYON/NYON PLUS glass roof range has the right solution for you.

Our **NYON** glass roof model impresses with its aesthetic beauty and high functionality. Reduced to the essentials, it nevertheless offers an elegant roofing solution for your patio or garden. What characterises the NYON? You have the choice between an optional under-glass awning or shading over the glass. Whichever you prefer.

For those who expect even more, our **NYON PLUS** model offers a variety of options and enables high roof loads that can withstand even the most demanding environments. Ideally suited for areas in mountainous regions or locations with extreme weather conditions. NYON PLUS is characterised by its ability to customise the design, including moving the crossbar back or adding specific cut-outs at the front or rear. This ensures optimum integration into your building.