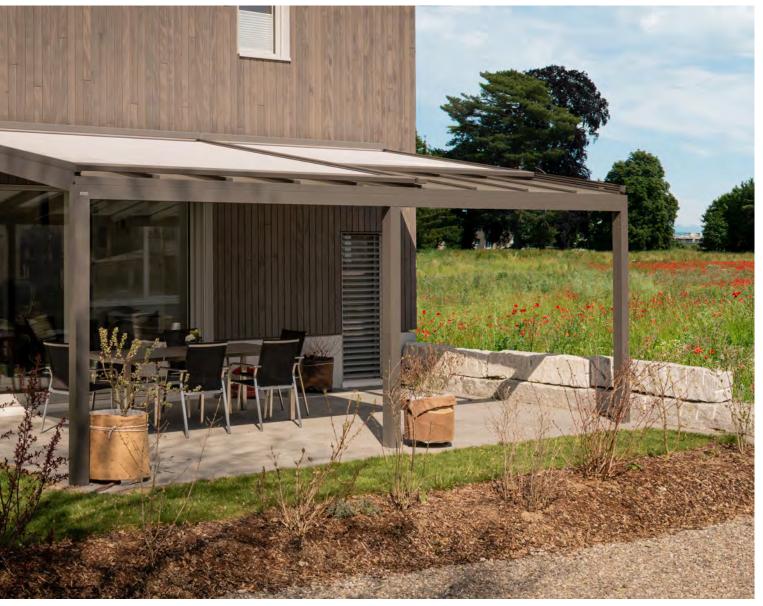

# **VETRO FINO**

Free space. Light and limitless. The uniquely slender VETRO FINO glass roof is an unrivalled solution for residential buildings, combining aesthetic sophistication with practical benefits. With its natural light transmission, the VETRO FINO glass roof creates an inviting atmosphere in the interior, reduces the need for artificial lighting and increases well-being. An all-weather roof for every season.

Thanks to the transparent properties of the glass, VETRO FINO gives the room a sense of expansiveness and spaciousness. This creates a feeling of freedom and openness that is particularly appreciated in interior rooms and patio areas.

Thanks to its cubic and timeless design, the uniquely slim design can be integrated into any architectural style. The modular shading and protective elements such as side shading or glazing, lighting and sockets are fully integrated into the sophisticated design. Design doesn't get any better than this.

### LOTS OF DAYLIGHT

The slim frame and clear glass surfaces allow natural light into the interior and offer a clear view of the outside.

### STOBAG EXCLUSIVE

Laterally angled glass elements allow the construction frame to be built more compactly. This is characterised by the unique frame height of just 20 cm.