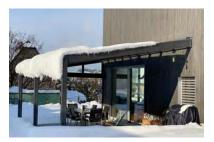

# NYON I NYON PLUS

The all-weather roof for those who want it all. The NYON/NYON PLUS glass roof line is the ideal combination of beauty, versatility and robustness for your roofing needs. Our glass roofs offer a wide range of design options to meet your individual needs.

Whether you are looking for a minimalist solution or a robust all-weather roof with a high load-bearing capacity to withstand the demanding conditions in mountainous regions, the NYON/NYON PLUS glass roof range has the right solution for you.

# VERY HIGH ROOF LOAD

STOBAG offers a glass roof especially for snowy areas that can support up to  $600 \, \text{kg/m}^2$  to ensure maximum safety and stability.

NYON PLUS