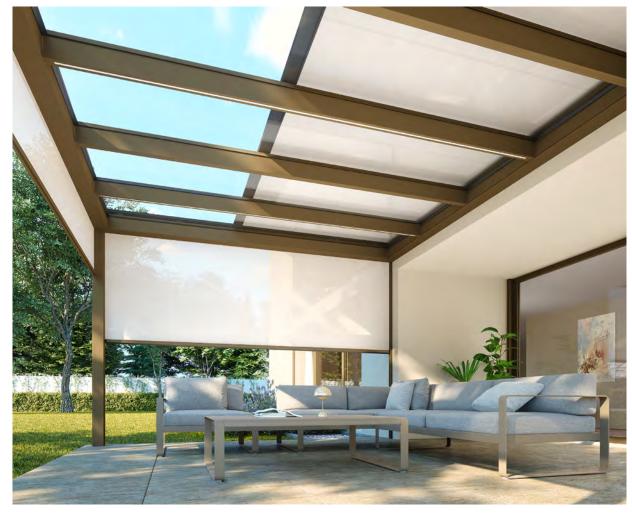

Enjoy relaxing moments outdoors with glazing all year round.

THE ALL-ROUNDER **GLASS ROOF SYSTEMS** 

Whoever wants to use their terrace in any weather and does not want to pack away their terrace furniture and barbecue in the winter has made the right choice with a glass roof system. The sturdy aluminium structure with integrated glazed roof and optional shading unit combine to give you effective weather

protection. Your terrace furniture will always be protected from rain and snow. Additional extras such as a vertical front shade, side glazing, a privacy screen or atmospheric lighting can be integrated as required.