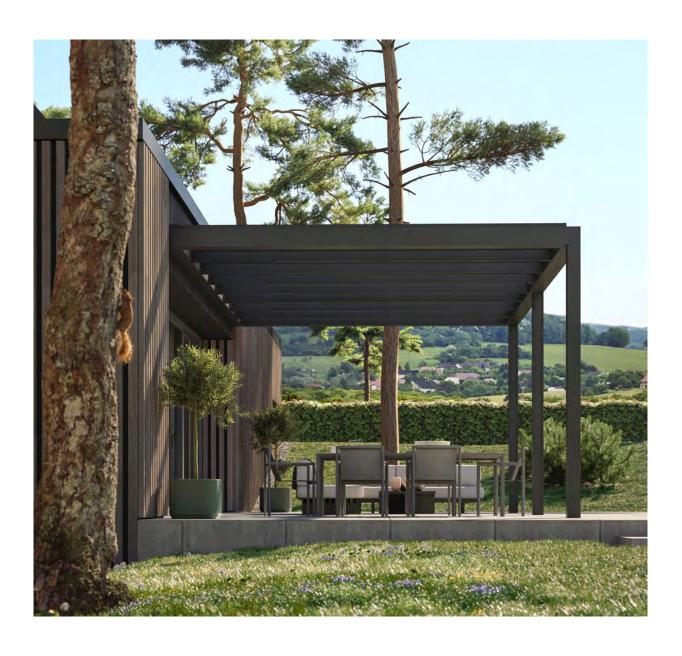

# **VETRO FINO**

Free space. Light and limitless. The uniquely slender VETRO FINO glass roof is an unrivalled solution for residential buildings, combining aesthetic sophistication with practical benefits. With its natural light transmission, the VETRO FINO glass roof creates an inviting atmosphere in the interior, reduces the need for artificial lighting and increases well-being. An all-weather roof for every season.

Thanks to the transparent properties of the glass, VETRO FINO gives the room a sense of expansiveness and spaciousness. This creates a feeling of freedom and openness that is particularly appreciated in interior rooms and patio areas.

Thanks to its cubic and timeless design, the uniquely slim design can be integrated into any architectural style. The modular shading and protective elements such as side shading or glazing, lighting and sockets are fully integrated into the sophisticated design. Design doesn't get any better than this.

### LOTS OF DAYLIGHT

The slim frame and clear glass surfaces allow natural light into the interior and offer a clear view of the outside.

### STOBAG EXCLUSIVE

Laterally angled glass elements allow the construction frame to be built more compactly. This is characterised by the unique frame height of just 20 cm.