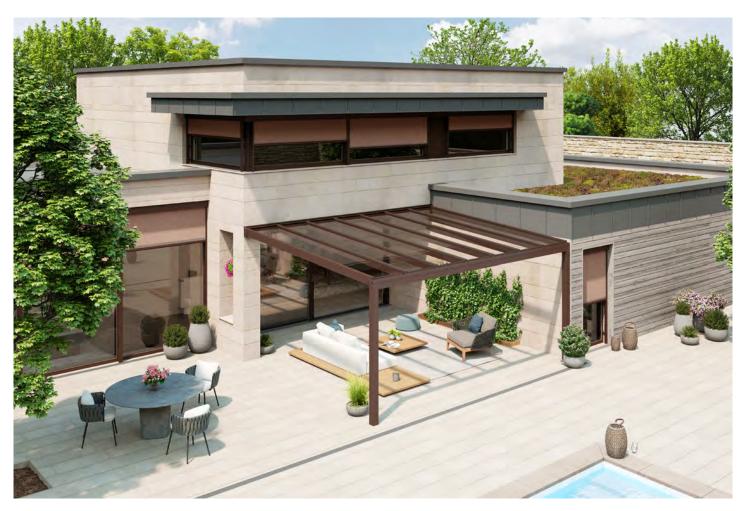

# **VETRO FINO**

Free space. Light and limitless. The uniquely slender VETRO FINO glass roof is an unrivalled solution for residential buildings, combining aesthetic sophistication with practical benefits. With its natural light transmission, the VETRO FINO glass roof creates an inviting atmosphere in the interior, reduces the need for artificial lighting and increases well-being. An all-weather roof for every season.

Thanks to the transparent properties of the glass, VETRO FINO gives the room a sense of expansiveness and spaciousness. This creates a feeling of freedom and openness that is particularly appreciated in interior rooms and patio areas.

Thanks to its cubic and timeless design, the uniquely slim design can be integrated into any architectural style. The modular shading and protective elements such as side shading or glazing, lighting and sockets are fully integrated into the sophisticated design. Design doesn't get any better than this.