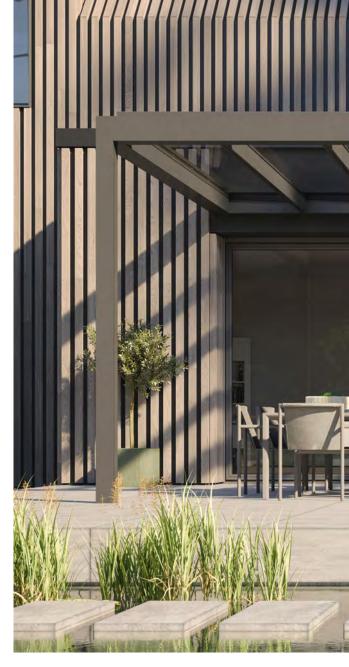

# **VETRO FINO**

Free space. Light and limitless. The uniquely slender VETRO FINO glass roof is an unrivalled solution for residential buildings, combining aesthetic sophistication with practical benefits. With its natural light transmission, the VETRO FINO glass roof creates an inviting atmosphere in the interior, reduces the need for artificial lighting and increases well-being. An all-weather roof for every season.

Thanks to its cubic and timeless design, the uniquely slim design can be integrated into any architectural style. The modular shading and protective elements such as side shading or glazing, lighting and sockets are fully integrated into the sophisticated design. Design doesn't get any better than this.

### STOBAG EXCLUSIVE

Laterally angled glass elements allow the construction frame to be built more compactly. This is characterised by the unique frame height of just 20 cm.