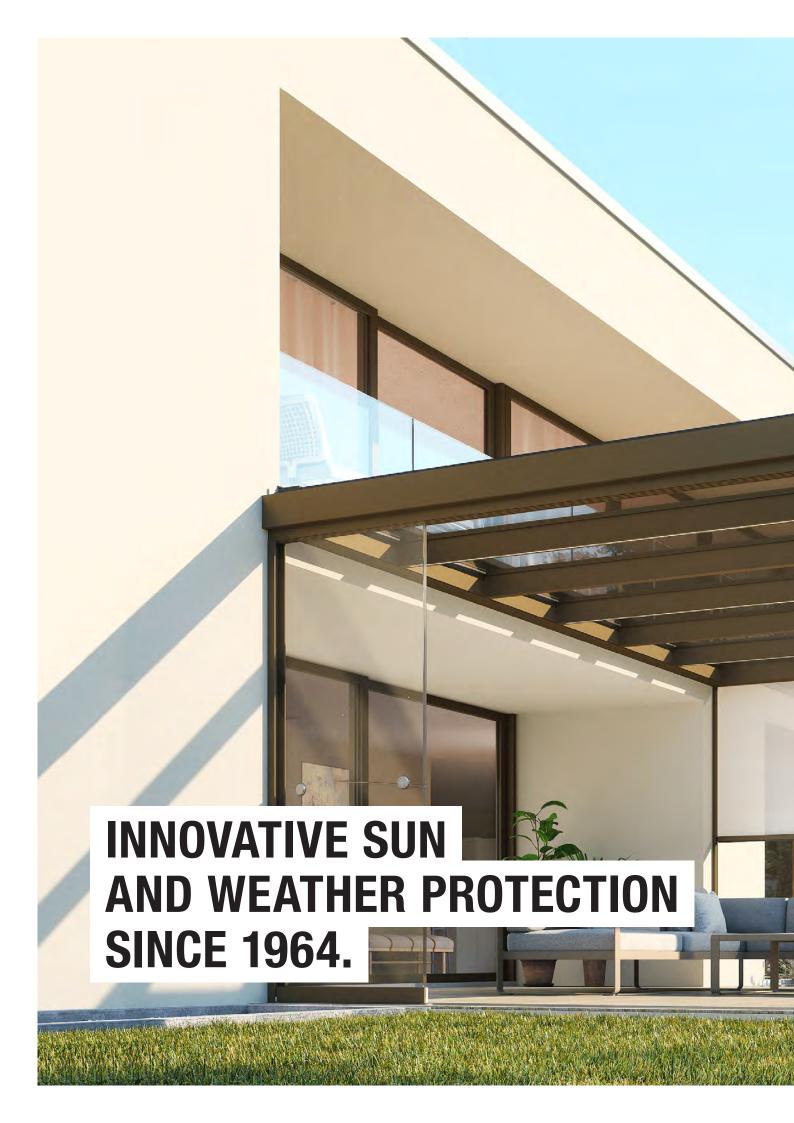

Enjoy relaxing moments outdoors with glazing all year round.





THE ALL-ROUNDER **GLASS ROOF SYSTEMS** 









Whoever wants to use their terrace in any weather and does not want to pack away their terrace furniture and barbecue in the winter has made the right choice with a glass roof system. The sturdy aluminium structure with integrated glazed roof and optional shading unit combine to give you effective weather

protection. Your terrace furniture will always be protected from rain and snow. Additional extras such as a vertical front shade, side glazing, a privacy screen or atmospheric lighting can be integrated as required.

See page 6 to 13



### **OPTIONS**



### THE FAR-SEEING SOLUTION SIDE/FRONT GLAZING

With the vertical glazing system from STOBAG you can make optimal use