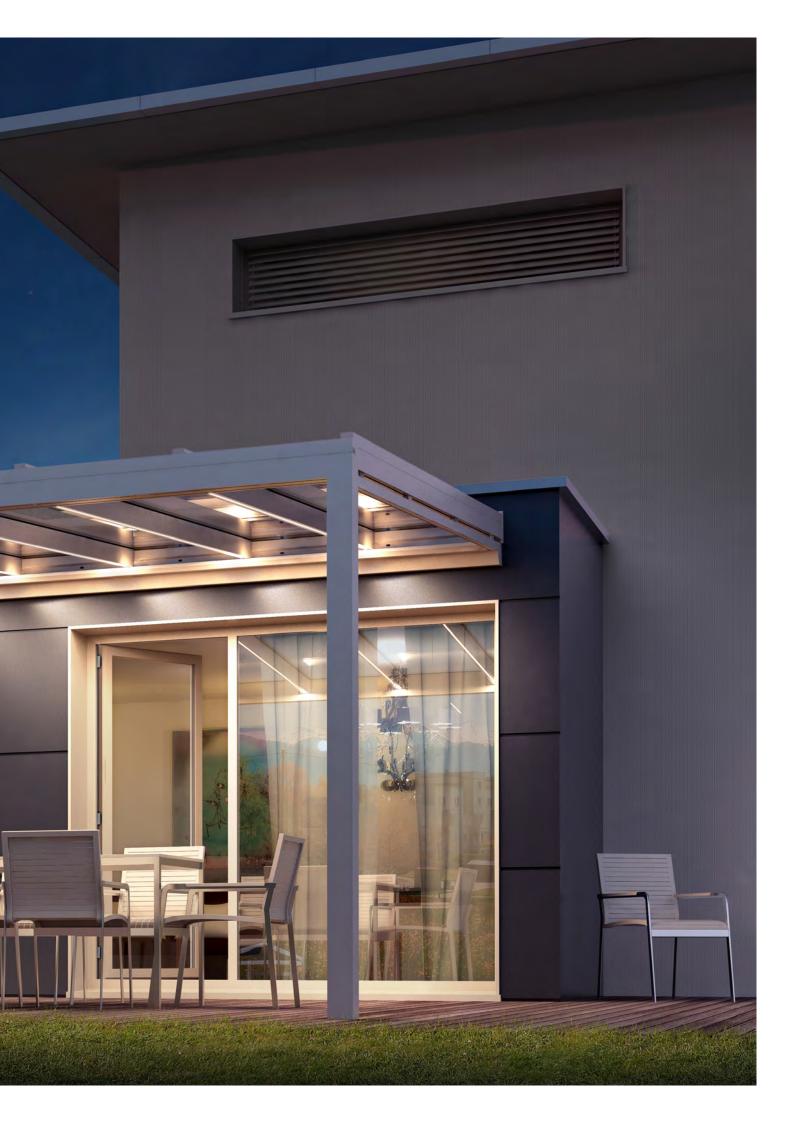

Enjoy relaxing moments outdoors with glazing all year round.

THE ALL-ROUNDER **GLASS ROOF SYSTEMS** 

Whoever wants to use their terrace in any weather and does not want to pack away their terrace furniture and barbecue in the winter has made the right choice with a glass roof system. The sturdy aluminium structure with integrated glazed roof and optional shading unit combine to give you effective weather

protection. Your terrace furniture will always be protected from rain and snow. Additional extras such as a vertical front shade, side glazing, a privacy screen or atmospheric lighting can be integrated as required.

# **VETRO FINO**

Free space. Light and limitless. The uniquely slender VETRO FINO glass roof is an unrivalled solution for residential buildings, combining aesthetic sophistication with practical benefits. With its natural light transmission, the VETRO FINO glass roof creates an inviting atmosphere in the interior, reduces the need for artificial lighting and increases well-being. An all-weather roof for every season.

Thanks to the transparent properties of the glass, VETRO FINO gives the room a sense of expansiveness and spaciousness. This creates a feeling of freedom and openness that is particularly appreciated in interior rooms and patio areas.

Thanks to its cubic and timeless design, the uniquely slim design can be integrated into any architectural style. The modular shading and protective elements such as side shading or glazing, lighting and sockets are fully integrated into the sophisticated design. Design doesn't get any better than this.