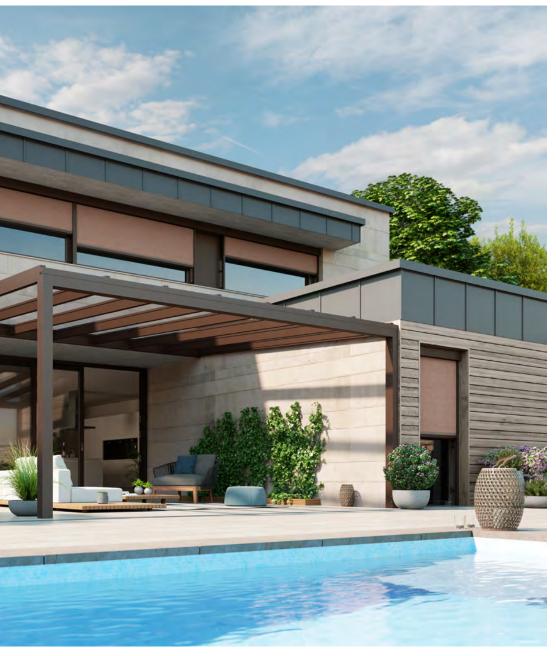

Enjoy relaxing moments outdoors with glazing all year round.

THE ALL-ROUNDER **GLASS ROOF SYSTEMS** 

Whoever wants to use their terrace in any weather and does not want to pack away their terrace furniture and barbecue in the winter has made the right choice with a glass roof system. The sturdy aluminium structure with integrated glazed roof and optional shading unit combine to give you effective weather

protection. Your terrace furniture will always be protected from rain and snow. Additional extras such as a vertical front shade, side glazing, a privacy screen or atmospheric lighting can be integrated as required.