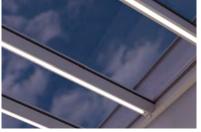

### LOTS OF DAYLIGHT

The slim frame and clear glass surfaces allow natural light into the interior and offer a clear view of the outside.

### STOBAG EXCLUSIVE

Laterally angled glass elements allow the construction frame to be built more compactly. This is characterised by the unique frame height of just 20 cm.

### LED LIGHTING

The dimmable integrated lighting in the longitudinal beams can be used either in the form of spotlights or strips (Tunable White).