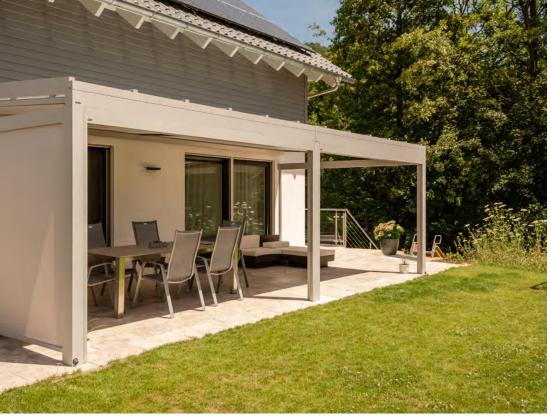

# NYON I NYON PLUS

The all-weather roof for those who want it all. The NYON/NYON PLUS glass roof line is the ideal combination of beauty, versatility and robustness for your roofing needs. Our glass roofs offer a wide range of design options to meet your individual needs.

Whether you are looking for a minimalist solution or a robust all-weather roof with a high load-bearing capacity to withstand the demanding conditions in mountainous regions, the NYON/NYON PLUS glass roof range has the right solution for you.

Our **NYON** glass roof model impresses with its aesthetic beauty and high functionality. Reduced to the essentials, it nevertheless offers an elegant roofing solution for your patio or garden. What characterises the NYON? You have the choice between an optional under-glass awning or shading over the glass. Whichever you prefer.

For those who expect even more, our **NYON PLUS** model offers a variety of options and enables high roof loads that can withstand even the most demanding environments. Ideally suited for areas in mountainous regions or locations with extreme weather conditions. NYON PLUS is characterised by its ability to customise the design, including moving the crossbar back or adding specific cut-outs at the front or rear. This ensures optimum integration into your building.