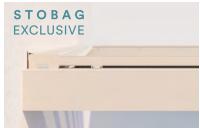

### STOBAG EXCLUSIVE

Laterally angled glass elements allow the construction frame to be built more compactly. This is characterised by the unique frame height of just 20 cm.