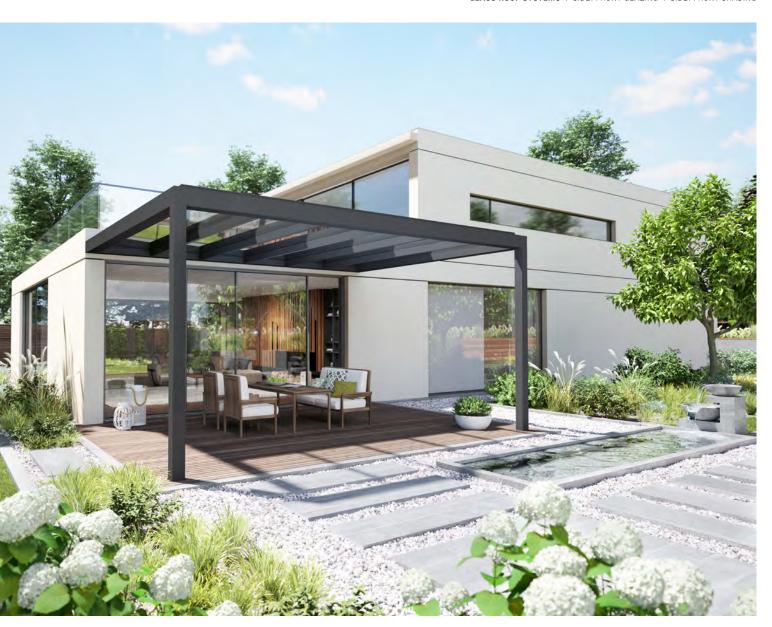

Enjoy relaxing moments outdoors with glazing all year round.

THE ALL-ROUNDER **GLASS ROOF SYSTEMS** 

Whoever wants to use their terrace in any weather and does not want to pack away their terrace furniture and barbecue in the winter has made the right choice with a glass roof system. The sturdy aluminium structure with integrated glazed roof and optional shading unit combine to give you effective weather

protection. Your terrace furniture will always be protected from rain and snow. Additional extras such as a vertical front shade, side glazing, a privacy screen or atmospheric lighting can be integrated as required.