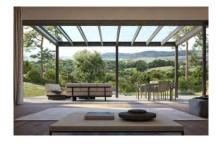

# **VETRO FINO**

Free space. Light and limitless. The uniquely slender VETRO FINO glass roof is an unrivalled solution for residential buildings, combining aesthetic sophistication with practical benefits. With its natural light transmission, the VETRO FINO glass roof creates an inviting atmosphere in the interior, reduces the need for artificial lighting and increases well-being. An all-weather roof for every season.

Thanks to the transparent properties of the glass, VETRO FINO gives the room a sense of expansiveness and spaciousness. This creates a feeling of freedom and openness that is particularly appreciated in interior rooms and patio areas.

### LOTS OF DAYLIGHT

The slim frame and clear glass surfaces allow natural light into the interior and offer a clear view of the outside.