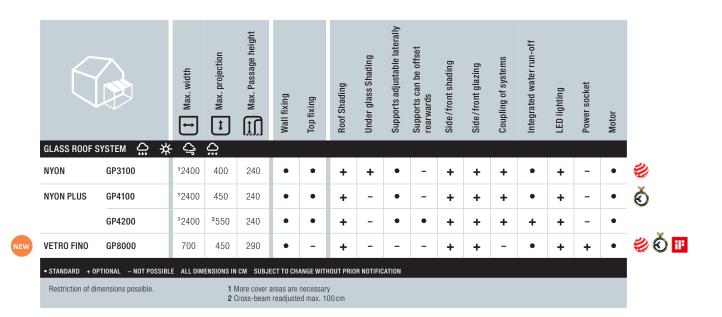

# NYON I NYON PLUS

The all-weather roof for those who want it all. The NYON/NYON PLUS glass roof line is the ideal combination of beauty, versatility and robustness for your roofing needs. Our glass roofs offer a wide range of design options to meet your individual needs.

Whether you are looking for a minimalist solution or a robust all-weather roof with a high load-bearing capacity to withstand the demanding conditions in mountainous regions, the NYON/NYON PLUS glass roof range has the right solution for you.

Our **NYON** glass roof model impresses with its aesthetic beauty and high functionality. Reduced to the essentials, it nevertheless offers an elegant roofing solution for your patio or garden. What characterises the NYON? You have the choice between an optional under-glass awning or shading over the glass. Whichever you prefer.

For those who expect even more, our **NYON PLUS** model offers a variety of options and enables high roof loads that can withstand even the most demanding environments. Ideally suited for areas in mountainous regions or locations with extreme weather conditions. NYON PLUS is characterised by its ability to customise the design, including moving the crossbar back or adding specific cut-outs at the front or rear. This ensures optimum integration into your building.

# VERY HIGH ROOF LOAD

STOBAG offers a glass roof especially for snowy areas that can support up to  $600 \, \text{kg/m}^2$  to ensure maximum safety and stability.

NYON PLUS