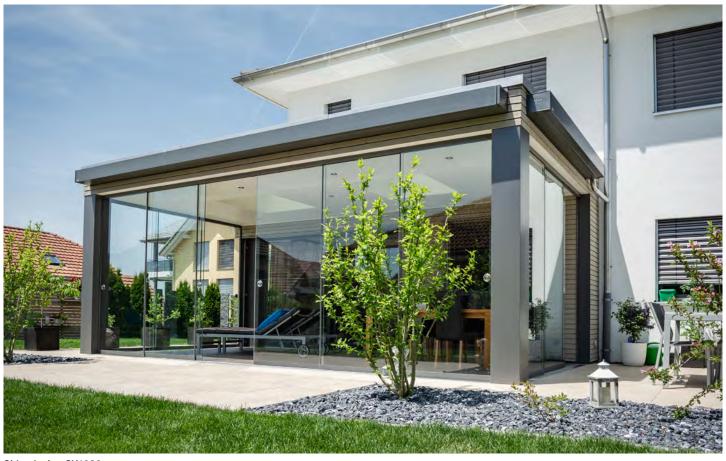

Enjoy relaxing moments outdoors with glazing all year round.

THE ALL-ROUNDER **GLASS ROOF SYSTEMS** 

Whoever wants to use their terrace in any weather and does not want to pack away their terrace furniture and barbecue in the winter has made the right choice with a glass roof system. The sturdy aluminium structure with integrated glazed roof and optional shading unit combine to give you effective weather

protection. Your terrace furniture will always be protected from rain and snow. Additional extras such as a vertical front shade, side glazing, a privacy screen or atmospheric lighting can be integrated as required.