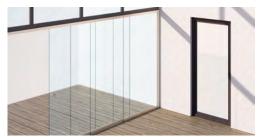

### THE FAR-SEEING SOLUTION SIDE/FRONT GLAZING

With the vertical glazing system from STOBAG you can make optimal use of your terrace and balcony all year round. This is the perfect way to enjoy the surrounding landscape without having to depend on the weather. Through rain or storm, you will have optimum protection, without having to say goodbye to beautiful, panoramic views. See page 14

# SV1051 | SV1020

Side glazing SV1020

Side glazing is especially suitable when you want to use your terrace or balcony, regardless of the weather. Thanks to side glazing, which can also be retrofitted, you can enjoy hours outside without damp and disturbing drafts.

The STOBAG complete sliding glass panel system SV1020 enables the individual parallel sliding panels to be moved horizonatally to one or two sides. On opening or closing the first sliding panel, the other sliding panels are automatically opened and closed by integrated fol-