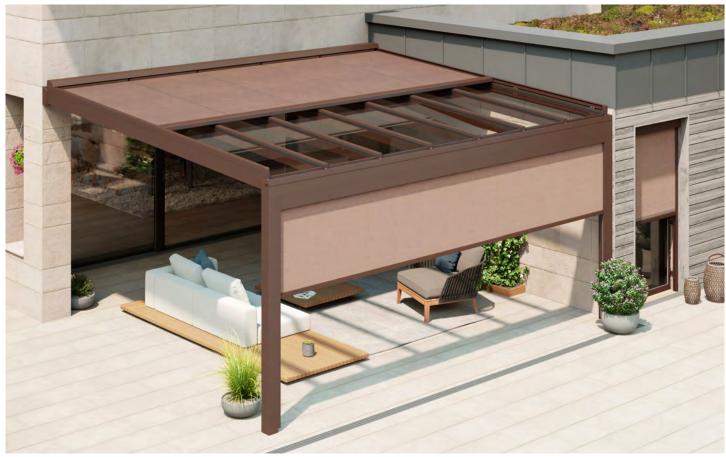

# NYON I NYON PLUS

The all-weather roof for those who want it all. The NYON/NYON PLUS glass roof line is the ideal combination of beauty, versatility and robustness for your roofing needs. Our glass roofs offer a wide range of design options to meet your individual needs.

Whether you are looking for a minimalist solution or a robust all-weather roof with a high load-bearing capacity to withstand the demanding conditions in mountainous regions, the NYON/NYON PLUS glass roof range has the right solution for you.

Our **NYON** glass roof model impresses with its aesthetic beauty and high functionality. Reduced to the essentials, it nevertheless offers an elegant roofing solution for your patio or garden. What characterises the NYON? You have the choice between an optional under-glass awning or shading over the glass. Whichever you prefer.

For those who expect even more, our **NYON PLUS** model offers a variety of options and enables high roof loads that can withstand even the most demanding environments. Ideally suited for areas in mountainous regions or locations with extreme weather conditions. NYON PLUS is characterised by its ability to customise the design, including moving the crossbar back or adding specific cut-outs at the front or rear. This ensures optimum integration into your building.