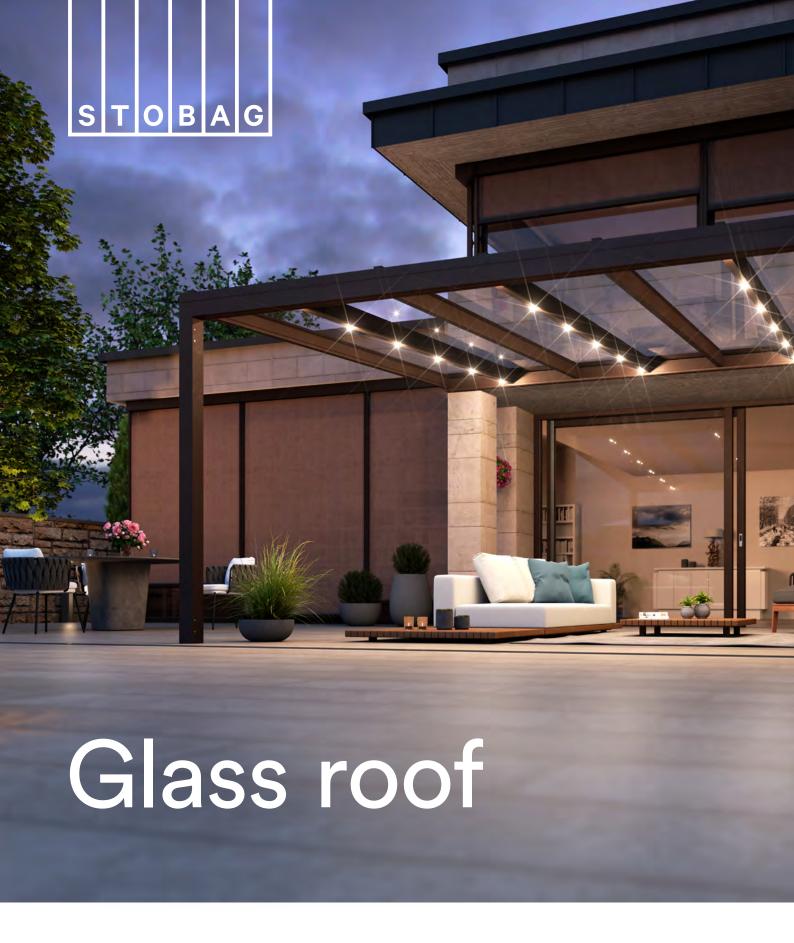

Enjoy relaxing moments outdoors with glazing all year round.

THE ALL-ROUNDER **GLASS ROOF SYSTEMS** 

Whoever wants to use their terrace in any weather and does not want to pack away their terrace furniture and barbecue in the winter has made the right choice with a glass roof system. The sturdy aluminium structure with integrated glazed roof and optional shading unit combine to give you effective weather

protection. Your terrace furniture will always be protected from rain and snow. Additional extras such as a vertical front shade, side glazing, a privacy screen or atmospheric lighting can be integrated as required.

See page 6 to 13