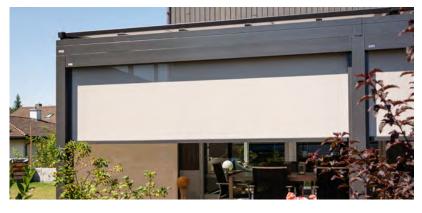

Enjoy relaxing moments outdoors with glazing all year round.

THE ALL-ROUNDER **GLASS ROOF SYSTEMS** 

Whoever wants to use their terrace in any weather and does not want to pack away their terrace furniture and barbecue in the winter has made the right choice with a glass roof system. The sturdy aluminium structure with integrated glazed roof and optional shading unit combine to give you effective weather

protection. Your terrace furniture will always be protected from rain and snow. Additional extras such as a vertical front shade, side glazing, a privacy screen or atmospheric lighting can be integrated as required.