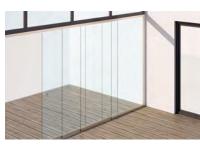

### THE FAR-SEEING SOLUTION SIDE/FRONT GLAZING

With the vertical glazing system from STOBAG you can make optimal use of your terrace and balcony all year round. This is the perfect way to enjoy the surrounding landscape without having to depend on the weather. Through rain or storm, you will have optimum protection, without having to say goodbye to beautiful, panoramic views. See page 14

# SV1051 | SV1020

Side glazing SV1020

Side glazing is especially suitable when you want to use your terrace or balcony, regardless of the weather. Thanks to side glazing, which can also be retrofitted, you can enjoy hours outside without damp and disturbing drafts.

The STOBAG complete sliding glass panel system SV1020 enables the individual parallel sliding panels to be moved horizonatally to one or two sides. On opening or closing the first sliding panel, the other sliding panels are automatically opened and closed by integrated fol-

lowers. The floor-mounted construction means that wide openings can be achieved without the need for additional roof supports.

The profile system SV1051 offers a range of styles in the area of non-insulated fixed glazing. According to customer needs, fixed glazing and special triangular elements with optional skylight with tilt function can be delivered. Optionally, laminated safety glass with clear or matte film can also be used.

The lower ball-bearing mounted carriages ensure optimum and smooth running of the individual sliding panels — even with large opening widths.

SV1020 | SIMPLE SLIDING SYSTEM

The fixed glazing offers a range of set-ups for non-insulated uses.