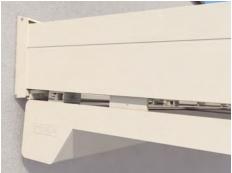

# **ARNEX** PS2500

Clear lines in the transition from box to front profile

Side view

Flush or indented mounting option

reddot award 2018

- Under glass awning with ZIP guide
- Perfect for use in combination with NYON
- Can also be used with other glass roofs
- Easy-to-install design
- Fabric is protected from rain and snow due to assembly under the glass
- Inclination 0° to 25°
- · Somfy motor