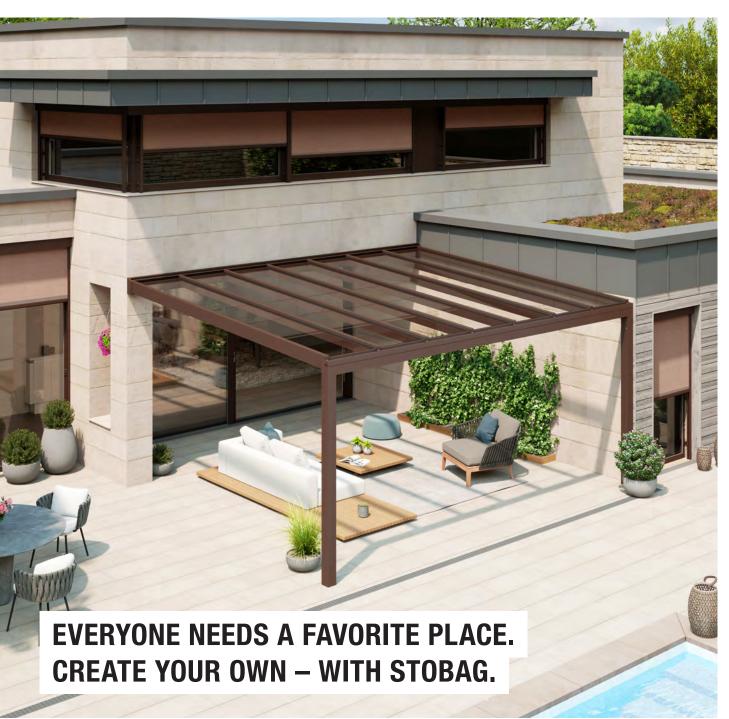

of system NYON

- Elegant overglass awning
- Award-winning design
- Suitable for glass roofs and conservatories
- Perfect addition to the glass roof NYON and NYON PLUS
- Installation-friendly design
- Compactly integrated and minimal light gap
- Inclination from 0° to 60°

#### Options:

- Wireless control and automatic weather protection
- ZIP guide for constant fabric tension
- Wide range of colors for frame and fabric

## PS8000



92 cm max. 600 cm

min.



min. 100 cm 600 cm max.





The wind resistance class may vary depending on design and dimensions. It is dependent on the shading.





Discover the diverse options when selecting frame colours.



Choose from a comprehensive range of materials and colours.



More convenience thanks to the automated control and lighting systems.