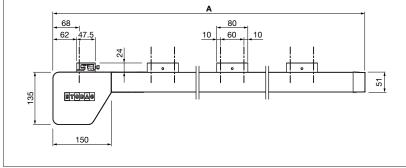

## PS8000

92 cm max. 600 cm

min.

min. 100 cm 600 cm max.

The wind resistance class may vary depending on design and dimensions. It is dependent on the shading.

Discover the diverse options when selecting frame colours.