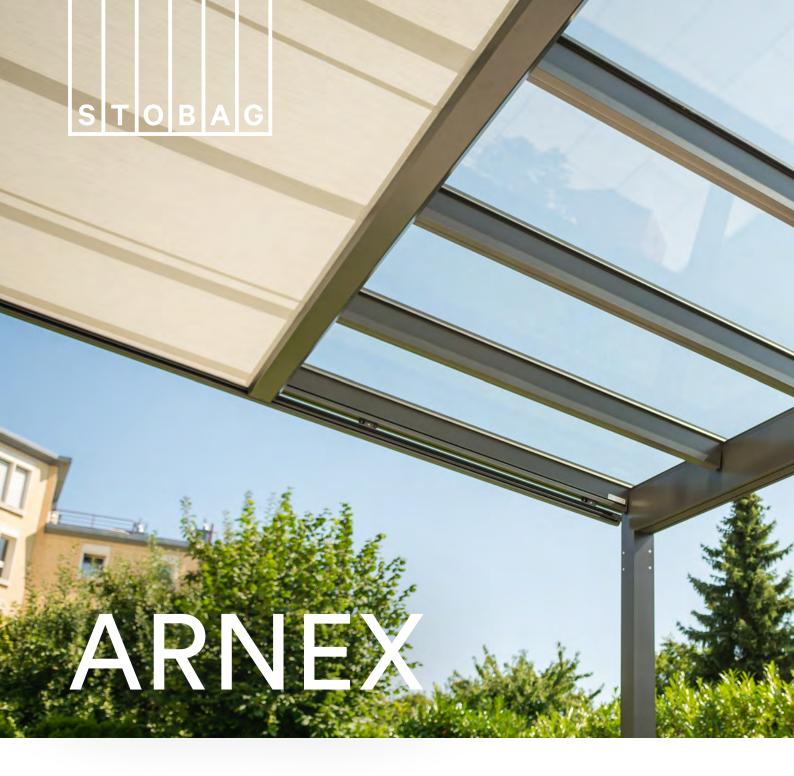

The most exquisite shading system for glass roofs and conservatories.

# **ARNEX** PS2500

Clear lines in the transition from box to front profile

Side view

Flush or indented mounting option

reddot award 2018

- Under glass awning with ZIP guide
- Perfect for use in combination with NYON
- Can also be used with other glass roofs
- Easy-to-install design
- Fabric is protected from rain and snow due to assembly under the glass
- Inclination 0° to 25°
- · Somfy motor