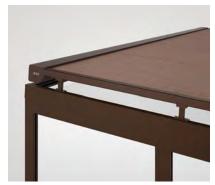

# **ARNEX** PS2500

Clear lines in the transition from box to front profile

Side view

Flush or indented mounting option

reddot award 2018

- Under glass awning with ZIP guide
- Perfect for use in combination with NYON
- Can also be used with other glass roofs
- Easy-to-install design
- Fabric is protected from rain and snow due to assembly under the glass
- Inclination 0° to 25°
- · Somfy motor