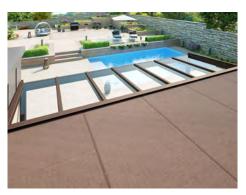

# **ARNEX** PS8000

Different mounting variants

Ideal shading for glass roof system NYON

- Elegant overglass awning
- Award-winning design
- Suitable for glass roofs and conservatories
- Perfect addition to the glass roof NYON and NYON PLUS
- Installation-friendly design
- Compactly integrated and minimal light gap
- Inclination from 0° to 60°

## PS8000

92 cm max. 600 cm

min.

min. 100 cm 600 cm max.

The wind resistance class may vary depending on design and dimensions. It is dependent on the shading.

Discover the diverse options when selecting frame colours.