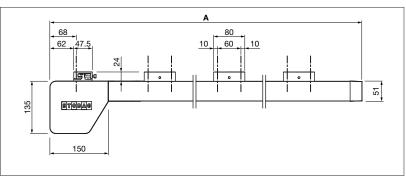

## PS2500

195 cm min. max. 600 cm

100 cm min. 450 cm max.

The wind resistance class may vary depending on design and dimensions. It is dependent on the shading.