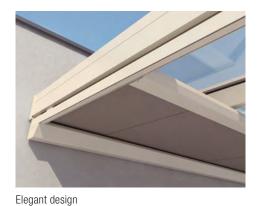

The most exquisite shading system for glass roofs and conservatories.

# **ARNEX** PS8000

Different mounting variants

Ideal shading for glass roof system NYON

- Elegant overglass awning
- Award-winning design
- Suitable for glass roofs and conservatories
- Perfect addition to the glass roof NYON and NYON PLUS
- Installation-friendly design
- Compactly integrated and minimal light gap
- Inclination from 0° to 60°