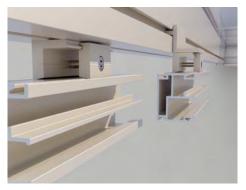

# **ARNEX** PS2500

Clear lines in the transition from box to front profile

Side view

Flush or indented mounting option

reddot award 2018

- Under glass awning with ZIP guide
- Perfect for use in combination with NYON
- Can also be used with other glass roofs
- Easy-to-install design
- Fabric is protected from rain and snow due to assembly under the glass
- Inclination 0° to 25°
- · Somfy motor

### Technical dimensions in millimetres

Total width