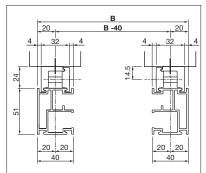

quisite shading system for glass roofs and conservatories.







# **ARNEX** PS2500







Clear lines in the transition from box to front profile

Side view



Flush or indented mounting option



reddot award 2018

- Under glass awning with ZIP guide
- Perfect for use in combination with NYON
- Can also be used with other glass roofs
- Easy-to-install design
- Fabric is protected from rain and snow due to assembly under the glass
- Inclination 0° to 25°
- · Somfy motor

## Options:

- Wireless control and automatic weather protection
- Wide range of colors for frame and fabric

## PS2500

195 cm min. max. 600 cm



100 cm min. 450 cm max.





The wind resistance class may vary depending on design and dimensions. It is dependent on the shading.

### Technical dimensions in millimetres



Total width







# **ARNEX** PS8000









Different mounting variants



Ideal shading for glass roof system NYON

- Elegant overglass awning
- Award-winning design
- Suitable for glass roofs and conservatories
- Perfect addition to the glass roof NYON and NYON PLUS
- Installation-friendly design
- Compactly integrated and minimal light gap
- Inclination from 0° to 60°

#### Options:

- Wireless control and automatic weather protection
- ZIP guide for constant fabric tension
- Wide range of colors for frame and fabric

## PS8000



92 cm max. 600 cm

min.



min. 100 cm 600 cm max.





The wind resistance class may vary depending on design and dimensions. It is dependent on the shading.





Discover the diverse options when selecting frame colours.



Choose from a comprehensive r