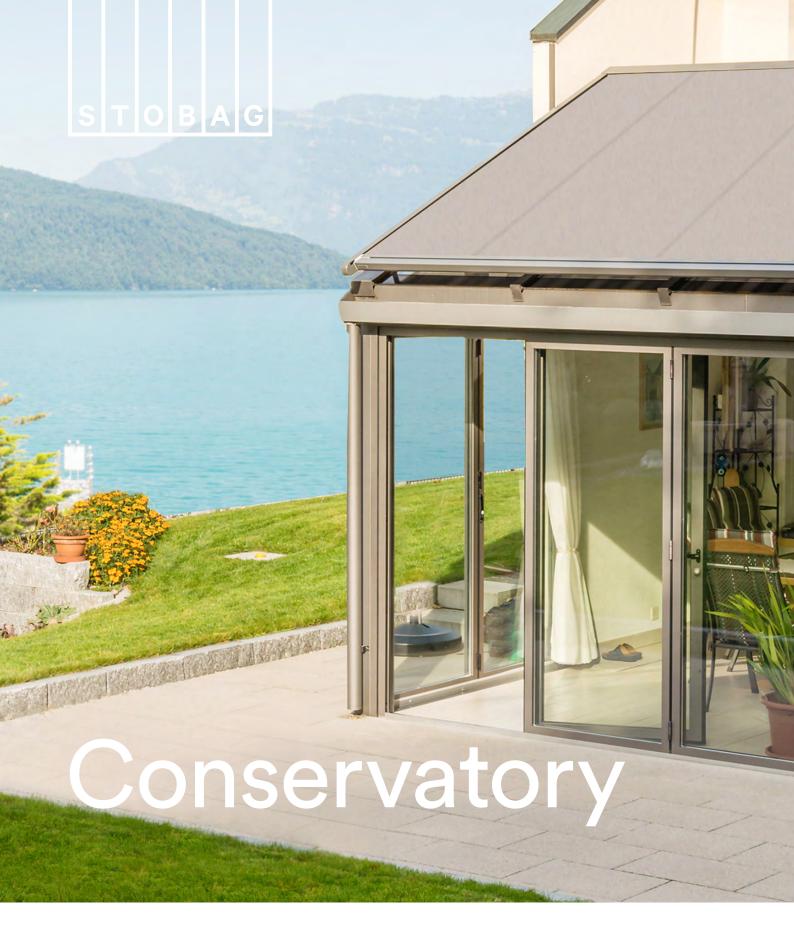

# **CONSERVATORY**

THE SUN WORSHIPPER **CONSERVATORY SHADING** 

The sun's rays can heat up conservatories to over 60°C - too much for humans, animals and plants. In order to maintain a comfortable temperature behind the glass surfaces in the summer months, STOBAG offers a wide range of textile conservatory shadings. The perfectly coordinated form, function and technology of the systems provide a perfect shading solution for even the most complex conservatory structures. See page  ${\bf 6}$ 