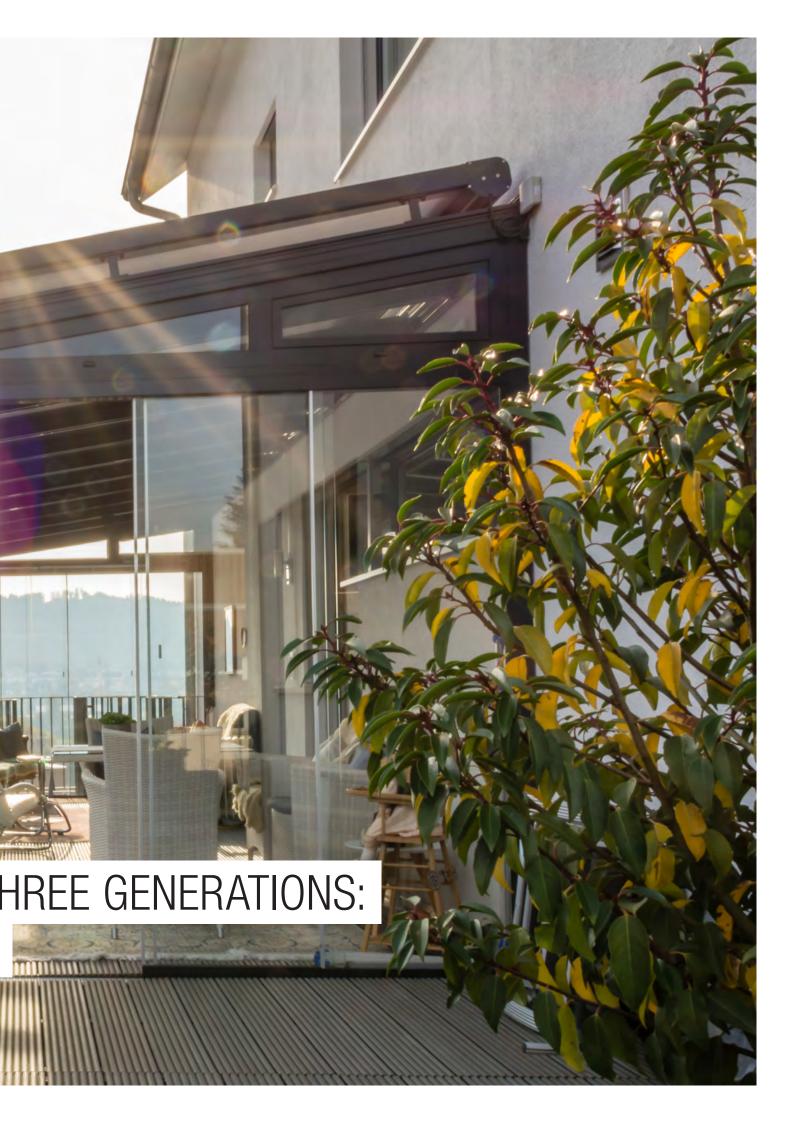

### FRAME COLOURS

STOBAG profiles and frame components are powder-coated to ensure you can enjoy your sun and weather protection systems in the years ahead as much as on the day they arrived. This environmentally-friendly process offers effective protection for the structure against environmental and weather factors. The maximum possible degree of colour uniformity in an endless array is guaranteed by the highest quality standards.