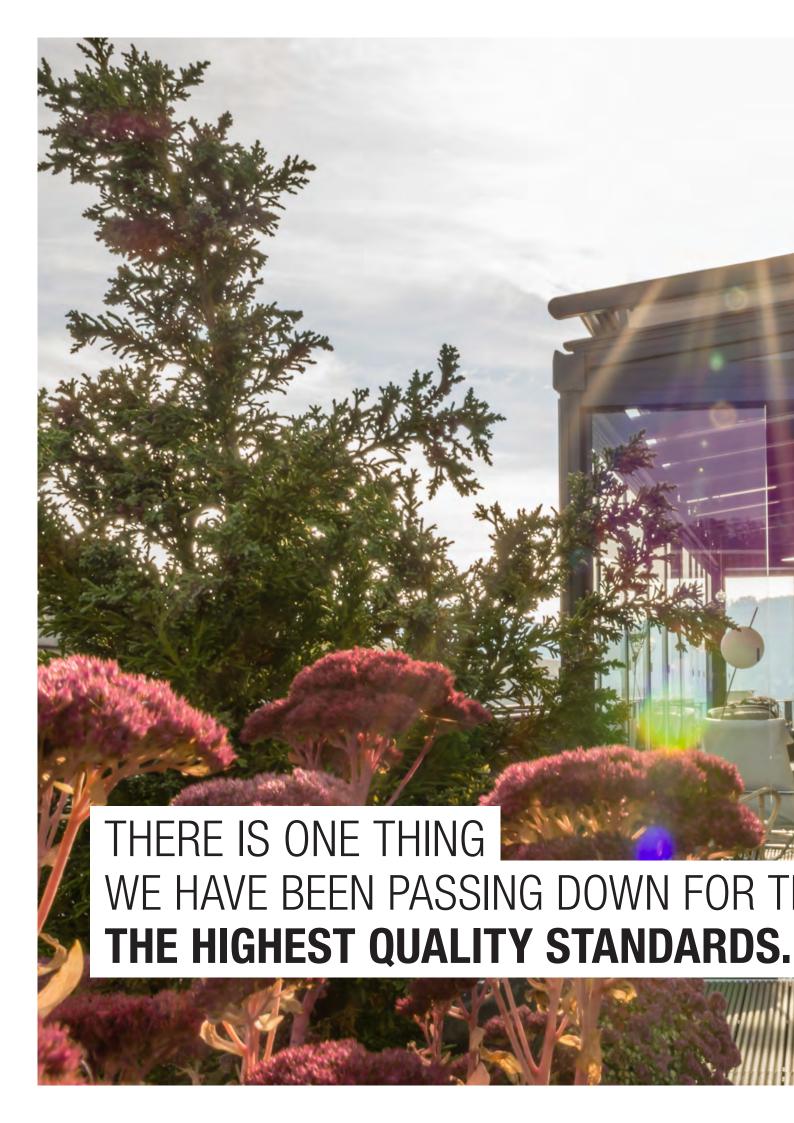

### FRAME COLOURS

STOBAG profiles and frame components are powder-coated to ensure you can enjoy your sun and weather protection systems in the years ahead as much as on the day they arrived. This environmentally-friendly process offers effective protection for the structure against environmental and weather factors. The maximum possible degree of colour uniformity in an endless array is guaranteed by the highest quality standards.