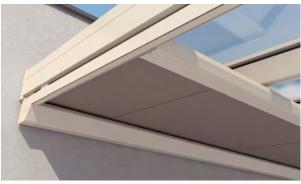

### **UNDER-GLASS AWNING**

The elegant under glass awning offers effective sun protection.

**ARNEX PS2500** 

### **FASTENING**

Different types of fixing brackets allow easy and flexible installation on existing substructures. Extra noise damping is also available upon request.

**AIROMATIC** 