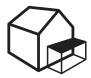

# AIROMATIC I TARGA I ARNEX

The STOBAG conservatory shading systems are the perfect exterior sun protection for conservatories, glass roofs and skylights and provide a pleasant room climate. Due to their compact design, these shading systems are suitable for small or larger areas.

The beautifully designed protective box is self-supporting and, like all other profiles and cast parts, made of high-quality aluminium. When retracted, the end profile closes the box and protects the fabric from the weather. The gas pressure mechanism in the guides, which originates from the automotive industry, ensures that the fabric is always optimally tensioned. Various mounting brackets allow for flexible and simple installation - even with complex substructures.

Special conservatory shapes can be easily shaded by sliding guide rails. The patented ejection mechanism technology allows the fabric surfaces to extend beyond the conservatory roof. The integrated gas pressure mechanism in the guide rails guarantees optimum fabric tension.