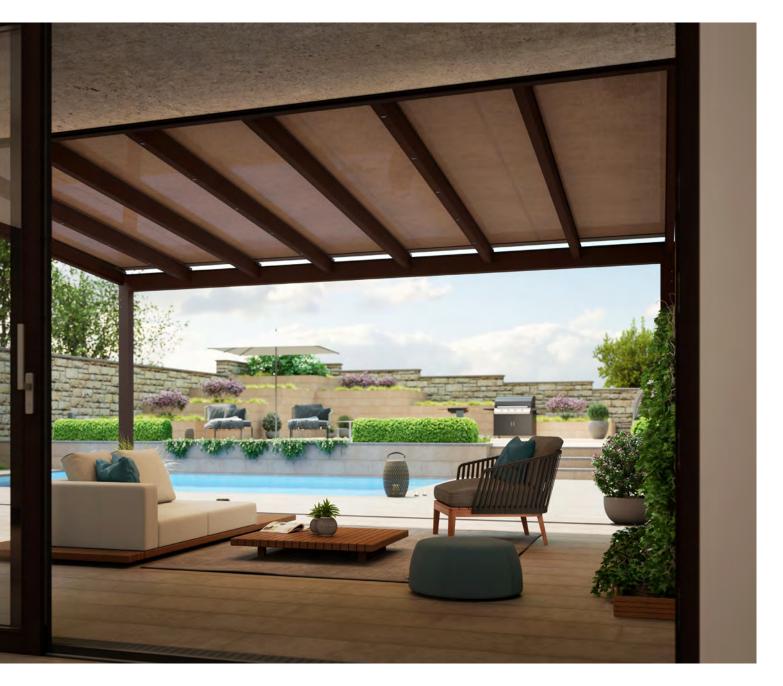

# **CONSERVATORY**

THE SUN WORSHIPPER **CONSERVATORY SHADING** 

The sun's rays can heat up conservatories to over 60°C - too much for humans, animals and plants. In order to maintain a comfortable temperature behind the glass surfaces in the summer months, STOBAG offers a wide range of textile conservatory shadings. The perfectly coordinated form, function and technology of the systems provide a perfect shading solution for even the most complex conservatory structures. See page  ${\bf 6}$ 

### CONSERVATORY SHADING

# AIROMATIC I TARGA I ARNEX

The STOBAG conservatory shading systems are the perfect exterior sun protection for conservatories, glass roofs and skylights and provide a pleasant room climate. Due to their compact design, these shading systems are suitable for small or larger areas.