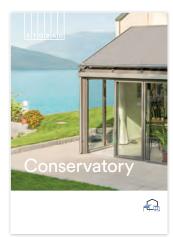

# **CONSERVATORY**

THE SUN WORSHIPPER **CONSERVATORY SHADING** 

The sun's rays can heat up conservatories to over 60°C - too much for humans, animals and plants. In order to maintain a comfortable temperature behind the glass surfaces in the summer months, STOBAG offers a wide range of textile conservatory shadings. The perfectly coordinated form, function and technology of the systems provide a perfect shading solution for even the most complex conservatory structures. See page  ${\bf 6}$ 

### CONSERVATORY SHADING

# AIROMATIC I TARGA I ARNEX

The STOBAG conservatory shading systems are the perfect exterior sun protection for conservatories, glass roofs and skylights and provide a pleasant room climate. Due to their compact design, these shading systems are suitable for small or larger areas.