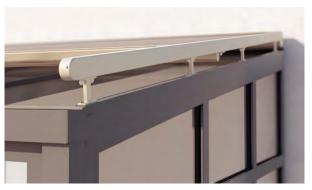

### **FASTENING**

Different types of fixing brackets allow easy and flexible installation on existing substructures. Extra noise damping is also available upon request.

**AIROMATIC** 