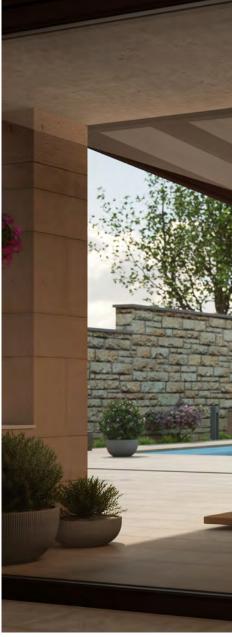

# **CONSERVATORY**

THE SUN WORSHIPPER **CONSERVATORY SHADING** 

The sun's rays can heat up conservatories to over 60°C - too much for humans, animals and plants. In order to maintain a comfortable temperature behind the glass surfaces in the summer months, STOBAG offers a wide range of textile conservatory shadings. The perfectly coordinated form, function and technology of the systems provide a perfect shading solution for even the most complex conservatory structures. See page  ${\bf 6}$ 

# AIROMATIC I TARGA I ARNEX

The STOBAG conservatory shading systems are the perfect exterior sun protection for conservatories, glass roofs and skylights and provide a pleasant room climate. Due to their compact design, these shading systems are suitable for small or larger areas.