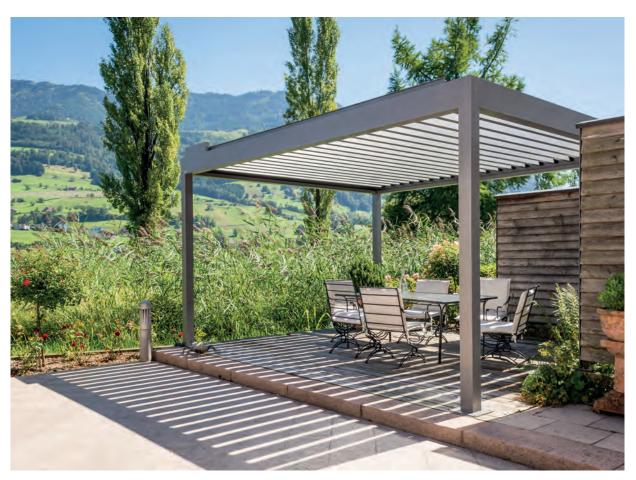

# THE SPACIOUS SOLUTION PERGOLA/TERRACE AWNINGS

Terrace awnings offer a lot of benefits for fans of fresh air. Frontal support make the systems very stable. With sufficient incline and fitted with a waterproof cover they not only provide shade but are also ideal for use in the rain.

There are a number of product solutions to choose from depending on the particular application, desired dimensions and aesthetic appeal. Pergola awnings, for example, give your terrace a mediterranean feel. Terrace awnings, which combine horizontal and vertical shading in one system, are also available. **See page 6** 

### PERGOLA/TERRACE AWNINGS

# PERGOLINO I RIVERA

Make your terrace into a private holiday haven! With a pergola or terrace awning from STOBAG you are not only protected from damaging UV radiation, the sun's heat and rain, you can also add a Mediterranean flair to your terrace - ideal for relaxation and enjoyment!

The horizontal shading provides optimum protection and is also waterproof, depending on the version. With perpendicular shading you are perfectly protected from the sun, wind and prying eyes.

Optional side and front glazing, which protects from wind and rain without obstructing the view, is also available, so you can enjoy your terrace even in poor

The corrosion-resistant aluminium construction ensures rigidity and a motor installed as standard for ease of handling.

**PERGOLINO** 