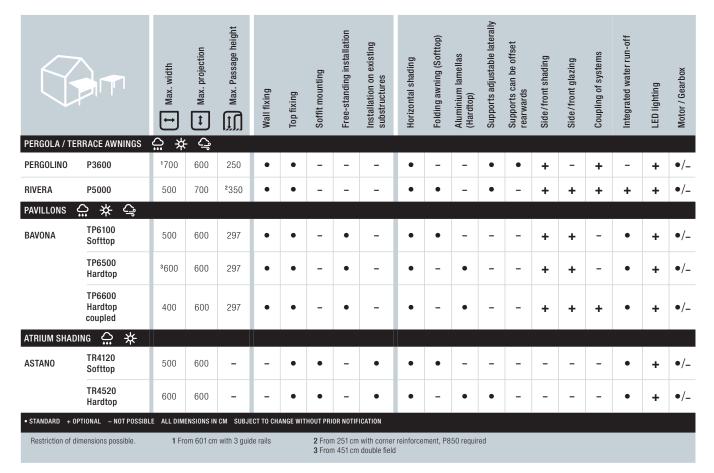

# **PRODUCT OVERVIEW**

Individual options – for even more comfort.

<sup>\*</sup> The wind resistances can vary depending on product and version. Specific details in the product flyer.