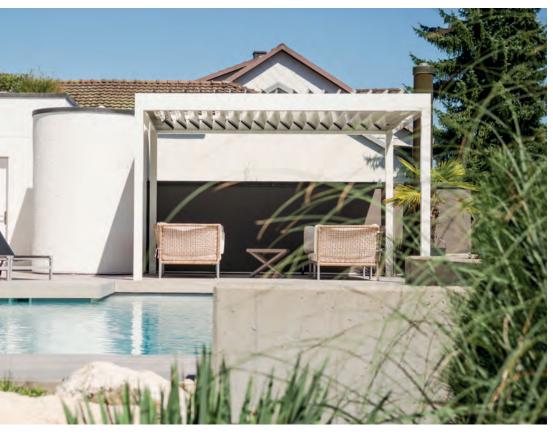

# THE FLOATING SOLUTION **ATRIUM SHADING**

The refined solution when it comes to horizontal covers between buildings or existing structures. A new living space is created by a modern design and clever construction. Designed to be fully enjoyed, with the best possible protection from sun and rain.

Our atrium shading is available in two different versions: A pleasant, natural climate is created by the rotating aluminium lamellas, and also by the sturdy folding awning. **See page 10** 

# ATRIUM SHADING ASTANO

Atrium shading from STOBAG creates a personal oasis of well-being and, thanks to the refined construction, uses the free spaces between existing structures.

Installation between buildings or on existing structures enables effective use of the available space and creates not only new living space in a confined area, but also a visual feature thanks to the modern, cubic design. You are also optimally protected from damaging UV radiation and rain.

The corrosion-resistant aluminium construction not only offers rigidity and protection, it is also extremely durable. The canopy is available in two variants: The Hardtop version with tilting aluminium lamellas, which can be adjusted depending on light incidence, provide a natural climate with pleasant air circulation, while the Softtop version creates a mediterranean ambience through an integrated folding awning. The folding awning fabric provides, through its special coating, not only protection from heat and UV radiation, the high water column of the fabric also makes it rainproof. The protective roof also protects the retracted fabric.

Both variants also offer an additional water run-off, where the rain is channelled away. In the evening, the optional integrated LED strips provide atmospheric light and an optional remote control and operation system ensure simple operation.