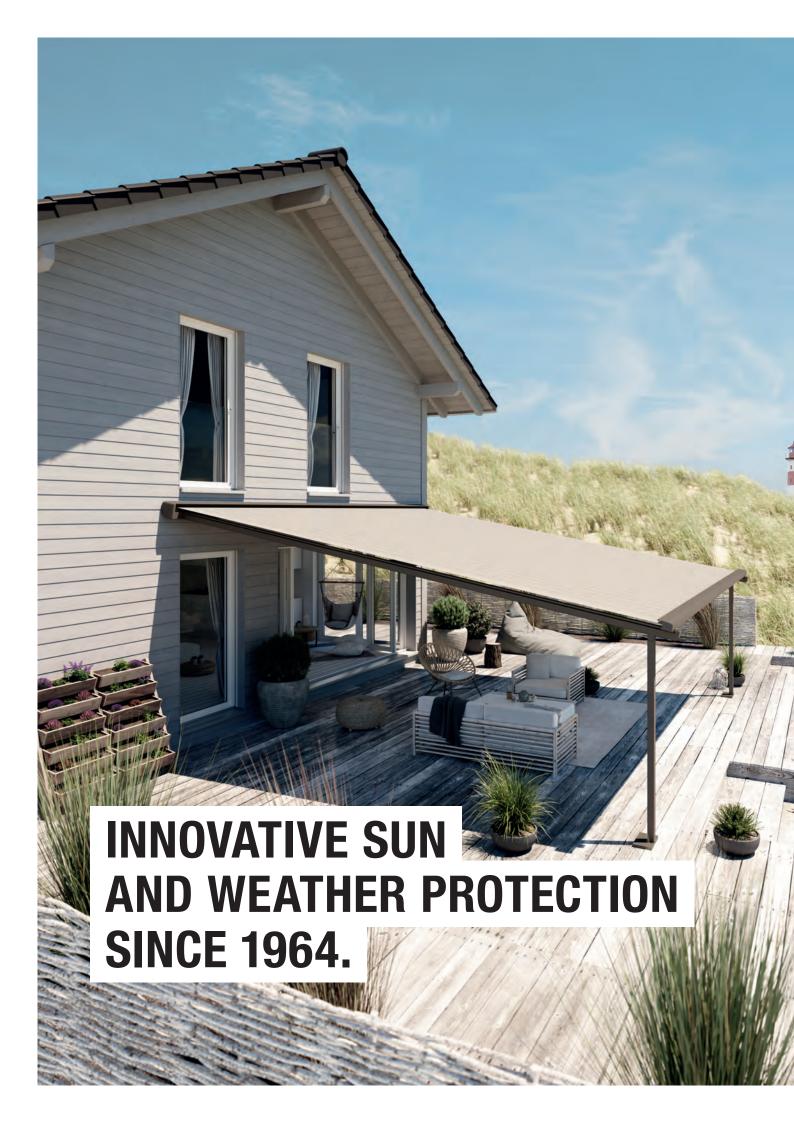

# THE SPACIOUS SOLUTION PERGOLA/TERRACE AWNINGS

Terrace awnings offer a lot of benefits for fans of fresh air. Frontal support make the systems very stable. With sufficient incline and fitted with a waterproof cover they not only provide shade but are also ideal for use in the rain.

There are a number of product solutions to choose from depending on the particular application, desired dimensions and aesthetic appeal. Pergola awnings, for example, give your terrace a mediterranean feel. Terrace awnings, which combine horizontal and vertical shading in one system, are also available. **See page 6** 