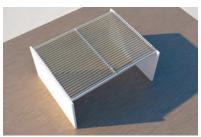

# ATRIUM SHADING ASTANO

Atrium shading from STOBAG creates a personal oasis of well-being and, thanks to the refined construction, uses the free spaces between existing structures.

Installation between buildings or on existing structures enables effective use of the available space and creates not only new living space in a confined area, but also a visual feature thanks to the modern, cubic design. You are also optimally protected from damaging UV radiation and rain.

The corrosion-resistant aluminium construction not only offers rigidity and protection, it is also extremely durable. The canopy is available in two variants: The Hardtop version with tilting aluminium lamellas, which can be adjusted depending on light incidence, provide a natural climate with pleasant air circulation, while the Softtop version creates a mediterranean ambience through an integrated folding awning. The folding awning fabric provides, through its special coating, not only protection from heat and UV radiation, the high water column of the fabric also makes it rainproof. The protective roof also protects the retracted fabric.