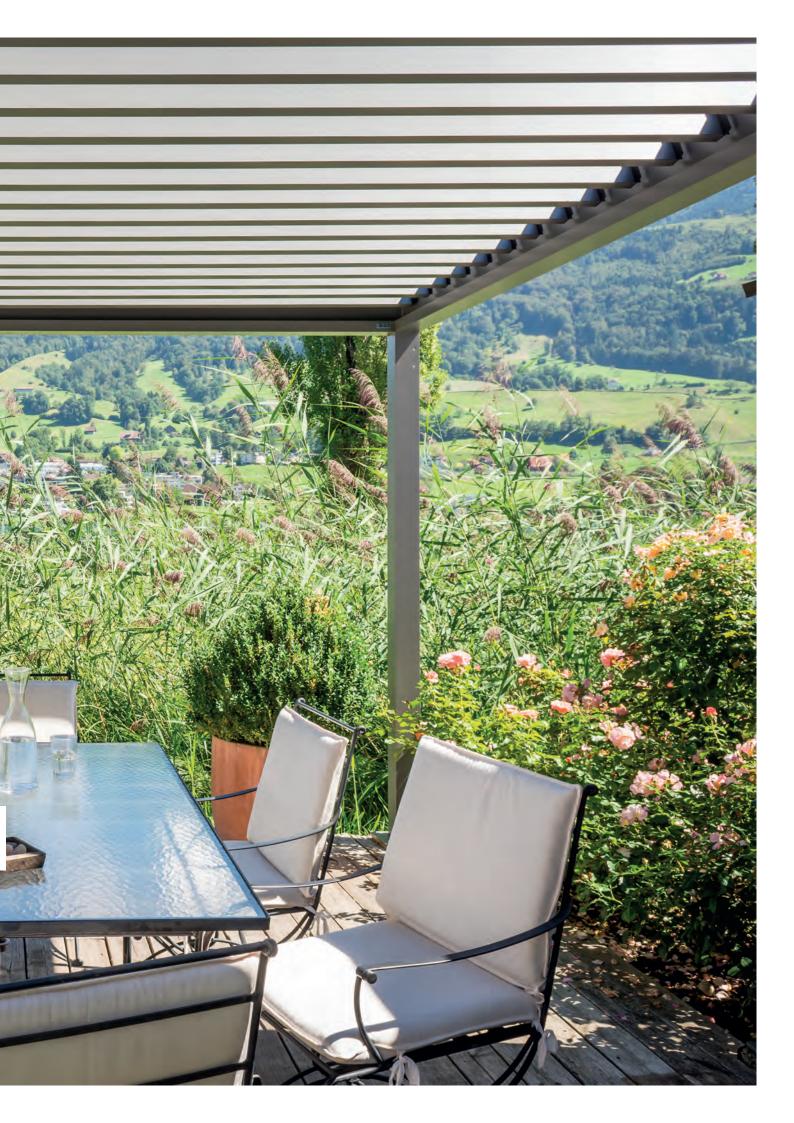

# THE SPACIOUS SOLUTION PERGOLA/TERRACE AWNINGS

Terrace awnings offer a lot of benefits for fans of fresh air. Frontal support make the systems very stable. With sufficient incline and fitted with a waterproof cover they not only provide shade but are also ideal for use in the rain.

There are a number of product solutions to choose from depending on the particular application, desired dimensions and aesthetic appeal. Pergola awnings, for example, give your terrace a mediterranean feel. Terrace awnings, which combine horizontal and vertical shading in one system, are also available. **See page 6** 

### PERGOLA/TERRACE AWNINGS

# PERGOLINO I RIVERA

Make your terrace into a private holiday haven! With a pergola or terrace awning from STOBAG you are not only protected from damaging UV radiation, the sun's heat and rain, you can also add a Mediterranean flair to your terrace - ideal for relaxation and enjoyment!

The horizontal shading provides optimum protection and is also waterproof, depending on the version. With perpendicular shading you are perfectly protected from the sun, wind and prying eyes.

Optional side and front glazing, which protects from wind and rain without obstructing the view, is also available, so you can enjoy your terrace even in poor

The corrosion-resistant aluminium construction ensures rigidity and a motor installed as standard for ease of handling.

**PERGOLINO** 