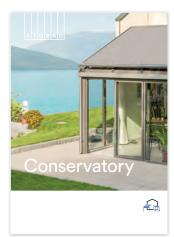

# THE FLOATING SOLUTION **ATRIUM SHADING**

The refined solution when it comes to horizontal covers between buildings or existing structures. A new living space is created by a modern design and clever construction. Designed to be fully enjoyed, with the best possible protection from sun and rain.

Our atrium shading is available in two different versions: A pleasant, natural climate is created by the rotating aluminium lamellas, and also by the sturdy folding awning. **See page 10** 