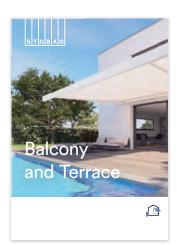

# PERGOLA & PAVILION

Enjoy life outdoors in sunshine or rain: STOBAG terrace awnings and pavilions provide extra space in the open air.

# THE SPACIOUS SOLUTION PERGOLA/TERRACE AWNINGS

Terrace awnings offer a lot of benefits for fans of fresh air. Frontal support make the systems very stable. With sufficient incline and fitted with a waterproof cover they not only provide shade but are also ideal for use in the rain.

There are a number of product solutions to choose from depending on the particular application, desired dimensions and aesthetic appeal. Pergola awnings, for example, give your terrace a mediterranean feel. Terrace awnings, which combine horizontal and vertical shading in one system, are also available. **See page 6** 