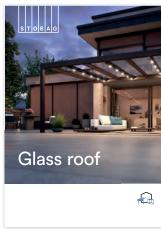

# THE FLOATING SOLUTION **ATRIUM SHADING**

The refined solution when it comes to horizontal covers between buildings or existing structures. A new living space is created by a modern design and clever construction. Designed to be fully enjoyed, with the best possible protection from sun and rain.

Our atrium shading is available in two different versions: A pleasant, natural climate is created by the rotating aluminium lamellas, and also by the sturdy folding awning. **See page 10** 

# ATRIUM SHADING ASTANO

Atrium shading from STOBAG creates a personal oasis of well-being and, thanks to the refined construction, uses the free spaces between existing structures.

Installation between buildings or on existing structures enables effective use of the available space and creates not only new living space in a confined area, but also a visual feature thanks to the modern, cubic design. You are also optimally protected from damaging UV radiation and rain.

The corrosion-resistant aluminium construction not only offers rigidity and protection, it is also extremely durable. The canopy is available in two variants: The Hardtop version with tilting aluminium lamellas, which can be adjusted depending on light incidence, provide a natural climate with pleasant air circulation, while the Softtop version creates a mediterranean ambience through an integrated folding awning. The folding awning fabric provides, through its special coating, not only protection from heat and UV radiation, the high water column of the fabric also makes it rainproof. The protective roof also protects the retracted fabric.