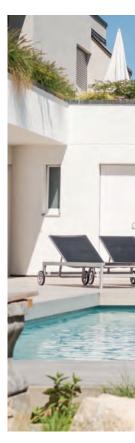

# THE FLOATING SOLUTION **ATRIUM SHADING**

The refined solution when it comes to horizontal covers between buildings or existing structures. A new living space is created by a modern design and clever construction. Designed to be fully enjoyed, with the best possible protection from sun and rain.

Our atrium shading is available in two different versions: A pleasant, natural climate is created by the rotating aluminium lamellas, and also by the sturdy folding awning. **See page 10** 

# ATRIUM SHADING ASTANO

Atrium shading from STOBAG creates a personal oasis of well-being and, thanks to the refined construction, uses the free spaces between existing structures.

Installation between buildings or on existing structures enables effective use of the available space and creates not only new living space in a confined area, but also a visual feature thanks to the modern, cubic design. You are also optimally protected from damaging UV radiation and rain.

The corrosion-resistant aluminium construction not only offers rigidity and protection, it is also extremely durable. The canopy is available in two variants: The Hardtop version with tilting aluminium lamellas, which can be adjusted depending on light incidence, provide a natural climate with pleasant air circulation, while the Softtop version creates a mediterranean ambience through an integrated folding awning. The folding awning fabric provides, through its special coating, not only protection from heat and UV radiation, the high water column of the fabric also makes it rainproof. The protective roof also protects the retracted fabric.

Both variants also offer an additional water run-off, where the rain is channelled away. In the evening, the optional integrated LED strips provide atmospheric light and an optional remote control and operation system ensure simple operation.