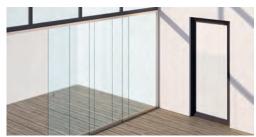

# SV1020 | SV1051

Side glazing SV1020

Side glazing is especially suitable when you want to use your terrace or balcony, regardless of the weather. Thanks to side glazing, which can also be retrofitted, you can enjoy hours outside without damp and disturbing drafts.

The STOBAG complete sliding glass panel system SV1020 enables the individual parallel sliding panels to be moved horizonatally to one or two sides. On opening or closing the first sliding panel, the other sliding panels are automatically opened and closed by integrated fol-

lowers. The floor-mounted construction means that wide openings can be achieved without the need for additional roof supports.

The profile system SV1051 offers a range of styles in the area of non-insulated fixed glazing. According to customer needs, fixed glazing and special triangular elements with optional skylight with tilt function can be delivered. Optionally, laminated safety glass with clear or matte film can also be used.

The lower ball-bearing mounted carriages ensure optimum and smooth running of the individual sliding panels - even with large opening widths.

SV1020 | SIMPLE SLIDING SYSTEM

The fixed glazing offers a range of set-ups for non-insulated uses.