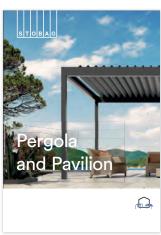

### THE MODERN **PAVILIONS**

The multi-purpose terrace pavilions from STOBAG offer not only protection from heat, UV radiation and rain, but also create peaceful and relaxing spaces immersed in nature or on the terrace.

The different installation options, as a free-standing pavilion or fixed to an outer wall, allow your preferences to be perfectly matched to your circumstances. The Softtop variant with polyester fabric in a folded look creates a mediterranean ambience, while the Hardtop variant with lamellas offers a modern design. See page 8

# **PAVILIONS BAVONA**

Elegant terrace pavilion with modular roof system and convenient expansion options. From spring to autumn, the new Outdoor Living Pavilion creates a natural living space on the terrace or in the garden.

Relax in the fresh air and enjoy the comfort of reliable sun and weather protection and experience the interplay of light and shade. The design of the free-standing pavilion impresses through its cubic design style and the elegantly integrated technology. The pavilions are available with rotating aluminium lamellas (Hardtop) or as a robust folding awning (Softtop). Each STOBAG pavilion is tailor-made, can be colour-matched to your individual requirements and equipped with various