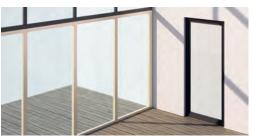

# SV1020 | SV1051

Side glazing SV1020

Side glazing is especially suitable when you want to use your terrace or balcony, regardless of the weather. Thanks to side glazing, which can also be retrofitted, you can enjoy hours outside without damp and disturbing drafts.

The STOBAG complete sliding glass panel system SV1020 enables the individual parallel sliding panels to be moved horizonatally to one or two sides. On opening or closing the first sliding panel, the other sliding panels are automatically opened and closed by integrated fol-

lowers. The floor-mounted construction means that wide openings can be achieved without the need for additional roof supports.

The profile system SV1051 offers a range of styles in the area of non-insulated fixed glazing. According to customer needs, fixed glazing and special triangular elements with optional skylight with tilt function can be delivered. Optionally, laminated safety glass with clear or matte film can also be used.

The lower ball-bearing mounted carriages ensure optimum and smooth running of the individual sliding panels - even with large opening widths.

SV1020 | SIMPLE SLIDING SYSTEM

The fixed glazing offers a range of set-ups for non-insulated uses.