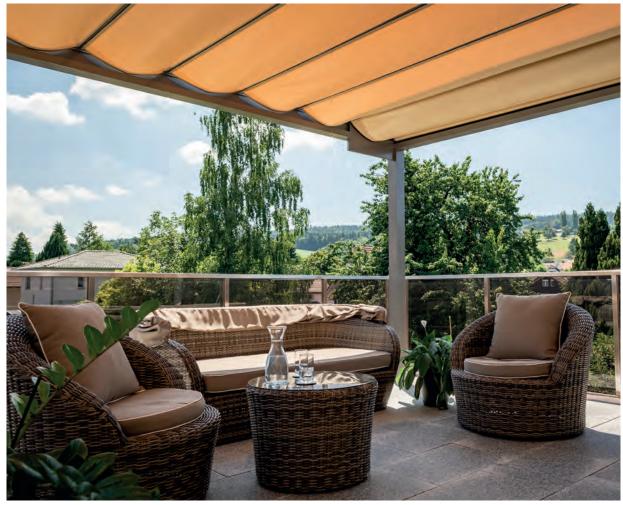

# PERGOLINO I RIVERA

Make your terrace into a private holiday haven! With a pergola or terrace awning from STOBAG you are not only protected from damaging UV radiation, the sun's heat and rain, you can also add a Mediterranean flair to your terrace - ideal for relaxation and enjoyment!

The horizontal shading provides optimum protection and is also waterproof, depending on the version. With perpendicular shading you are perfectly protected from the sun, wind and prying eyes.

Optional side and front glazing, which protects from wind and rain without obstructing the view, is also available, so you can enjoy your terrace even in poor

The corrosion-resistant aluminium construction ensures rigidity and a motor installed as standard for ease of handling.

**PERGOLINO** 