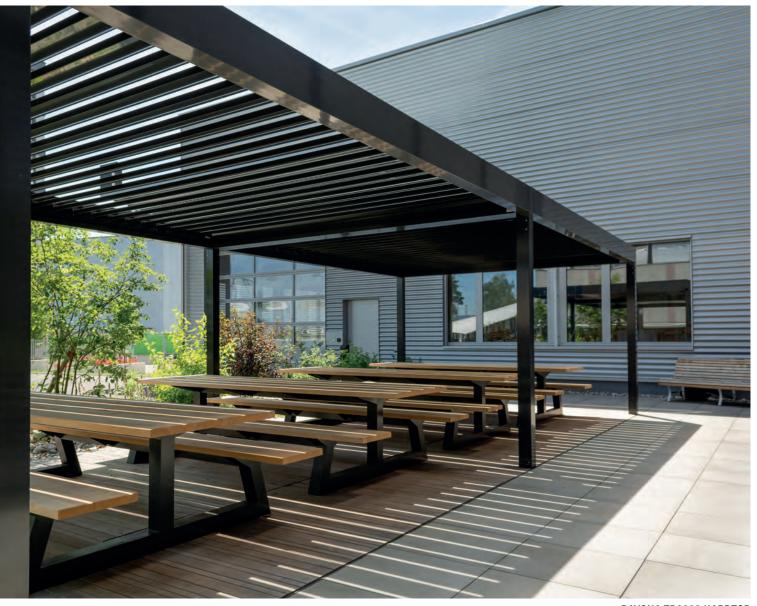

# THE SPACIOUS SOLUTION PERGOLA/TERRACE AWNINGS

Terrace awnings offer a lot of benefits for fans of fresh air. Frontal support make the systems very stable. With sufficient incline and fitted with a waterproof cover they not only provide shade but are also ideal for use in the rain.

There are a number of product solutions to choose from depending on the particular application, desired dimensions and aesthetic appeal. Pergola awnings, for example, give your terrace a mediterranean feel. Terrace awnings, which combine horizontal and vertical shading in one system, are also available. **See page 6** 

### PERGOLA/TERRACE AWNINGS

# PERGOLINO I RIVERA

Make your terrace into a private holiday haven! With a pergola or terrace awning from STOBAG you are not only protected from damaging UV radiation, the sun's heat and rain, you can also add a Mediterranean flair to your terrace - ideal for relaxation and enjoyment!

The horizontal shading provides optimum protection and is also waterproof, depending on the version. With perpendicular shading you are perfectly protected from the sun, wind and prying eyes.

Optional side and front glazing, which protects from wind and rain without obstructing the view, is also available, so you can enjoy your terrace even in poor

The corrosion-resistant aluminium construction ensures rigidity and a motor installed as standard for ease of handling.

**PERGOLINO** 