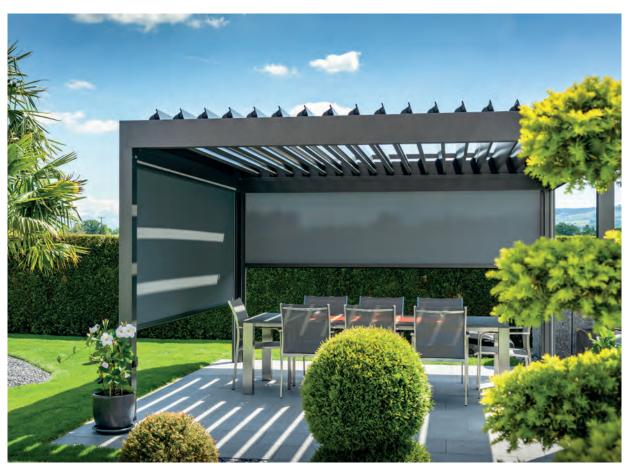

### THE MODERN **PAVILIONS**

The multi-purpose terrace pavilions from STOBAG offer not only protection from heat, UV radiation and rain, but also create peaceful and relaxing spaces immersed in nature or on the terrace.

The different installation options, as a free-standing pavilion or fixed to an outer wall, allow your preferences to be perfectly matched to your circumstances. The Softtop variant with polyester fabric in a folded look creates a mediterranean ambience, while the Hardtop variant with lamellas offers a modern design. See page 8

# **PAVILIONS BAVONA**

Elegant terrace pavilion with modular roof system and convenient expansion options. From spring to autumn, the new Outdoor Living Pavilion creates a natural living space on the terrace or in the garden.

Relax in the fresh air and enjoy the comfort of reliable sun and weather protection and experience the interplay of light and shade. The design of the free-standing pavilion impresses through its cubic design style and the elegantly integrated technology. The pavilions are available with rotating aluminium lamellas (Hardtop) or as a robust folding awning (Softtop). Each STOBAG pavilion is tailor-made, can be colour-matched to your individual requirements and equipped with various

Numerous mounting and various comfort options such as LED lighting, sliding glazing or side shading mean that there are virtually no limits to the patio's range of applications.

**BAVONA Hardtop** 

### SIDE/FRONT SHADING

BAVONA with side shading

Expand your porch or gazebo with an optional vertical awning. Our VENTOSOL side shades reliably protect you from sun, wind and prying eyes. Choose from countless fabric options and decide for yourself how much light should penetrate your new oasis of well-being. The ZIP system, which functions like a zipper, ensures maximum stability of the inner fabric guide.