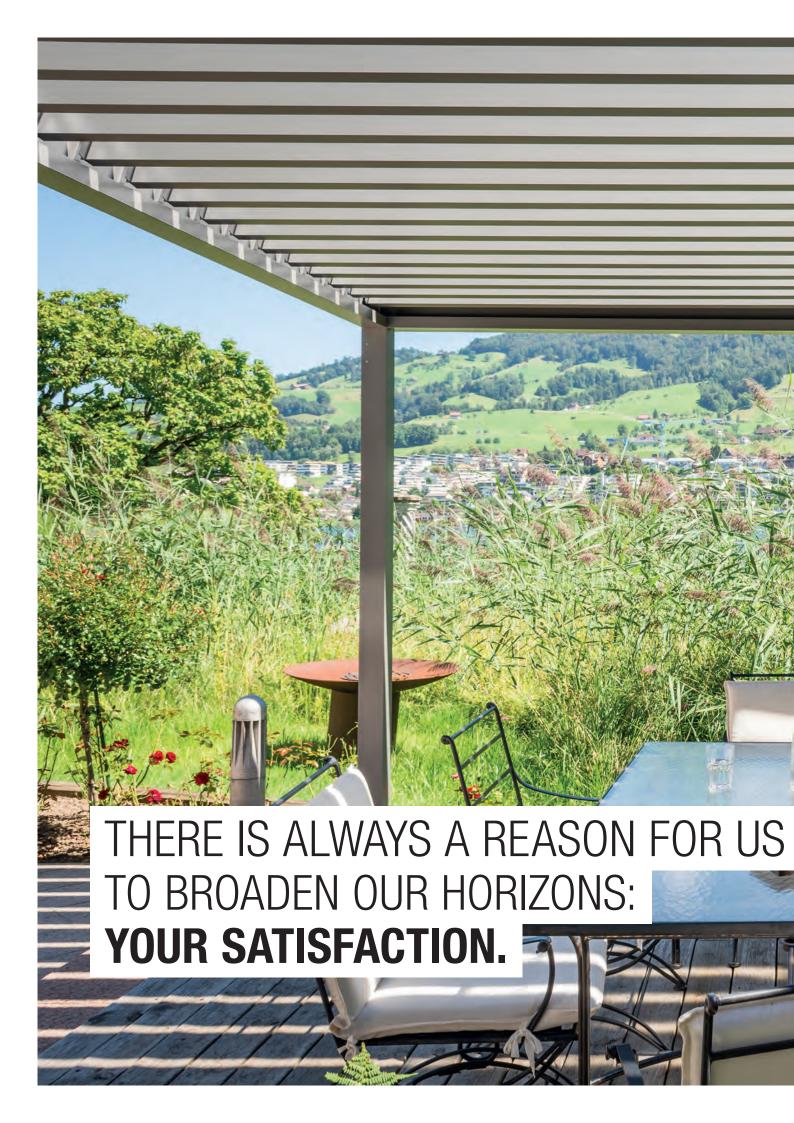

# THE SPACIOUS SOLUTION PERGOLA/TERRACE AWNINGS

Terrace awnings offer a lot of benefits for fans of fresh air. Frontal support make the systems very stable. With sufficient incline and fitted with a waterproof cover they not only provide shade but are also ideal for use in the rain.

There are a number of product solutions to choose from depending on the particular application, desired dimensions and aesthetic appeal. Pergola awnings, for example, give your terrace a mediterranean feel. Terrace awnings, which combine horizontal and vertical shading in one system, are also available. **See page 6** 

### PERGOLA/TERRACE AWNINGS

# PERGOLINO I RIVERA

Make your terrace into a private holiday haven! With a pergola or terrace awning from STOBAG you are not only protected from damaging UV radiation, the sun's heat and rain, you can also add a Mediterranean flair to your terrace - ideal for relaxation and enjoyment!

The horizontal shading provides optimum protection and is also waterproof, depending on the version. With perpendicular shading you are perfectly protected from the sun, wind and prying eyes.

Optional side and front glazing, which protects from wind and rain without obstructing the view, is also available, so you can enjoy your terrace even in poor

The corrosion-resistant aluminium construction ensures rigidity and a motor installed as standard for ease of handling.

**PERGOLINO** 