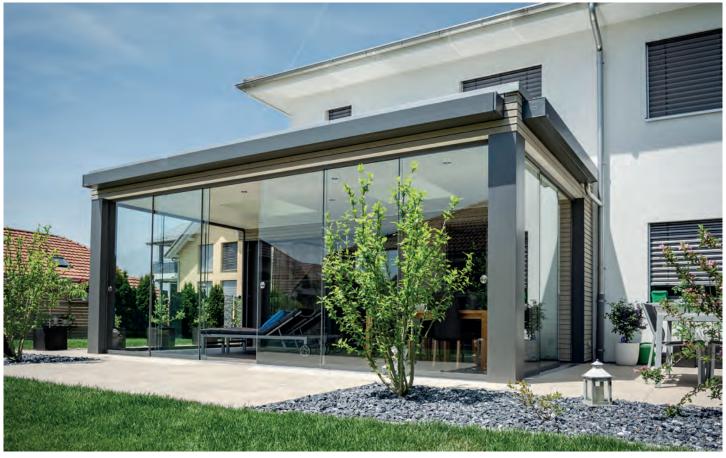

### THE FAR-SEEING SOLUTION SIDE/FRONT GLAZING

With the vertical glazing system from STOBAG you can make optimal use of your terrace and balcony all year round. This is the perfect way to enjoy the surrounding landscape without having to depend on the weather. Through rain or storm, you will have optimum protection, without having to say goodbye to beautiful, panoramic views. See page 14

THE UPRIGHT SIDE/FRONT SHADING

A harmoniously integrated vertical awning, which can also be retrofitted, ensures maximum flexibility. Side shading not only protects against the low-lying sun, but also against unwanted glances or disturbing drafts. See page 15

# SV1020 | SV1051

Side glazing SV1020

Side glazing is especially suitable when you want to use your terrace or balcony, regardless of the weather. Thanks to side glazing, which can also be retrofitted, you can enjoy hours outside without damp and disturbing drafts.

The STOBAG complete sliding glass panel system SV1020 enables the individual parallel sliding panels to be moved horizonatally to one or two sides. On opening or closing the first sliding panel, the other sliding panels are automatically opened and closed by integrated fol-

lowers. The floor-mounted construction means that wide openings can be achieved without the need for additional roof supports.

The profile system SV1051 offers a range of styles in the area of non-insulated fixed glazing. According to customer needs, fixed glazing and special triangular elements with optional skylight with tilt function can be delivered. Optionally, laminated safety glass with clear or matte film can also be used.

The lower ball-bearing mounted carriages ensure optimum and smooth running of the individual sliding panels - even with large opening widths.

SV1020 | SIMPLE SLIDING SYSTEM

The fixed glazing offers a range of set-ups for non-insulated uses.

### SIDE/FRONT SHADING

BAVONA with side shading

Expand your porch or gazebo with an optional vertical awning. Our VENTOSOL side shades reliably protect you from sun, wind and prying eyes. Choose from countless fabric options and decide for yourself how much light should penetrate your new oasis of well-being. The ZIP system, which functions like a zipper, ensures maximum stability of the inner fabric guide.