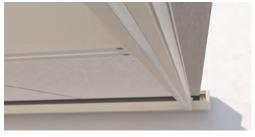

### **RAIN RUN-OFF**

Thanks to the integrated rain run-off and the use of the dirt-repellent polyester fabric RESISTANT (fire protection class B1), the system can also be used without worries when it is raining.