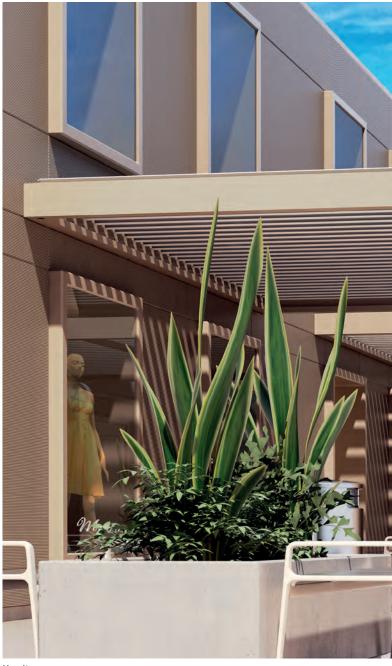

### THE MODERN **PAVILIONS**

The multi-purpose terrace pavilions from STOBAG offer not only protection from heat, UV radiation and rain, but also create peaceful and relaxing spaces immersed in nature or on the terrace.

The different installation options, as a free-standing pavilion or fixed to an outer wall, allow your preferences to be perfectly matched to your circumstances. The Softtop variant with polyester fabric in a folded look creates a mediterranean ambience, while the Hardtop variant with lamellas offers a modern design. See page 8