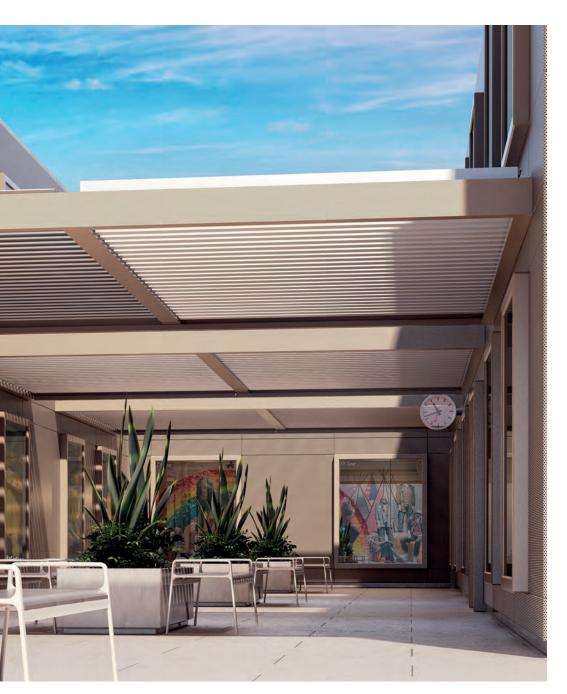

# ATRIUM SHADING ASTANO

Atrium shading from STOBAG creates a personal oasis of well-being and, thanks to the refined construction, uses the free spaces between existing structures.

Installation between buildings or on existing structures enables effective use of the available space and creates not only new living space in a confined area, but also a visual feature thanks to the modern, cubic design. You are also optimally protected from damaging UV radiation and rain.

The corrosion-resistant aluminium construction not only offers rigidity and protection, it is also extremely durable. The canopy is available in two variants: The Hardtop version with tilting aluminium lamellas, which can be adjusted depending on light incidence, provide a natural climate with pleasant air circulation, while the Softtop version creates a mediterranean ambience through an integrated folding awning. The folding awning fabric provides, through its special coating, not only protection from heat and UV radiation, the high water column of the fabric also makes it rainproof. The protective roof also protects the retracted fabric.

Both variants also offer an additional water run-off, where the rain is channelled away. In the evening, the optional integrated LED strips provide atmospheric light and an optional remote control and operation system ensure simple operation.