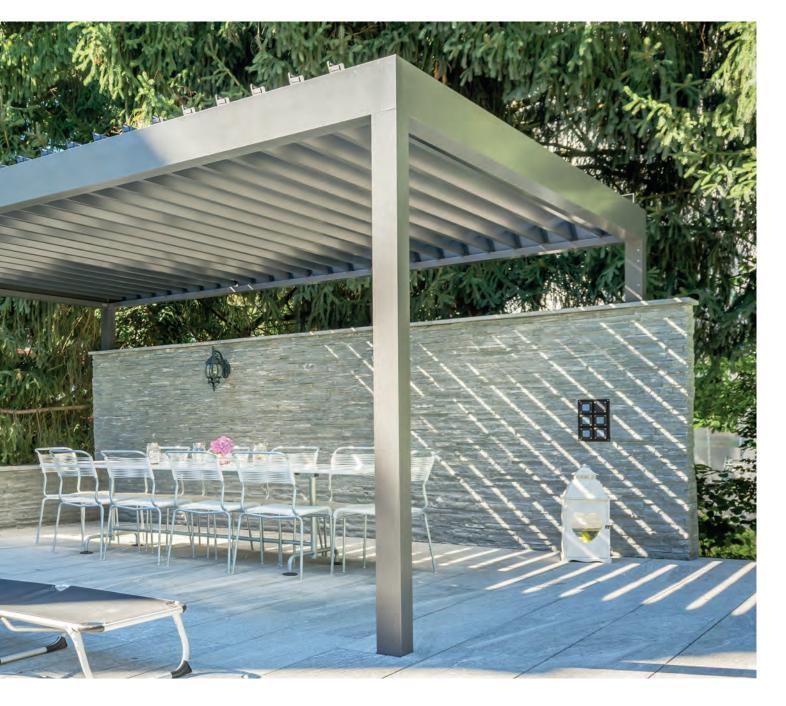

# PERGOLINO I RIVERA

Make your terrace into a private holiday haven! With a pergola or terrace awning from STOBAG you are not only protected from damaging UV radiation, the sun's heat and rain, you can also add a Mediterranean flair to your terrace - ideal for relaxation and enjoyment!

The horizontal shading provides optimum protection and is also waterproof, depending on the version. With perpendicular shading you are perfectly protected from the sun, wind and prying eyes.

Optional side and front glazing, which protects from wind and rain without obstructing the view, is also available, so you can enjoy your terrace even in poor

The corrosion-resistant aluminium construction ensures rigidity and a motor installed as standard for ease of handling.

**PERGOLINO** 