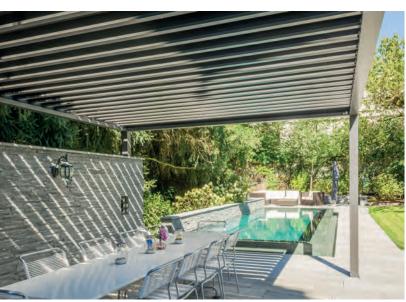

# **PAVILIONS BAVONA**

Elegant terrace pavilion with modular roof system and convenient expansion options. From spring to autumn, the new Outdoor Living Pavilion creates a natural living space on the terrace or in the garden.

Relax in the fresh air and enjoy the comfort of reliable sun and weather protection and experience the interplay of light and shade. The design of the free-standing pavilion impresses through its cubic design style and the elegantly integrated technology. The pavilions are available with rotating aluminium lamellas (Hardtop) or as a robust folding awning (Softtop). Each STOBAG pavilion is tailor-made, can be colour-matched to your individual requirements and equipped with various

### **BIO-CLIMATIC EFFECT**

The roof system variants with inclining weather-resistant aluminium lamellas permit natural air circulation.

**BAVONA Hardtop** 