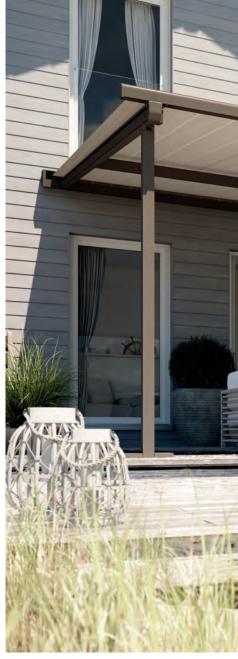

# THE SPACIOUS SOLUTION PERGOLA/TERRACE AWNINGS

Terrace awnings offer a lot of benefits for fans of fresh air. Frontal support make the systems very stable. With sufficient incline and fitted with a waterproof cover they not only provide shade but are also ideal for use in the rain.

# PERGOLINO I RIVERA

Make your terrace into a private holiday haven! With a pergola or terrace awning from STOBAG you are not only protected from damaging UV radiation, the sun's heat and rain, you can also add a Mediterranean flair to your terrace - ideal for relaxation and enjoyment!

The corrosion-resistant aluminium construction ensures rigidity and a motor installed as standard for ease of handling.

**PERGOLINO** 