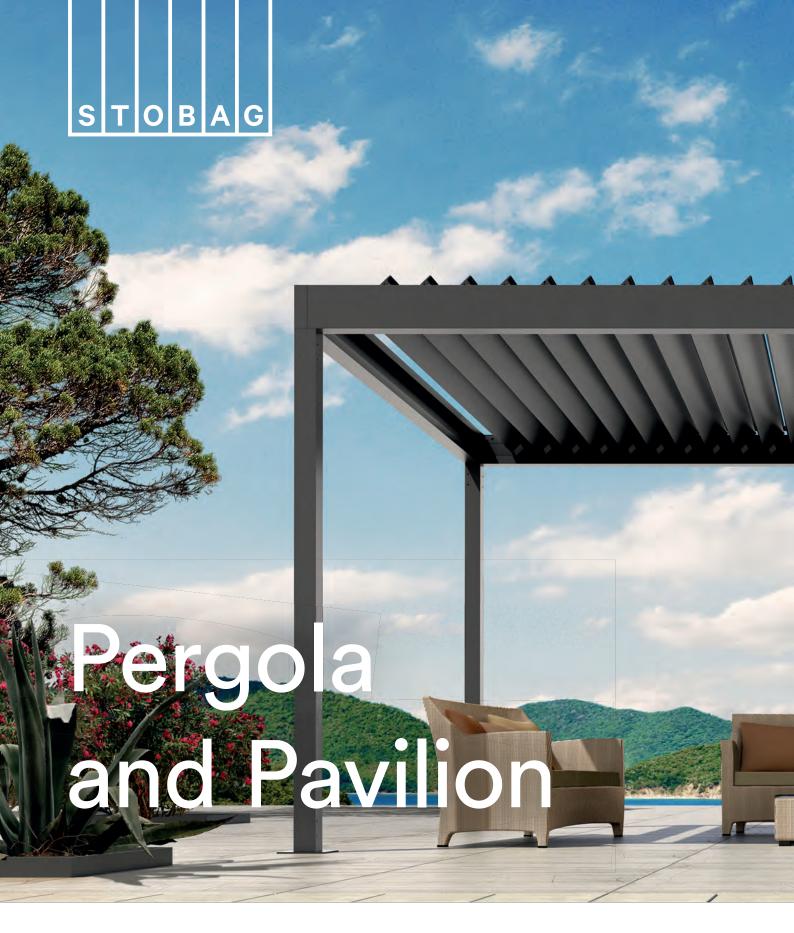

# PERGOLA & PAVILION

Enjoy life outdoors in sunshine or rain: STOBAG terrace awnings and pavilions provide extra space in the open air.

# THE SPACIOUS SOLUTION PERGOLA/TERRACE AWNINGS

Terrace awnings offer a lot of benefits for fans of fresh air. Frontal support make the systems very stable. With sufficient incline and fitted with a waterproof cover they not only provide shade but are also ideal for use in the rain.

There are a number of product solutions to choose from depending on the particular application, desired dimensions and aesthetic appeal. Pergola awnings, for example, give your terrace a mediterranean feel. Terrace awnings, which combine horizontal and vertical shading in one system, are also available. **See page 6** 