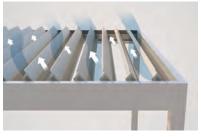

### **BIO-CLIMATIC EFFECT**

The roof system variants with inclining weather-resistant aluminium lamellas permit natural air circulation.

**BAVONA Hardtop** 

### **BIO-CLIMATIC EFFECT**

The inclining weather-resistant aluminium lamellas permit natural air circulation.

Hardtop