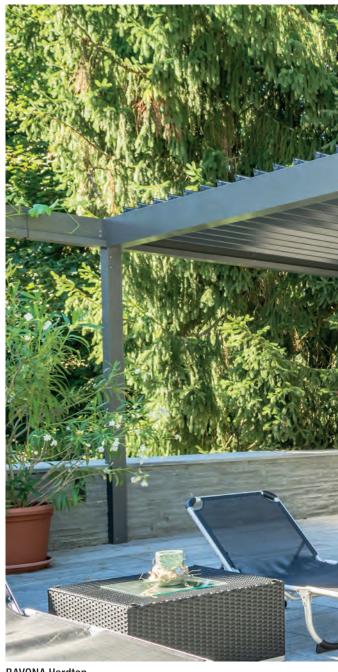

# **PAVILIONS BAVONA**

Elegant terrace pavilion with modular roof system and convenient expansion options. From spring to autumn, the new Outdoor Living Pavilion creates a natural living space on the terrace or in the garden.

Relax in the fresh air and enjoy the comfort of reliable sun and weather protection and experience the interplay of light and shade. The design of the free-standing pavilion impresses through its cubic design style and the elegantly integrated technology. The pavilions are available with rotating aluminium lamellas (Hardtop) or as a robust folding awning (Softtop). Each STOBAG pavilion is tailor-made, can be colour-matched to your individual requirements and equipped with various

### **BIO-CLIMATIC EFFECT**

The roof system variants with inclining weather-resistant aluminium lamellas permit natural air circulation.

**BAVONA Hardtop** 