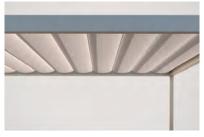

# ATRIUM SHADING ASTANO

Atrium shading from STOBAG creates a personal oasis of well-being and, thanks to the refined construction, uses the free spaces between existing structures.

Installation between buildings or on existing structures enables effective use of the available space and creates not only new living space in a confined area, but also a visual feature thanks to the modern, cubic design. You are also optimally protected from damaging UV radiation and rain.

The corrosion-resistant aluminium construction not only offers rigidity and protection, it is also extremely durable. The canopy is available in two variants: The Hardtop version with tilting aluminium lamellas, which can be adjusted depending on light incidence, provide a natural climate with pleasant air circulation, while the Softtop version creates a mediterranean ambience through an integrated folding awning. The folding awning fabric provides, through its special coating, not only protection from heat and UV radiation, the high water column of the fabric also makes it rainproof. The protective roof also protects the retracted fabric.