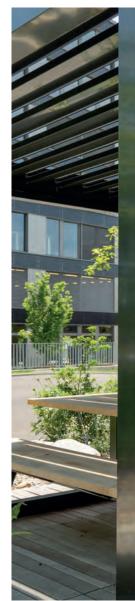

# THE SPACIOUS SOLUTION PERGOLA/TERRACE AWNINGS

Terrace awnings offer a lot of benefits for fans of fresh air. Frontal support make the systems very stable. With sufficient incline and fitted with a waterproof cover they not only provide shade but are also ideal for use in the rain.

There are a number of product solutions to choose from depending on the particular application, desired dimensions and aesthetic appeal. Pergola awnings, for example, give your terrace a mediterranean feel. Terrace awnings, which combine horizontal and vertical shading in one system, are also available. **See page 6** 

### PERGOLA/TERRACE AWNINGS

# PERGOLINO I RIVERA

Make your terrace into a private holiday haven! With a pergola or terrace awning from STOBAG you are not only protected from damaging UV radiation, the sun's heat and rain, you can also add a Mediterranean flair to your terrace - ideal for relaxation and enjoyment!

The horizontal shading provides optimum protection and is also waterproof, depending on the version. With perpendicular shading you are perfectly protected from the sun, wind and prying eyes.

Optional side and front glazing, which protects from wind and rain without obstructing the view, is also available, so you can enjoy your terrace even in poor

The corrosion-resistant aluminium construction ensures rigidity and a motor installed as standard for ease of handling.

**PERGOLINO** 