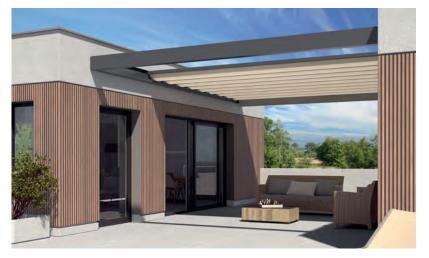

# THE SPACIOUS SOLUTION PERGOLA/TERRACE AWNINGS

Terrace awnings offer a lot of benefits for fans of fresh air. Frontal support make the systems very stable. With sufficient incline and fitted with a waterproof cover they not only provide shade but are also ideal for use in the rain.

There are a number of product solutions to choose from depending on the particular application, desired dimensions and aesthetic appeal. Pergola awnings, for example, give your terrace a mediterranean feel. Terrace awnings, which combine horizontal and vertical shading in one system, are also available. **See page 6** 

# PERGOLINO I RIVERA

Make your terrace into a private holiday haven! With a pergola or terrace awning from STOBAG you are not only protected from damaging UV radiation, the sun's heat and rain, you can also add a Mediterranean flair to your terrace - ideal for relaxation and enjoyment!

The horizontal shading provides optimum protection and is also waterproof, depending on the version. With perpendicular shading you are perfectly protected from the sun, wind and prying eyes.

Optional side and front glazing, which protects from wind and rain without obstructing the view, is also available, so you can enjoy your terrace even in poor