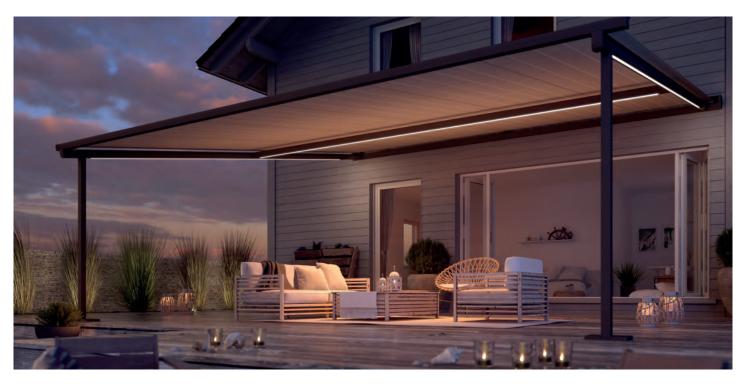

# PERGOLINO I RIVERA

Make your terrace into a private holiday haven! With a pergola or terrace awning from STOBAG you are not only protected from damaging UV radiation, the sun's heat and rain, you can also add a Mediterranean flair to your terrace - ideal for relaxation and enjoyment!

The horizontal shading provides optimum protection and is also waterproof, depending on the version. With perpendicular shading you are perfectly protected from the sun, wind and prying eyes.

Optional side and front glazing, which protects from wind and rain without obstructing the view, is also available, so you can enjoy your terrace even in poor

The corrosion-resistant aluminium construction ensures rigidity and a motor installed as standard for ease of handling.

**PERGOLINO** 

### INTEGRATED LED LIGHTING

If desired, the harmoniously-integrated, dimmable LED lighting provides enjoyment on the terrace until late into the night.

**PERGOLINO** 

### **RAIN RUN-OFF**

Thanks to the integrated rain run-off and the use of the dirt-repellent polyester fabric RESISTANT (fire protection class B1), the system can also be used without worries when it is raining.