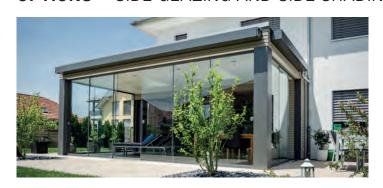

### **OPTIONS - SIDE GLAZING AND SIDE SHADING**

### THE FAR-SEEING SOLUTION SIDE/FRONT GLAZING

With the vertical glazing system from STOBAG you can make optimal use of your terrace and balcony all year round. This is the perfect way to enjoy the surrounding landscape without having to depend on the weather. Through rain or storm, you will have optimum protection, without having to say goodbye to beautiful, panoramic views. See page 14

### SIDE/FRONT GLAZING

# SV1020 | SV1051

Side glazing SV1020

Side glazing is especially suitable when you want to use your terrace or balcony, regardless of the weather. Thanks to side glazing, which can also be retrofitted, you can enjoy hours outside without damp and disturbing drafts.

The STOBAG complete sliding glass panel system SV1020 enables the individual parallel sliding panels to be moved horizonatally to one or two sides. On opening or closing the first sliding panel, the other sliding panels are automatically opened and closed by integrated fol-

lowers. The floor-mounted construction means that wide openings can be achieved without the need for additional roof supports.

The profile system SV1051 offers a range of styles in the area of non-insulated fixed glazing. According to customer needs, fixed glazing and special triangular elements with optional skylight with tilt function can be delivered. Optionally, laminated safety glass with clear or matte film can also be used.