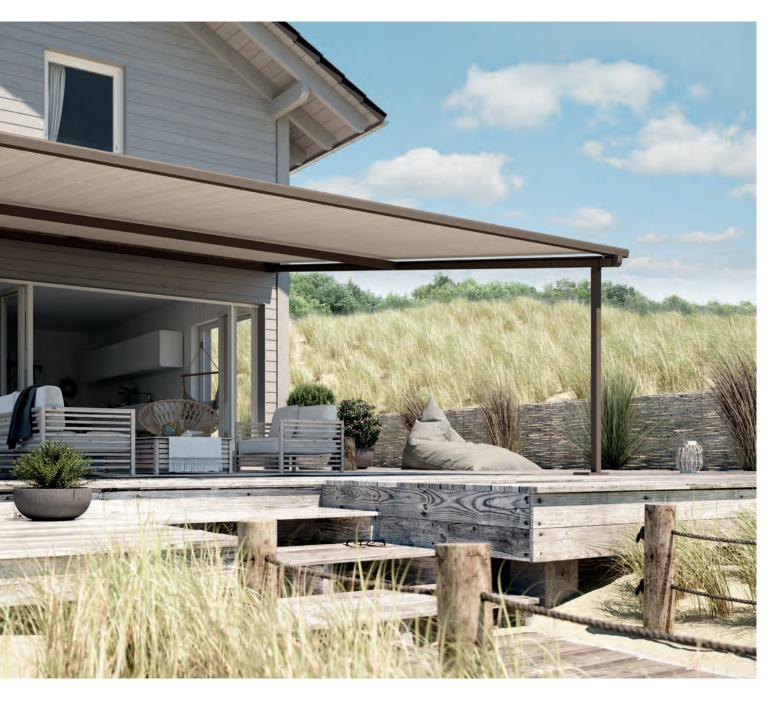

# THE SPACIOUS SOLUTION PERGOLA/TERRACE AWNINGS

Terrace awnings offer a lot of benefits for fans of fresh air. Frontal support make the systems very stable. With sufficient incline and fitted with a waterproof cover they not only provide shade but are also ideal for use in the rain.

There are a number of product solutions to choose from depending on the particular application, desired dimensions and aesthetic appeal. Pergola awnings, for example, give your terrace a mediterranean feel. Terrace awnings, which combine horizontal and vertical shading in one system, are also available. **See page 6** 

# PERGOLINO I RIVERA

Make your terrace into a private holiday haven! With a pergola or terrace awning from STOBAG you are not only protected from damaging UV radiation, the sun's heat and rain, you can also add a Mediterranean flair to your terrace - ideal for relaxation and enjoyment!

The horizontal shading provides optimum protection and is also waterproof, depending on the version. With perpendicular shading you are perfectly protected from the sun, wind and prying eyes.

Optional side and front glazing, which protects from wind and rain without obstructing the view, is also available, so you can enjoy your terrace even in poor

The corrosion-resistant aluminium construction ensures rigidity and a motor installed as standard for ease of handling.

**PERGOLINO** 