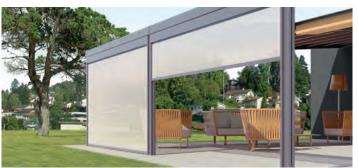

# THE SPACIOUS SOLUTION PERGOLA/TERRACE AWNINGS

Terrace awnings offer a lot of benefits for fans of fresh air. Frontal support make the systems very stable. With sufficient incline and fitted with a waterproof cover they not only provide shade but are also ideal for use in the rain.

There are a number of product solutions to choose from depending on the particular application, desired dimensions and aesthetic appeal. Pergola awnings, for example, give your terrace a mediterranean feel. Terrace awnings, which combine horizontal and vertical shading in one system, are also available. **See page 6** 

# PERGOLINO I RIVERA

Make your terrace into a private holiday haven! With a pergola or terrace awning from STOBAG you are not only protected from damaging UV radiation, the sun's heat and rain, you can also add a Mediterranean flair to your terrace - ideal for relaxation and enjoyment!

The horizontal shading provides optimum protection and is also waterproof, depending on the version. With perpendicular shading you are perfectly protected from the sun, wind and prying eyes.

Optional side and front glazing, which protects from wind and rain without obstructing the view, is also available, so you can enjoy your terrace even in poor