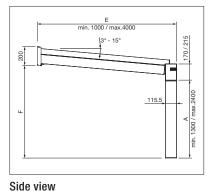

### GP3100

 $\left[ \leftrightarrow \right]$ 

min. 100 cm max. 2400 cm

t min.

100 cm\* 400 cm

\*with underglass shading 120 cm

Technical dimensions in millimetres

021