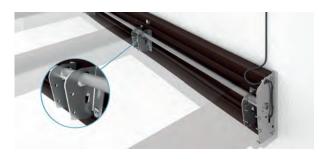

### STOBAG EXCLUSIVE

The floating guide tube makes it easy to compensate for unevenness in the wall. This allows a simplified, time-saving installation and minimizes the effort for the installation work. In addition, the angle of inclination can be adjusted or corrected on site.