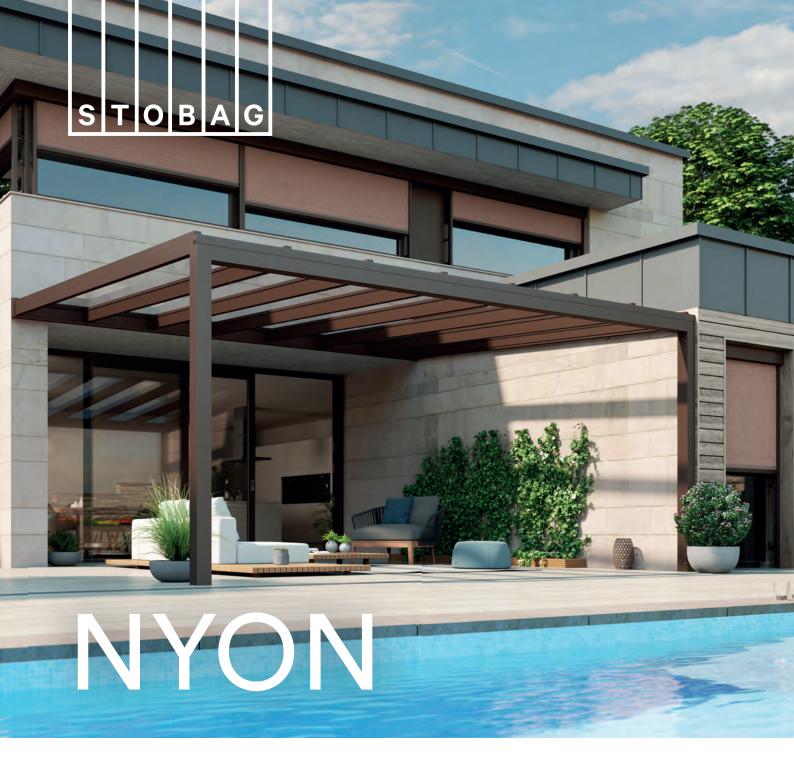

The all-weather roof for those with the highest standards.

### NYON GP3100

Optional LED lighting

Optional underglass shading

reddot award 2018 winner

- · Elegant all-weather roof
- Winner of the Red Dot Award 2018
- Narrow rafters provide an unobstructed view of the sky
- STOBAG EXCLUSIVE: Frame and glass statics are tested according to EN, thus
  expensive static calculations are omitted
- Snow loads of up to max. 200 kg/m², can be adapted to local conditions
- Furniture is protected even in the rain
- The roof water is not visibly drained through the supports.
- The glass roof can be extended modularly at any time
- Quick and easy installation
- Roof pitch from 3° to 15°