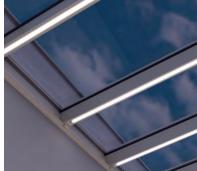

### NYON GP3100

Optional LED lighting

Optional underglass shading

reddot award 2018 winner

- · Elegant all-weather roof
- Winner of the Red Dot Award 2018
- Narrow rafters provide an unobstructed view of the sky
- STOBAG EXCLUSIVE: Frame and glass statics are tested according to EN, thus
  expensive static calculations are omitted
- Snow loads of up to max. 200 kg/m², can be adapted to local conditions
- Furniture is protected even in the rain
- The roof water is not visibly drained through the supports.
- The glass roof can be extended modularly at any time
- Quick and easy installation
- Roof pitch from 3° to 15°

#### Options:

- Overglass shading ARNEX PS8000
- Underglass shading ARNEX PS2500
- Side / front shading
- Side/front glazing
- LED lighting with spots or strips
- Large support spacing possible due to reinforced water channel