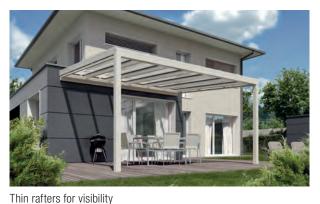

### NYON GP3100

Optional LED lighting

Optional underglass shading

reddot award 2018 winner

- · Elegant all-weather roof
- Winner of the Red Dot Award 2018
- Narrow rafters provide an unobstructed view of the sky
- STOBAG EXCLUSIVE: Frame and glass statics are tested according to EN, thus
  expensive static calculations are omitted
- Snow loads of up to max. 200 kg/m², can be adapted to local conditions
- Furniture is protected even in the rain
- The roof water is not visibly drained through the supports.
- The glass roof can be extended modularly at any time
- Quick and easy installation
- Roof pitch from 3° to 15°