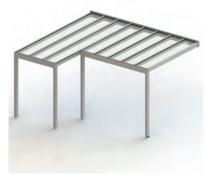

## NYON PLUS GP4100 | GP4200

NYON GP4200 Crossbeam repositioned

50 cm

2400 cm

100 cm

450 cm/GP4100

550 cm/GP4200

Special designs

# GERMAN DESIGN AWARD WINNER 2020

- · Elegant all-weather roof
- Winner of the GERMAN DESIGN AWARD 2020
- Type NYON PLUS GP4100 Water channel on the front side
- Design NYON PLUS GP4200 Cross beam recessed
- STOBAG EXCLUSIVE: Patent pending wall connection for very quick and easy installation
- STOBAG EXCLUSIVE: Frame and glass statics are tested according to EN, thus static calculations are omitted
- · Narrow rafters provide an unobstructed view of the sky
- Snow loads of up to max. 600 kg/m²; can be adapted to local conditions
- Furniture is protected even in the rain
- The roof water is not visibly drained through the supports.
- The glass roof can be extended modularly at any time
- Roof incline adjustable from 3° to 15
- · Easy maintenance
- · Special designs possible