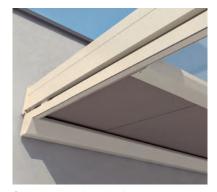

Wall connection

Water channel small/large

### STOBAG EXCLUSIVE

The floating guide tube makes it easy to compensate for unevenness in the wall. This allows a simplified, time-saving installation and minimizes the effort for the installation work. In addition, the angle of inclination can be adjusted or corrected on site.