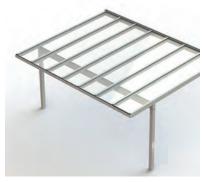

The all-weather roof for those with the highest standards.

### NYON GP3100

Optional LED lighting

Optional underglass shading

reddot award 2018 winner

- · Elegant all-weather roof
- Winner of the Red Dot Award 2018
- Narrow rafters provide an unobstructed view of the sky
- STOBAG EXCLUSIVE: Frame and glass statics are tested according to EN, thus
  expensive static calculations are omitted
- Snow loads of up to max. 200 kg/m², can be adapted to local conditions
- Furniture is protected even in the rain
- The roof water is not visibly drained through the supports.
- The glass roof can be extended modularly at any time
- Quick and easy installation
- Roof pitch from 3° to 15°