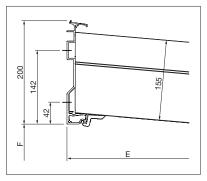

LUSIVE: Frame and glass statics are tested according to EN, thus
  expensive static calculations are omitted
- Snow loads of up to max. 200 kg/m², can be adapted to local conditions
- Furniture is protected even in the rain
- The roof water is not visibly drained through the supports.
- The glass roof can be extended modularly at any time
- Quick and easy installation
- Roof pitch from 3° to 15°

#### Options:

- Overglass shading ARNEX PS8000
- Underglass shading ARNEX PS2500
- Side / front shading
- Side/front glazing
- LED lighting with spots or strips
- Large support spacing possible due to reinforced water channel

### GP3100

 $\left[ \leftrightarrow \right]$ 

min. 100 cm max. 2400 cm

t min.

100 cm\* 400 cm

\*with underglass shading 120 cm

Technical dimensions in millimetres





021

Wall connection

Water channel small/large



## NYON PLUS GP4100 | GP4200









NYON GP4200 Crossbeam repositioned



50 cm

2400 cm

100 cm

450 cm/GP4100

550 cm/GP4200

Special designs

GP4100 | GP4200

min.

max.

min.

max.

# GERMAN DESIGN AWARD WINNER 2020

- · Elegant all-weather roof
- Winner of the GERMAN DESIGN AWARD 2020
- Type NYON PLUS GP4100 Water channel on the front side
- Design NYON PLUS GP4200 Cross beam recessed
- STOBAG EXCLUSIVE: Patent pending wall connection for very quick and easy installation
- STOBAG EXCLUSIVE: Frame and glass statics are tested according to EN, thus static calculations are omitted
- · Narrow rafters provide an unobstructed view of the sky
- Snow loads of up to max. 600 kg/m²; can be adapted to local conditions
- Furniture is protecte