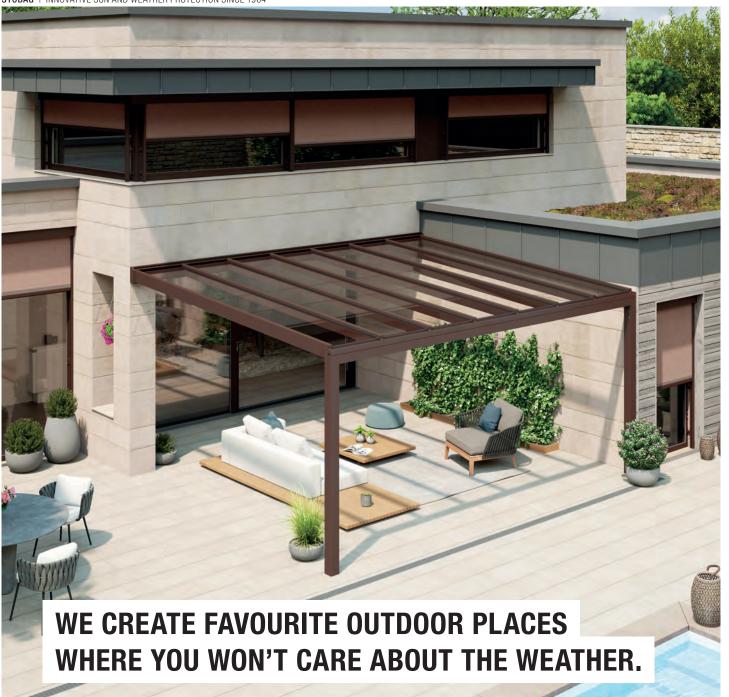

The all-weather roof for those with the highest standards.

### NYON GP3100

Optional LED lighting

Optional underglass shading

reddot award 2018 winner

- · Elegant all-weather roof
- Winner of the Red Dot Award 2018
- Narrow rafters provide an unobstructed view of the sky
- STOBAG EXCLUSIVE: Frame and glass statics are tested according to EN, thus
  expensive static calculations are omitted
- Snow loads of up to max. 200 kg/m², can be adapted to local conditions
- Furniture is protected even in the rain
- The roof water is not visibly drained through the supports.
- The glass roof can be extended modularly at any time
- Quick and easy installation
- Roof pitch from 3° to 15°