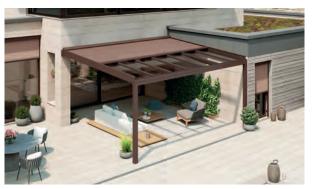

## NYON PLUS GP4100 | GP4200

NYON GP4200 Crossbeam repositioned

50 cm

2400 cm

100 cm

450 cm/GP4100

550 cm/GP4200

Special designs

# GERMAN DESIGN AWARD WINNER 2020

- · Elegant all-weather roof
- Winner of the GERMAN DESIGN AWARD 2020
- Type NYON PLUS GP4100 Water channel on the front side
- Design NYON PLUS GP4200 Cross beam recessed
- STOBAG EXCLUSIVE: Patent pending wall connection for very quick and easy installation
- STOBAG EXCLUSIVE: Frame and glass statics are tested according to EN, thus static calculations are omitted
- · Narrow rafters provide an unobstructed view of the sky
- Snow loads of up to max. 600 kg/m²; can be adapted to local conditions
- Furniture is protected even in the rain
- The roof water is not visibly drained through the supports.
- The glass roof can be extended modularly at any time
- Roof incline adjustable from 3° to 15
- · Easy maintenance
- · Special designs possible