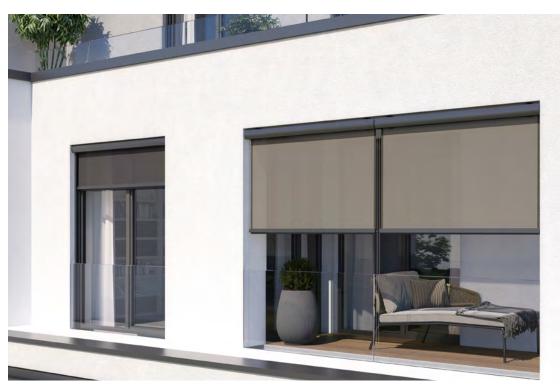

## Uniform and modern design - regardless of a selected guide type.

SURAVA represents a modern vertical shading system, which blend harmoniously into the surrounding architecture and ensure an aesthetically and technically optimal solution.

The design simplifies the selection process, regardless of the selected guide type. Whether you choose a wind-resistant ZIP or an elegant rope guide for balconies and canopies. The side panel without visible fasteners creates an elegant look. The variable color scheme lets you ensure visual harmony or create exciting highlights.

#### with guide rails

Wall mounting and soffit mounting – for a consistently harmonious design that adapts to your needs.

SURAVA VA2100 BOX / ZIP with rope guide for an inconspicuous guide mechanism

SURAVA VA2100 BOX/ZIP with guide rails with ZIP