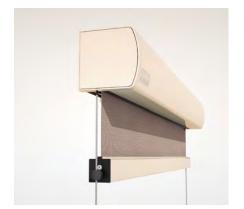

#### with guide rails

Wall mounting and soffit mounting – for a consistently harmonious design that adapts to your needs.

SURAVA VA2100 BOX / ZIP with rope guide for an inconspicuous guide mechanism

SURAVA VA2100 BOX/ZIP with guide rails with ZIP