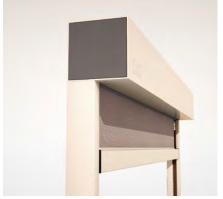

#### with guide rails

Wall mounting and soffit mounting – for a consistently harmonious design that adapts to your needs.

SURAVA VA2100 BOX / ZIP with rope guide for an inconspicuous guide mechanism

SURAVA VA2100 BOX/ZIP with guide rails with ZIP