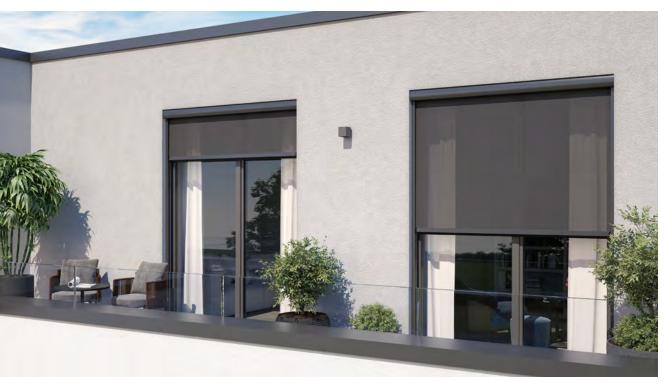

## Uniform and modern design - regardless of a selected guide type.

SURAVA represents a modern vertical shading system, which blend harmoniously into the surrounding architecture and ensure an aesthetically and technically optimal solution.

The design simplifies the selection process, regardless of the selected guide type. Whether you choose a wind-resistant ZIP or an elegant rope guide for balconies and canopies. The side panel without visible fasteners creates an elegant look. The variable color scheme lets you ensure visual harmony or create exciting highlights.

#### with guide rails

Wall mounting and soffit mounting – for a consistently harmonious design that adapts to your needs.

SURAVA VA2100 BOX / ZIP with rope guide for an inconspicuous guide mechanism

SURAVA VA2100 BOX/ZIP with guide rails with ZIP