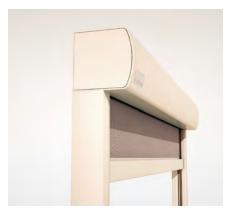

## Uniform and modern design - regardless of a selected guide type.

SURAVA represents a modern vertical shading system, which blend harmoniously into the surrounding architecture and ensure an aesthetically and technically optimal solution.

The design simplifies the selection process, regardless of the selected guide type. Whether you choose a wind-resistant ZIP or an elegant rope guide for balconies and canopies. The side panel without visible fasteners creates an elegant look. The variable color scheme lets you ensure visual harmony or create exciting highlights.