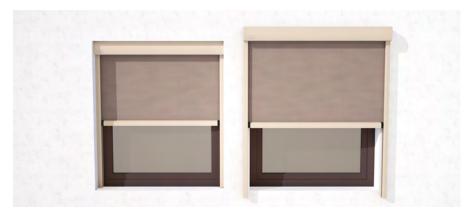

The design simplifies the selection process, regardless of the selected guide type. Whether you choose a wind-resistant ZIP or an elegant rope guide for balconies and canopies. The side panel without visible fasteners creates an elegant look. The variable color scheme lets you ensure visual harmony or create exciting highlights.

# **GUIDE VARIANTS**

rope

500 cm

ZIP

400 cm

rail

500 cm 400 cm max. width max. projection